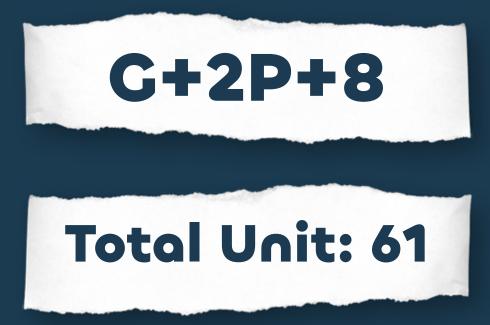

### BULDING CONFIGURATION.

Discover a masterpiece of modern architecture in our building's configuration, boasting a *Ground floor, 2 Podiums, and 8 floors* of sophisticated residences, offering a total of 61 exclusive units that redefine luxury living.