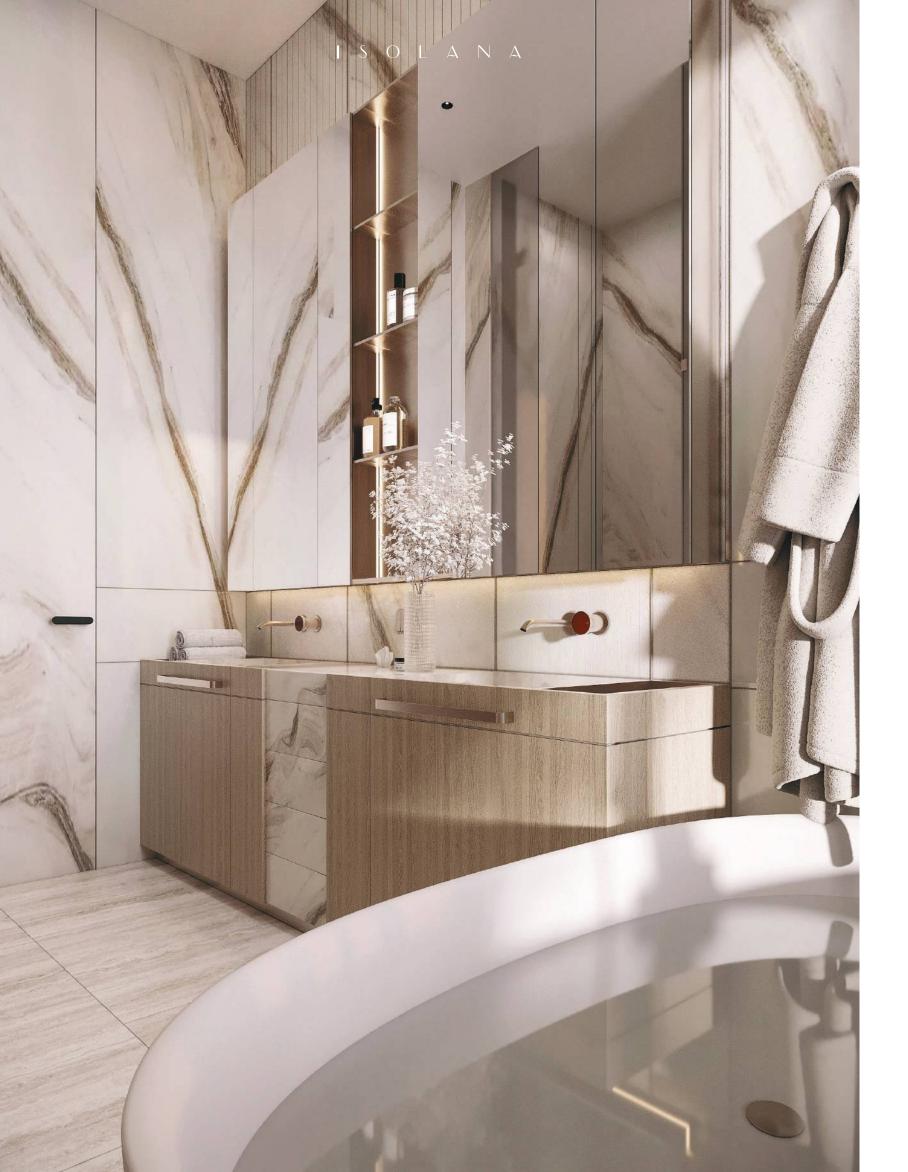

# **BATHROOM**

Refresh yourself with a combination of tinted glass, veneer woods with the joinery and marble inspired accents in the perfect shade of Marble Bianco Lasa Vena Oro. Featuring a double vanity, walk- in shower, deep soaking bathtub and separate WC.