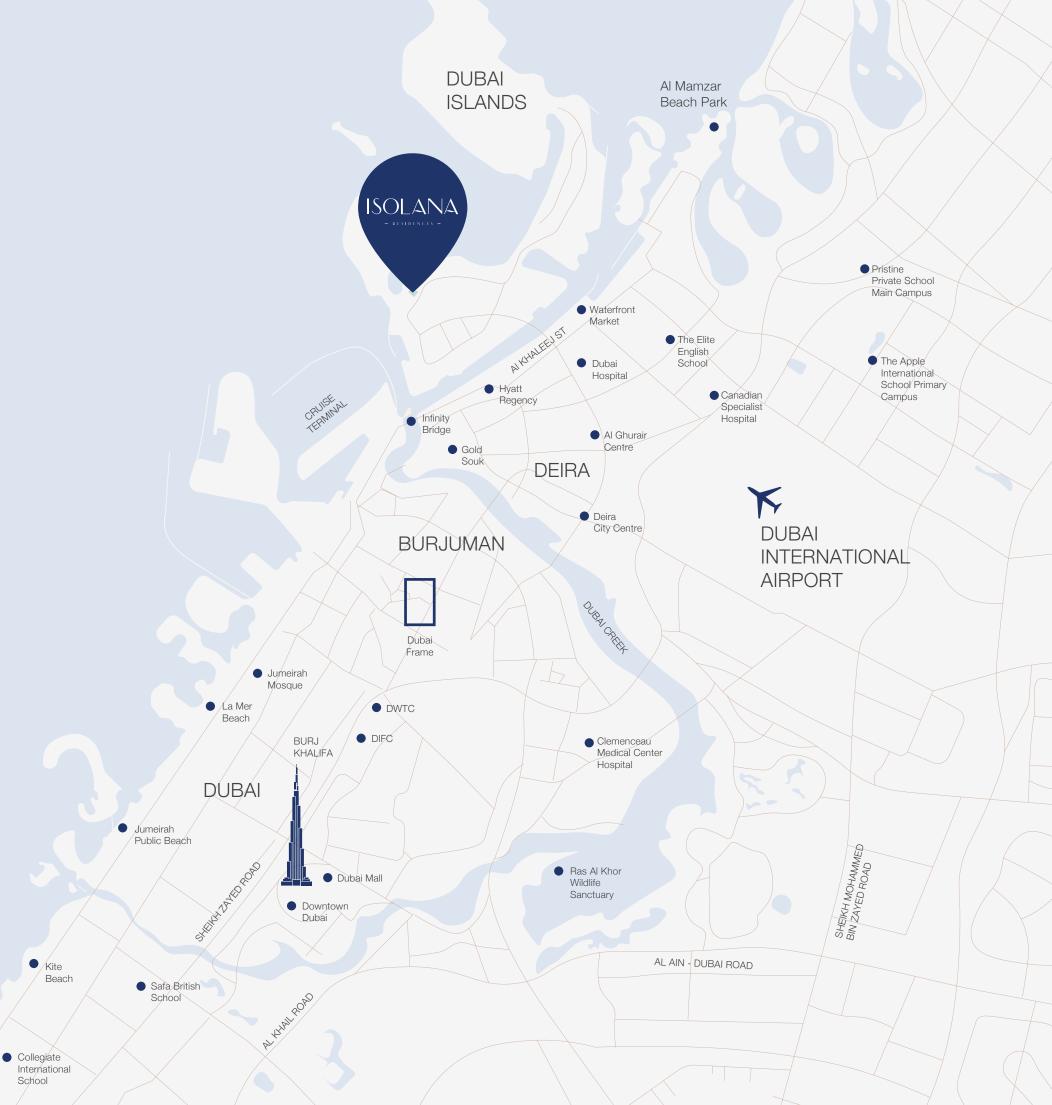

# POINTS OF Interest

Infinity Bridge: 5 min Waterfront Market: 5 min Hyatt Regency: 5 min Nearest Metro Station: 8 min Gold Souk: 8 min Dubai Hospital: 8 min Al Mamzar Beach: 8 min Deira City Centre: 8 min Canadian Specialist Hospital: 10 min Dubai International Airport: 12 min The Elite English School: 12 min Al Ghurair Centre: 12 min Cruise Terminal: 15 min La Mer Beach: 15 min Jumeirah Mosque: 20 min Jumeirah Public Beach: 20 min Dubai Frame: 20 min Downtown Dubai: 24 min Dubai Mall: 24 min