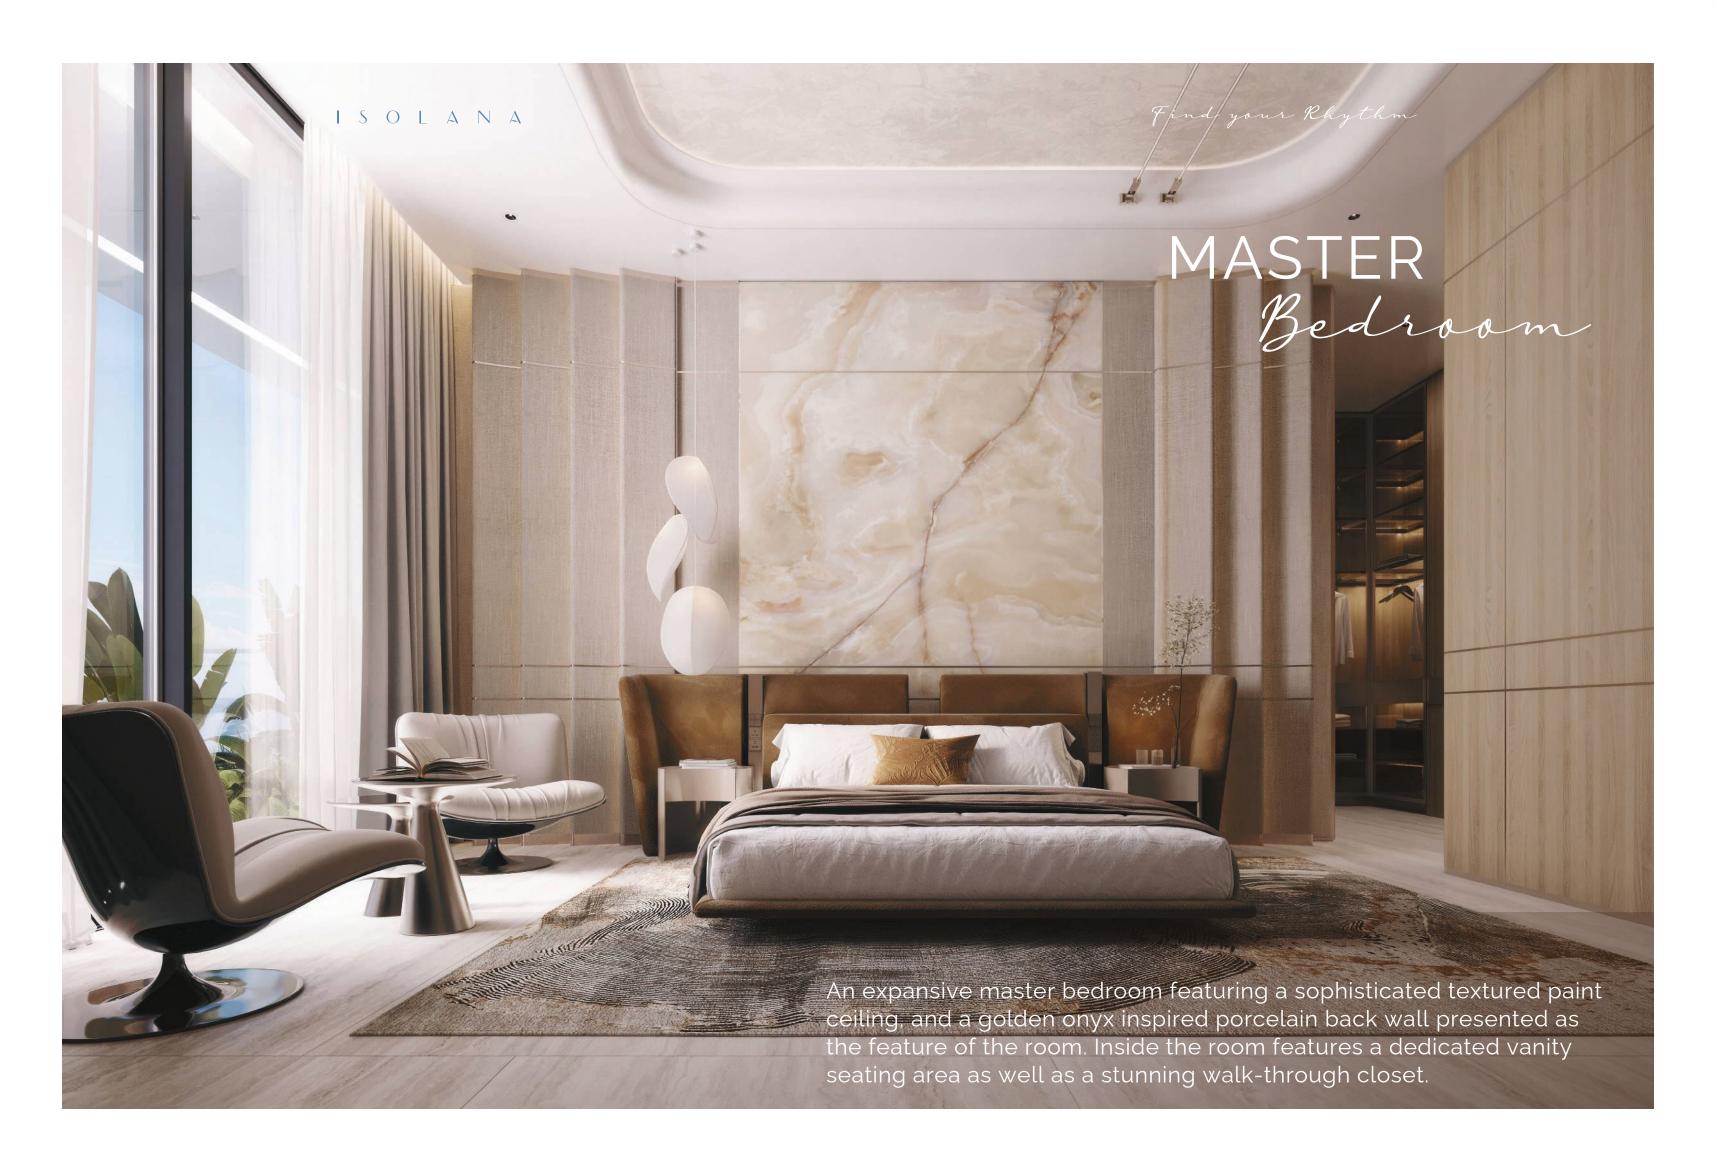

## KITCHEN

Combination of different shades of stone travertine inspired kitchen tops give a sophisticated look to your kitchen space. Wood panels across the joinery work will compliment the German branded appliances that will be installed. A retractable wood paneled screen will give an 'open' or 'closed' kitchen feel to your culinary haven which is quite perfectly, a 'chefs kiss' in its own right.

# **BATHROOM**

Refresh yourself with a combination of tinted glass, veneer woods with the joinery and marble inspired accents in the perfect shade of Marble Bianco Lasa Vena Oro. Featuring a double vanity, walk- in shower, deep soaking bathtub and separate WC.