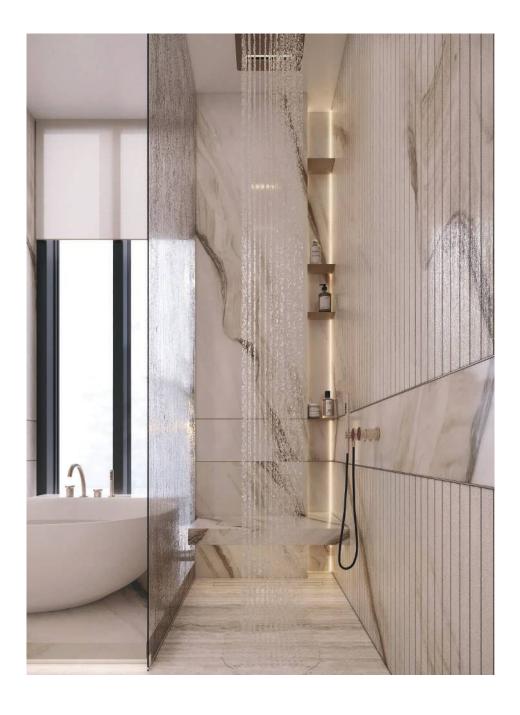

# **BATHROOM**

Refresh yourself with a combination of tinted glass, veneer woods with the joinery and marble inspired accents in the perfect shade of Marble Bianco Lasa Vena Oro. Featuring a double vanity, walk- in shower, deep soaking bathtub and separate WC.