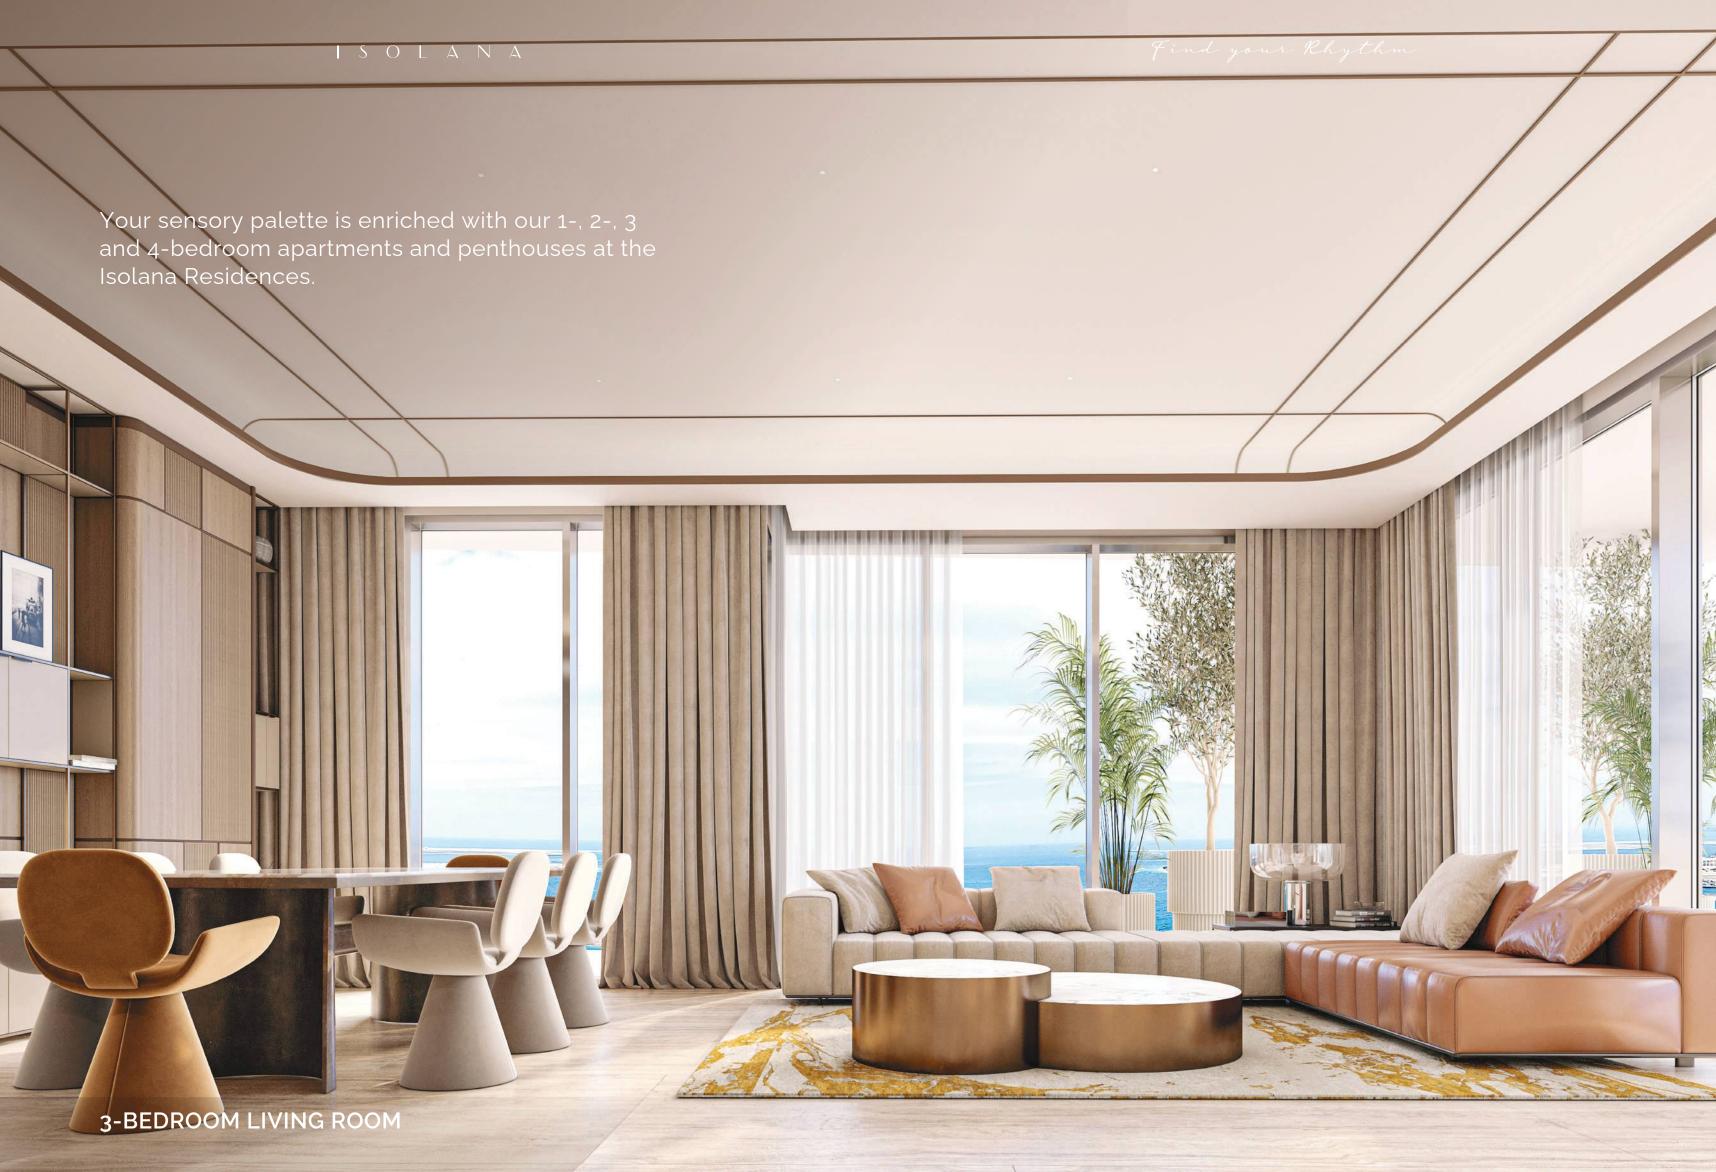

## KITCHEN

Combination of different shades of stone travertine inspired kitchen tops give a sophisticated look to your kitchen space. Wood panels across the joinery work will compliment the German branded appliances that will be installed. A retractable wood paneled screen will give an 'open' or 'closed' kitchen feel to your culinary haven which is quite perfectly, a 'chefs kiss' in its own right.

# **BATHROOM**

Refresh yourself with a combination of tinted glass, veneer woods with the joinery and marble inspired accents in the perfect shade of Marble Bianco Lasa Vena Oro. Featuring a double vanity, walk- in shower, deep soaking bathtub and separate WC.