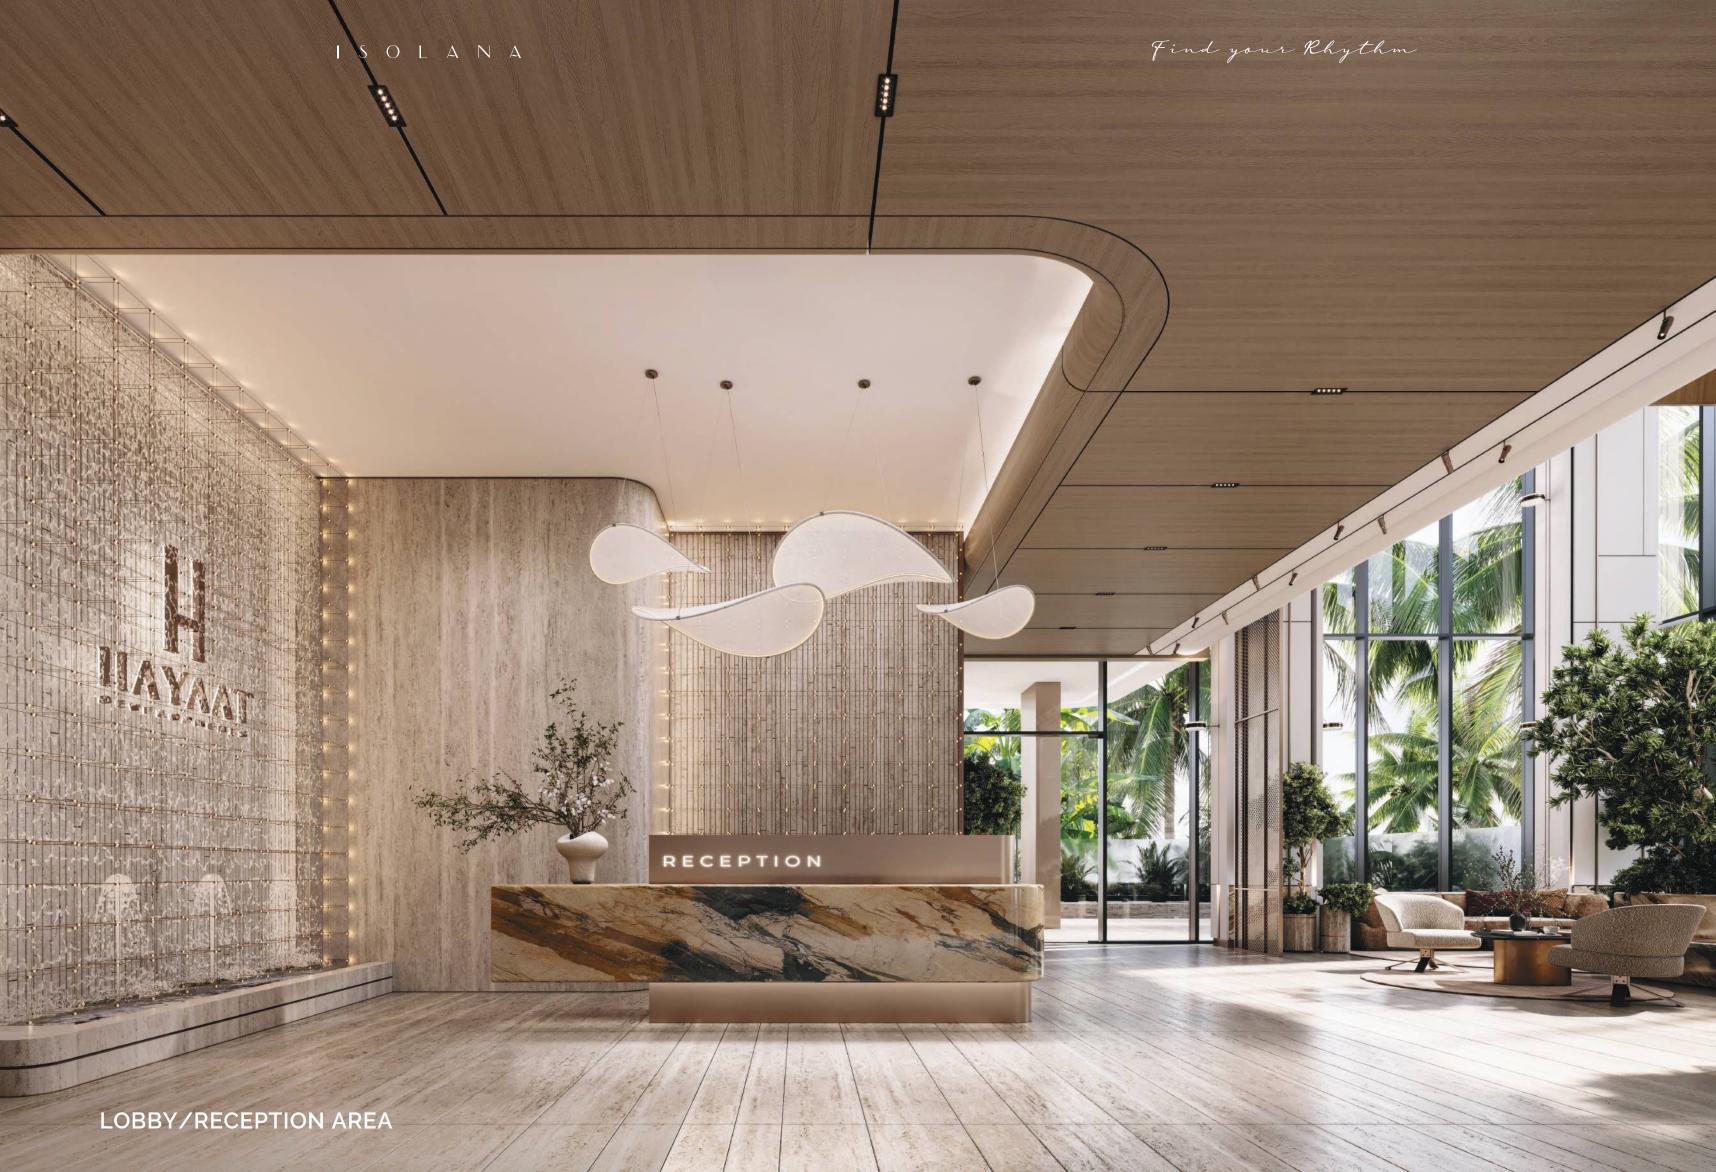

# LOBBY

Greeted by a vast lobby with 6-meter heigh ceilings and an indoor courtyard with a sky well, at the Isolana Residences, luxury is your companion wherever you go.

With floor to glass elevators, residents have a luxury experience every step of the way from the moment they enter our lobby, right up to their front door.