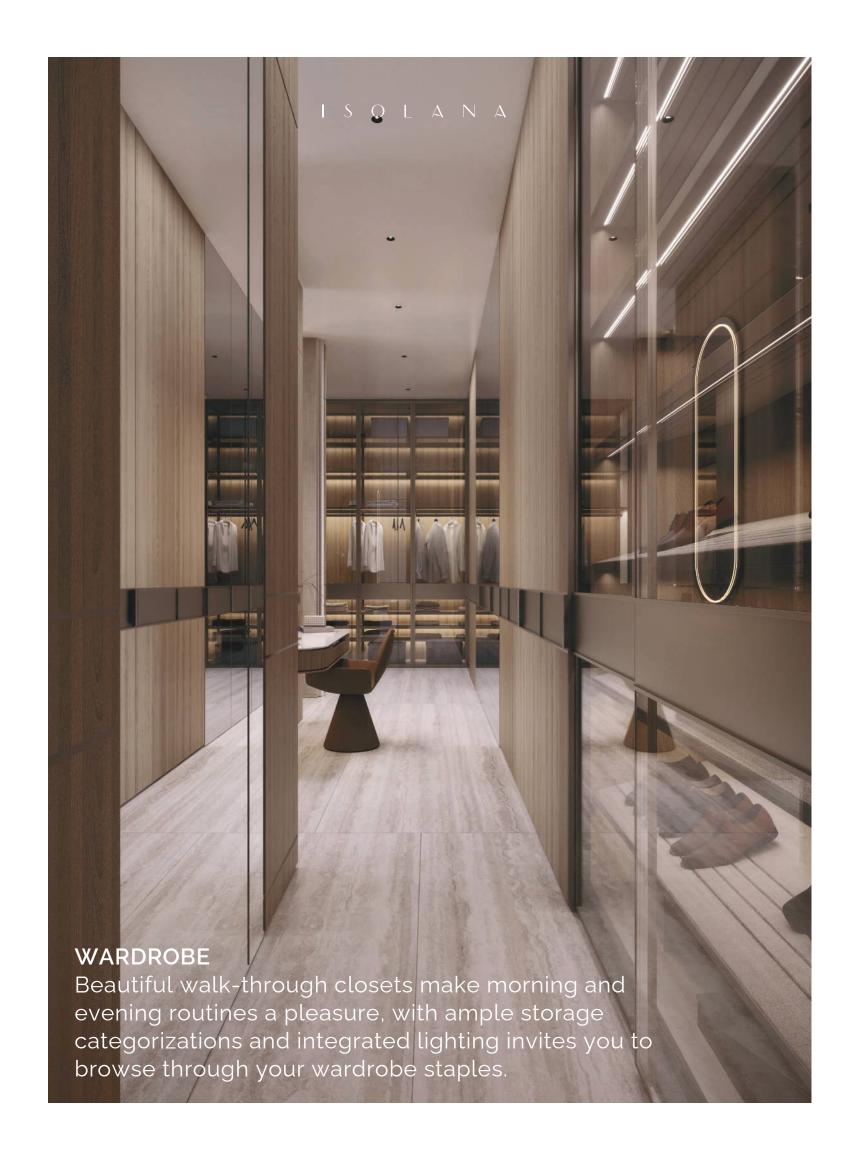

## KITCHEN

Combination of different shades of stone travertine inspired kitchen tops give a sophisticated look to your kitchen space. Wood panels across the joinery work will compliment the German branded appliances that will be installed. A retractable wood paneled screen will give an 'open' or 'closed' kitchen feel to your culinary haven which is quite perfectly, a 'chefs kiss' in its own right.

# **BATHROOM**

Refresh yourself with a combination of tinted glass, veneer woods with the joinery and marble inspired accents in the perfect shade of Marble Bianco Lasa Vena Oro. Featuring a double vanity, walk- in shower, deep soaking bathtub and separate WC.