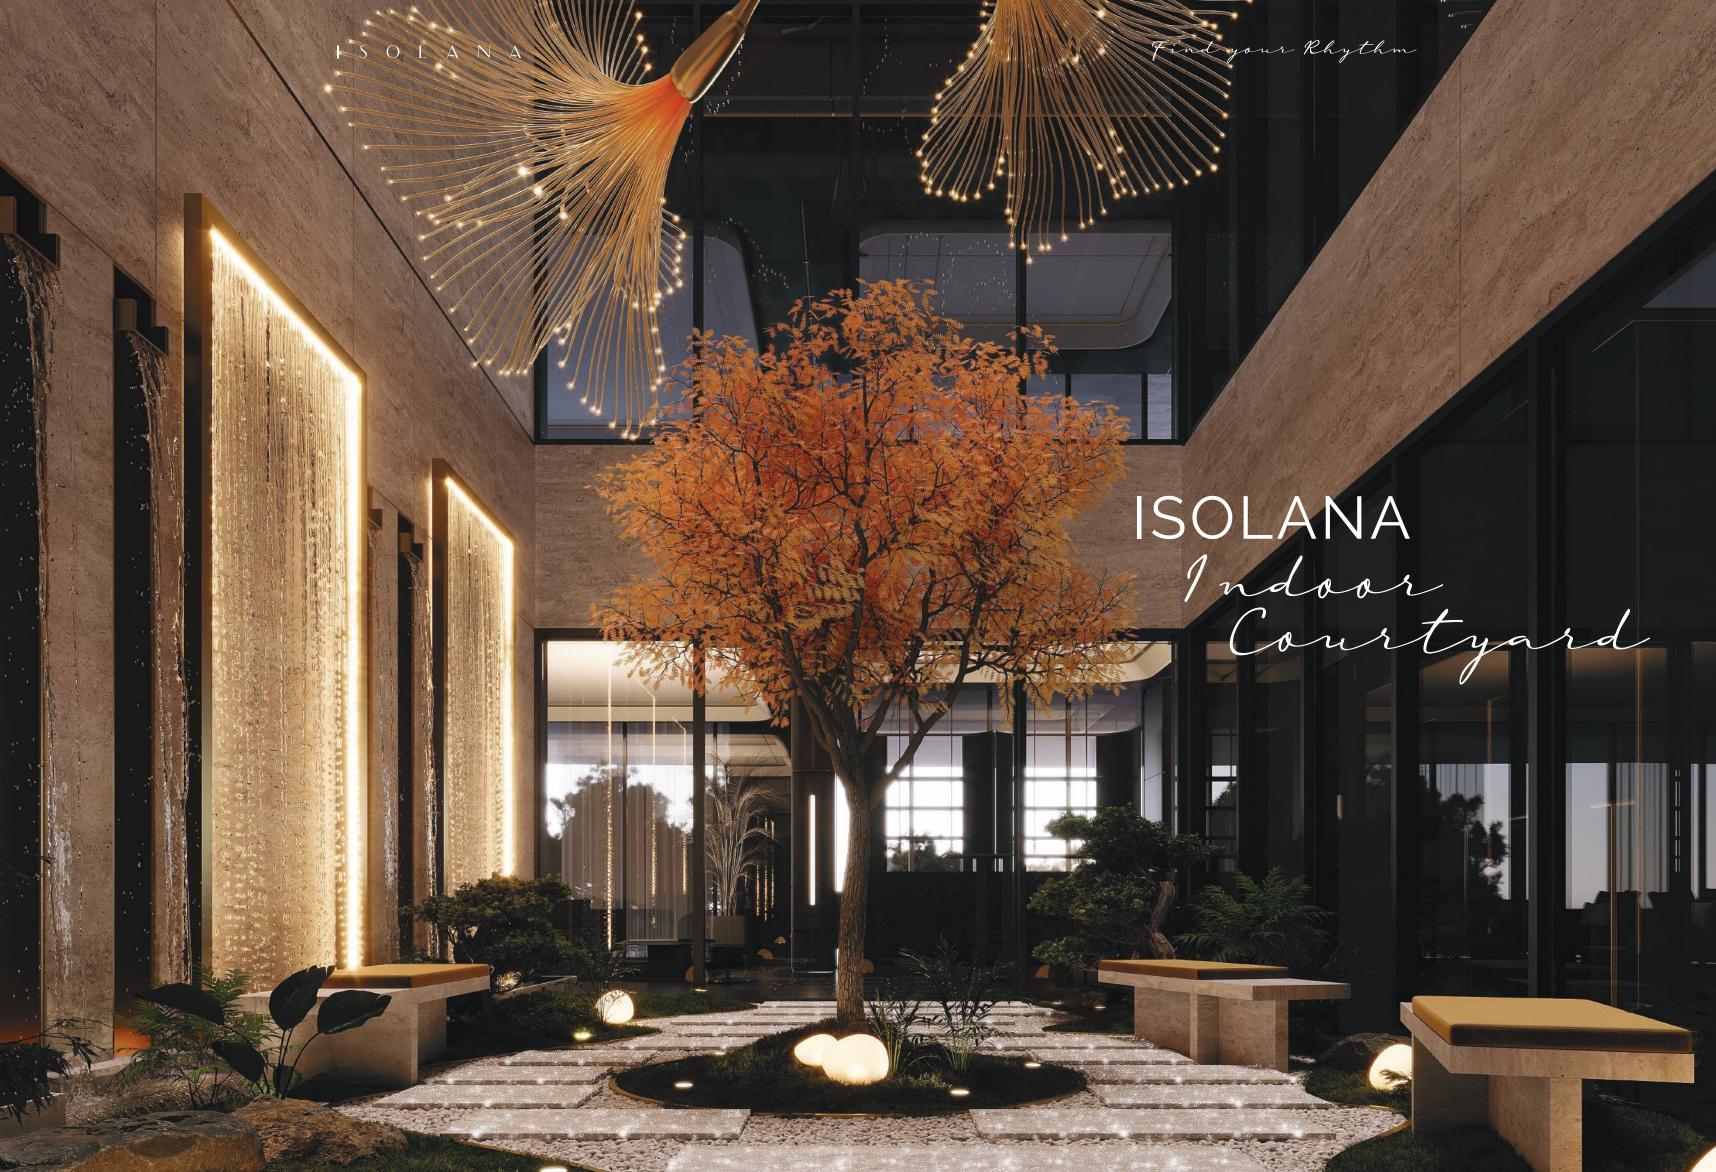

# LOBBY

Greeted by a vast lobby with 6-meter heigh ceilings and an indoor courtyard with a sky well, at the Isolana Residences, luxury is your companion wherever you go.

With floor to glass elevators, residents have a luxury experience every step of the way from the moment they enter our lobby, right up to their front door.

#### Lobby

- 24/7 security and on-site FM office
- Park Drop/ On
- Water Features
- 5 Star Lobby with 6 meter-high walls

- Outdoor terrace seating
- Indoor seated courtyard area with sky-well
- Step in Step Out access to community parks and lakes