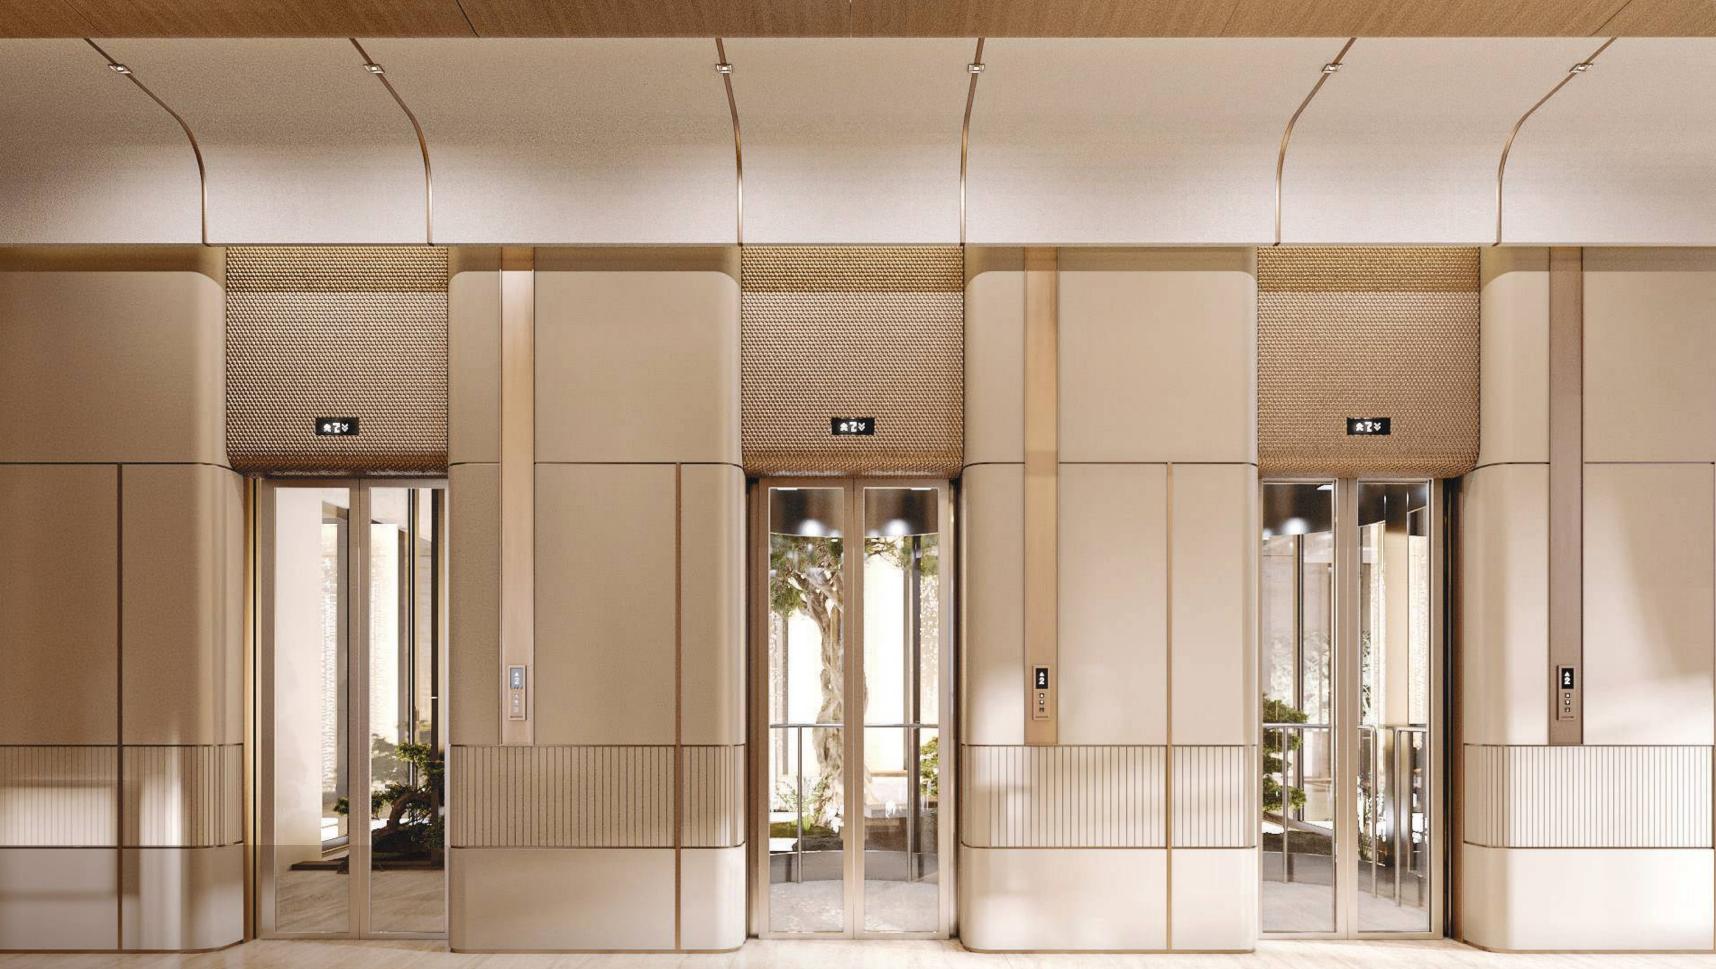

# LOBBY

Greeted by a vast lobby with 6-meter heigh ceilings and an indoor courtyard with a sky well, at the Isolana Residences, luxury is your companion wherever you go.

With floor to glass elevators, residents have a luxury experience every step of the way from the moment they enter our lobby, right up to their front door.