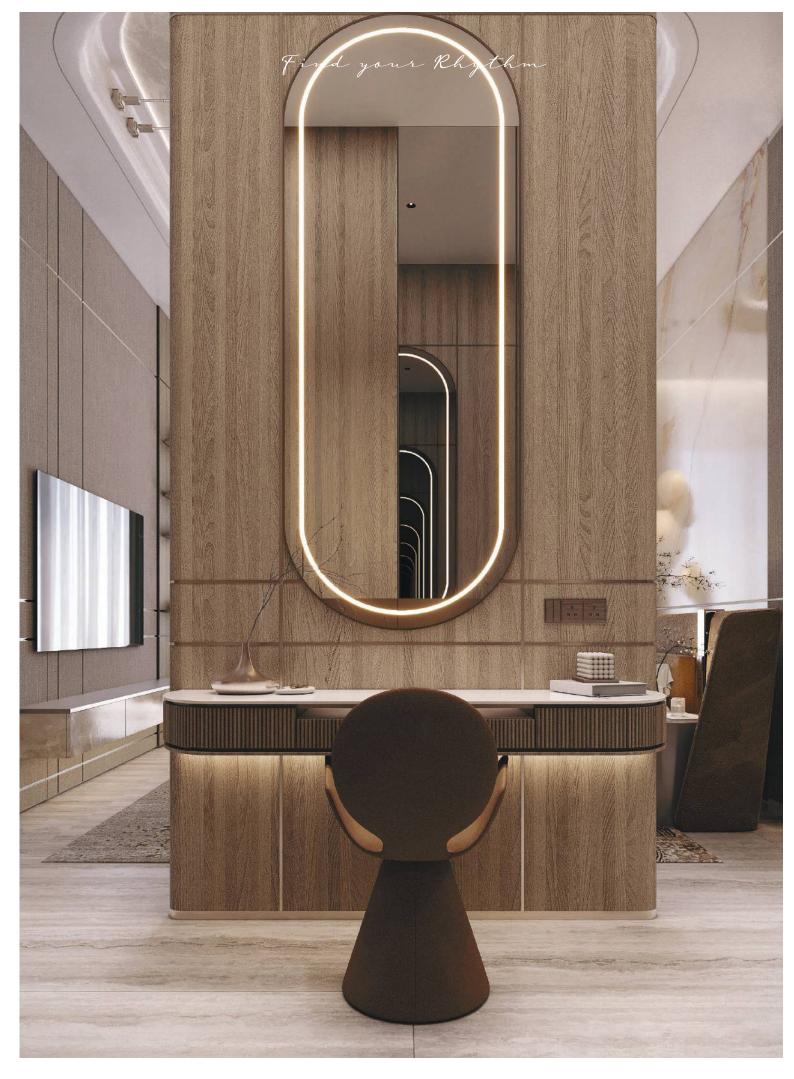

## KITCHEN

Combination of different shades of stone travertine inspired kitchen tops give a sophisticated look to your kitchen space. Wood panels across the joinery work will compliment the German branded appliances that will be installed. A retractable wood paneled screen will give an 'open' or 'closed' kitchen feel to your culinary haven which is quite perfectly, a 'chefs kiss' in its own right.

# **BATHROOM**

Refresh yourself with a combination of tinted glass, veneer woods with the joinery and marble inspired accents in the perfect shade of Marble Bianco Lasa Vena Oro. Featuring a double vanity, walk- in shower, deep soaking bathtub and separate WC.