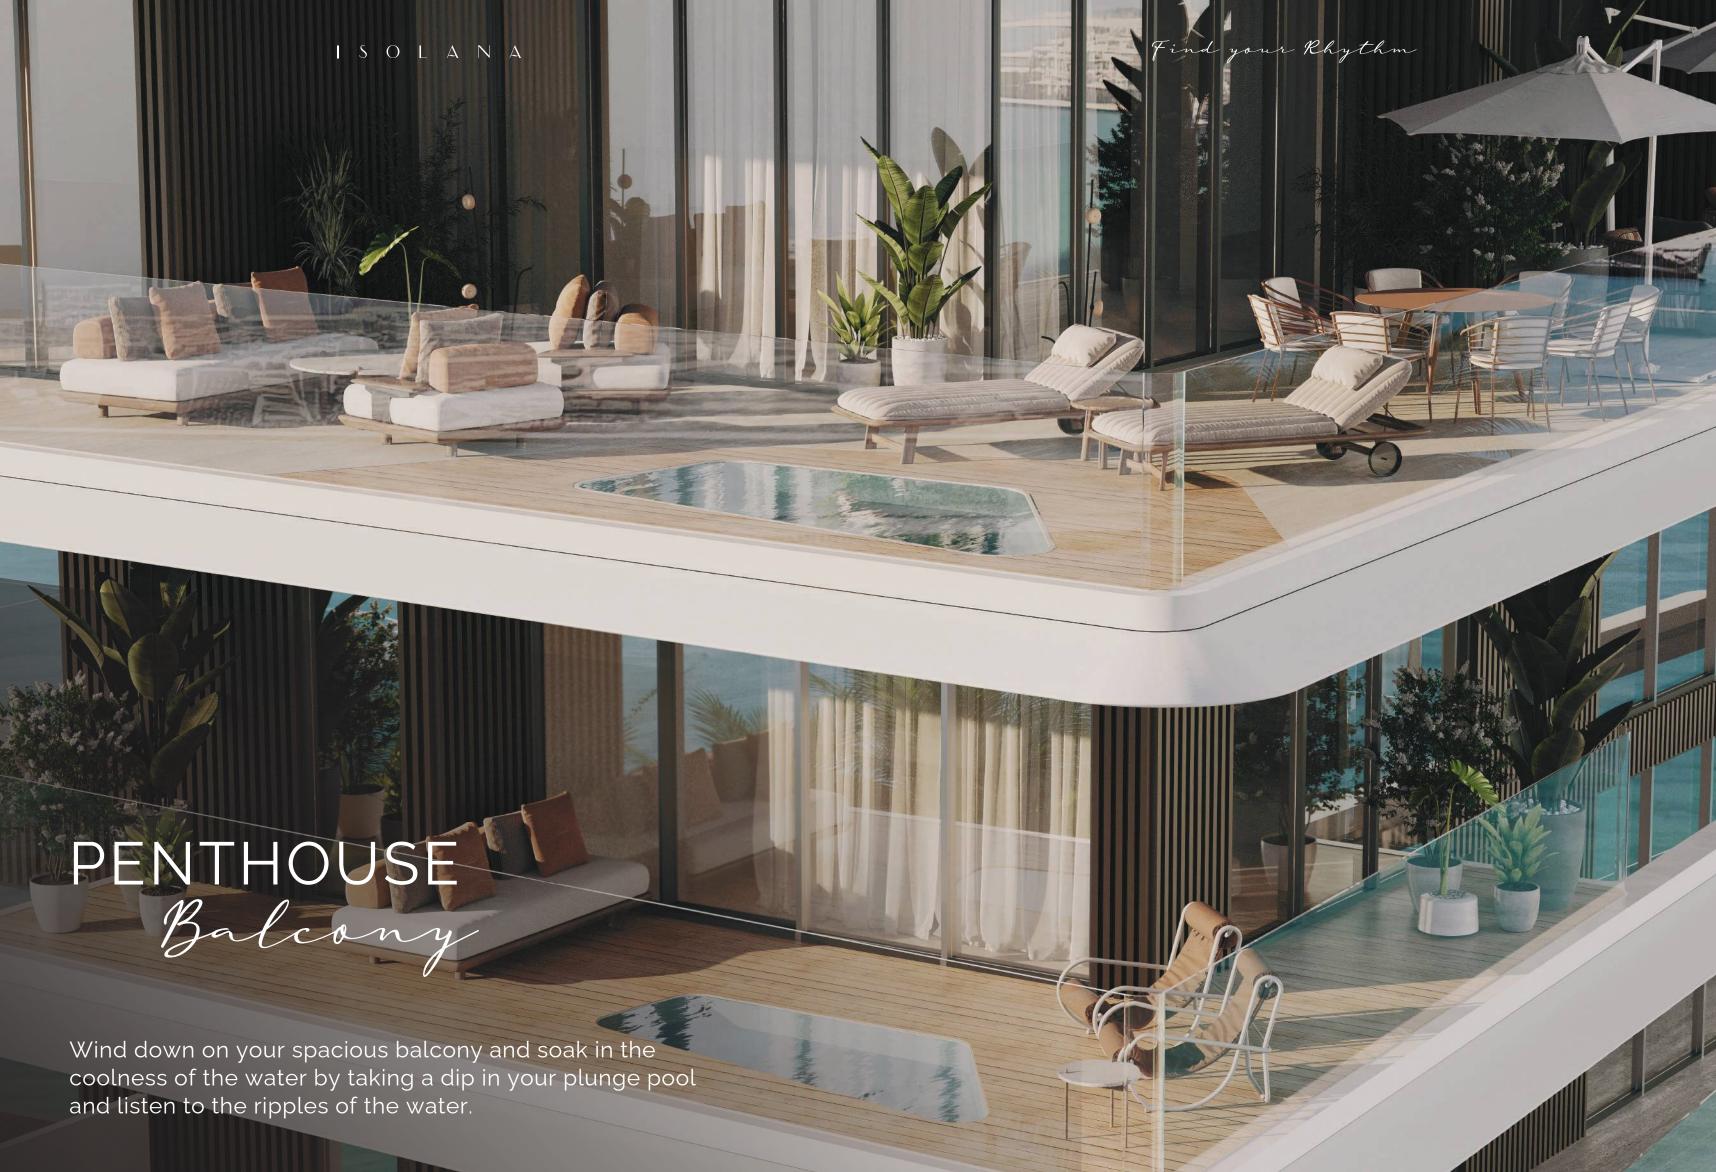

#### Lobby

- 24/7 security and on-site FM office
- Park Drop/ On
- Water Features
- 5 Star Lobby with 6 meter-high walls

- Outdoor terrace seating
- Indoor seated courtyard area with sky-well
- Step in Step Out access to community parks and lakes

#### **Amenity Floor**

- Family infinity pool
- · Dedicated kids swimming pool
- · Indoor children creche
- Outdoor children playground
- Multi-purpose room
- Residents club lounge

- Resident outdoor lounge seating
- Padel court
- Zen Gardens
- Indoor Gym and Yoga zone
- Sauna room