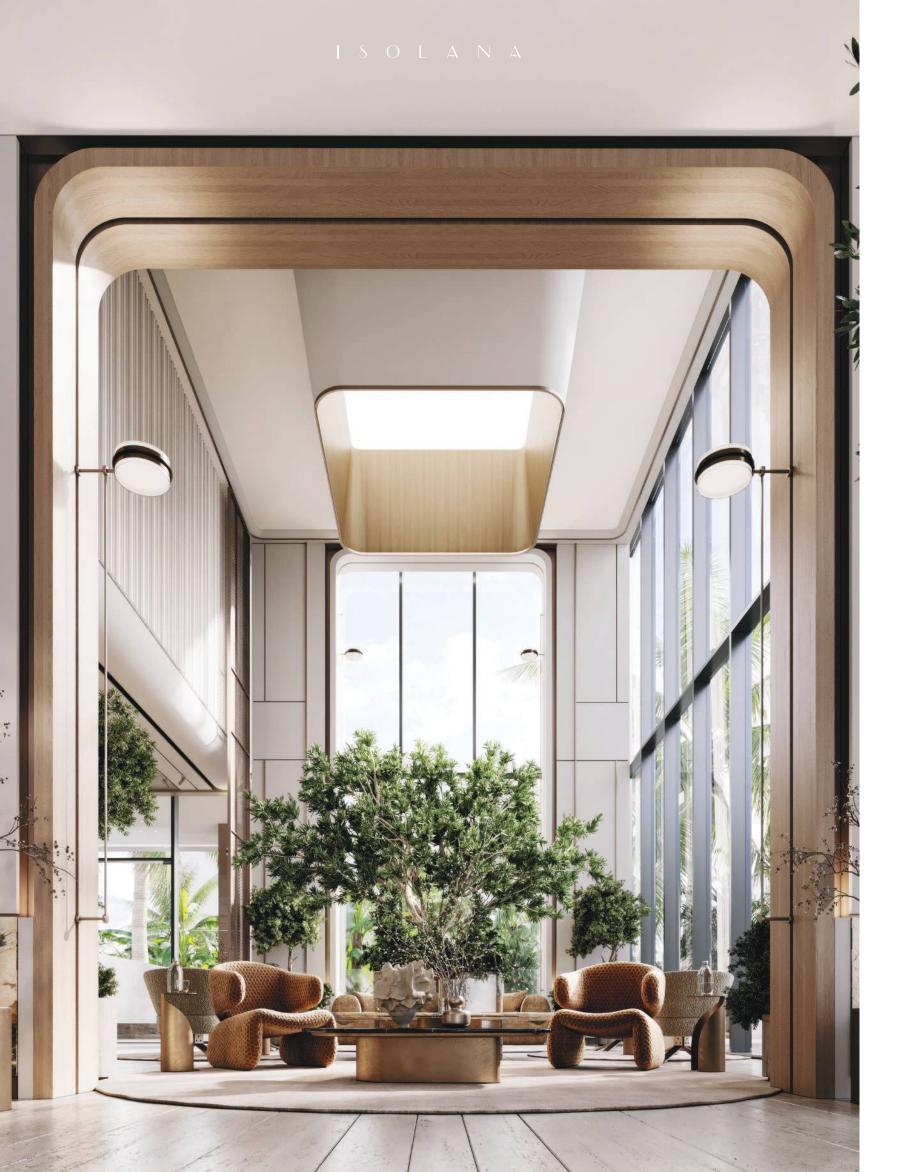

# LOBBY

Greeted by a vast lobby with 6-meter heigh ceilings and an indoor courtyard with a sky well, at the Isolana Residences, luxury is your companion wherever you go.

With floor to glass elevators, residents have a luxury experience every step of the way from the moment they enter our lobby, right up to their front door.