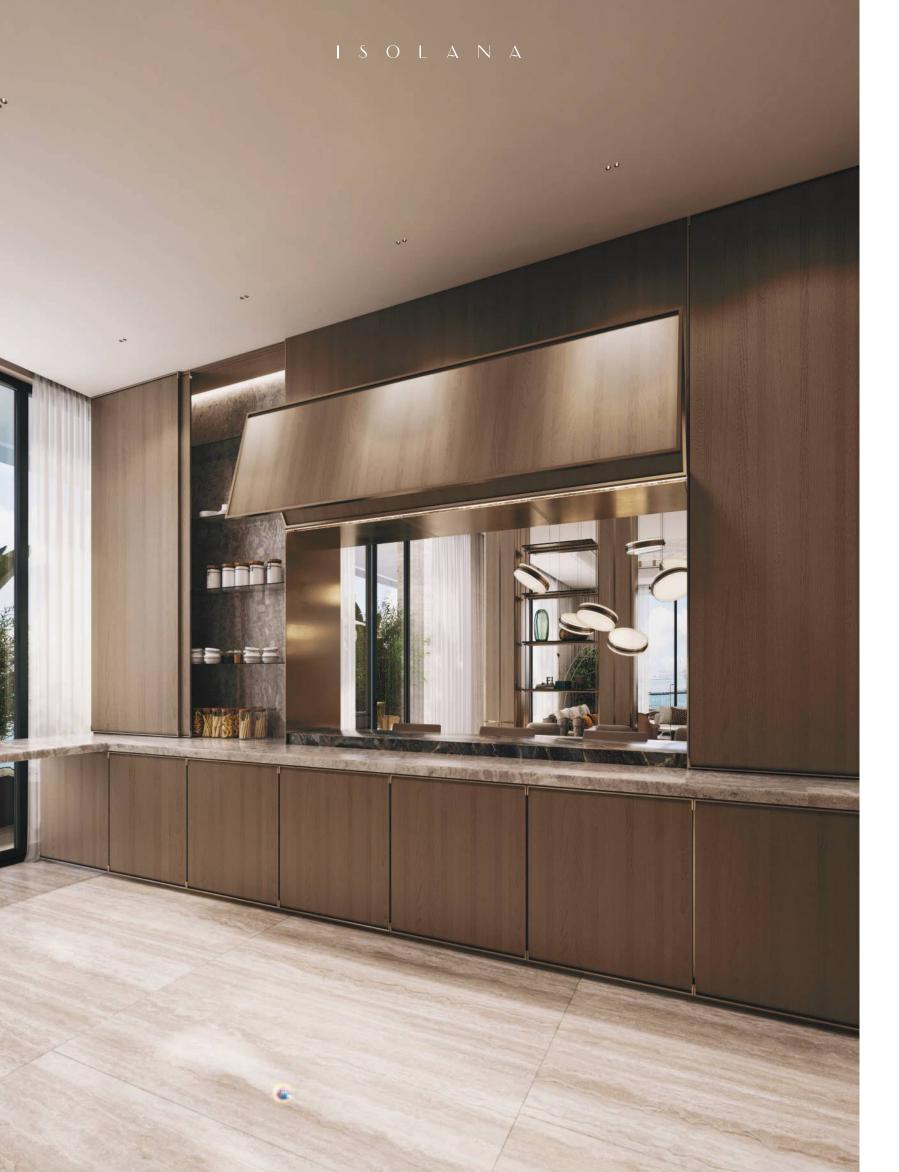

## KITCHEN

Combination of different shades of stone travertine inspired kitchen tops give a sophisticated look to your kitchen space. Wood panels across the joinery work will compliment the German branded appliances that will be installed. A retractable wood paneled screen will give an 'open' or 'closed' kitchen feel to your culinary haven which is quite perfectly, a 'chefs kiss' in its own right.