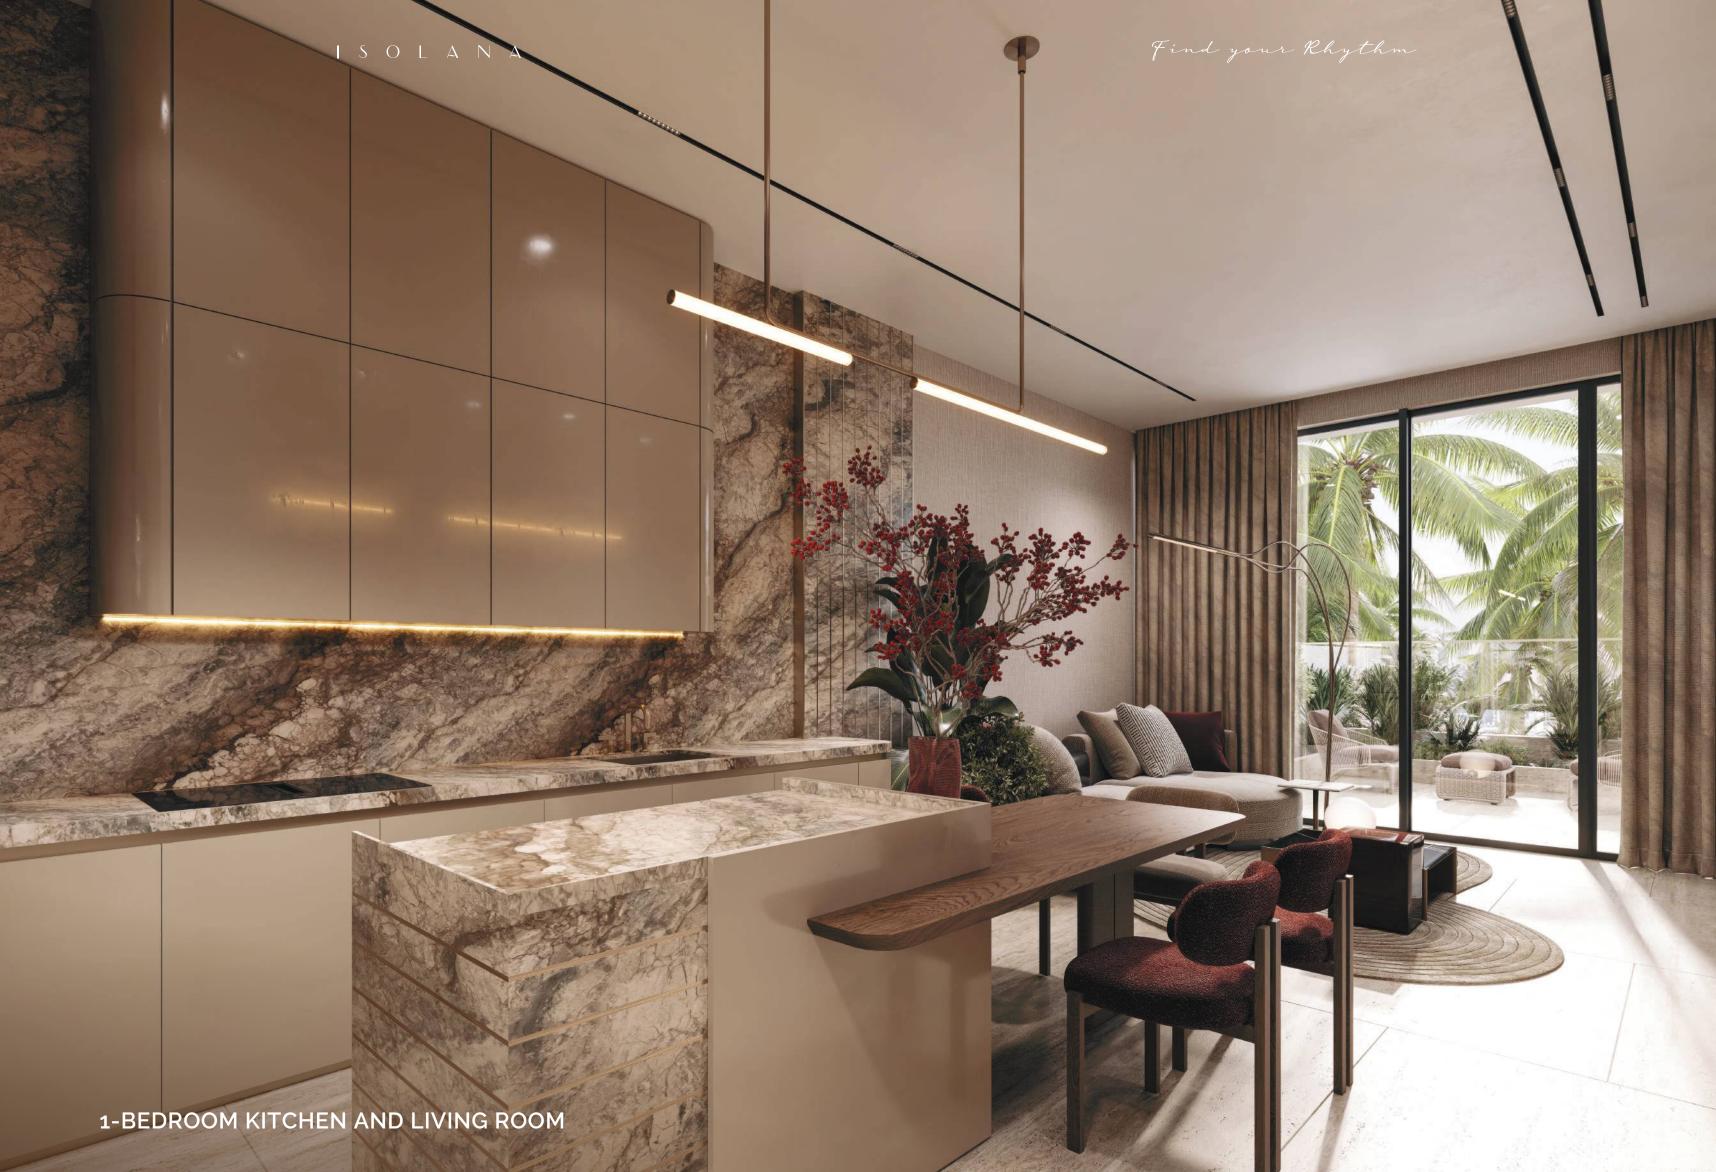

## KITCHEN

Combination of different shades of stone travertine inspired kitchen tops give a sophisticated look to your kitchen space. Wood panels across the joinery work will compliment the German branded appliances that will be installed. A retractable wood paneled screen will give an 'open' or 'closed' kitchen feel to your culinary haven which is quite perfectly, a 'chefs kiss' in its own right.