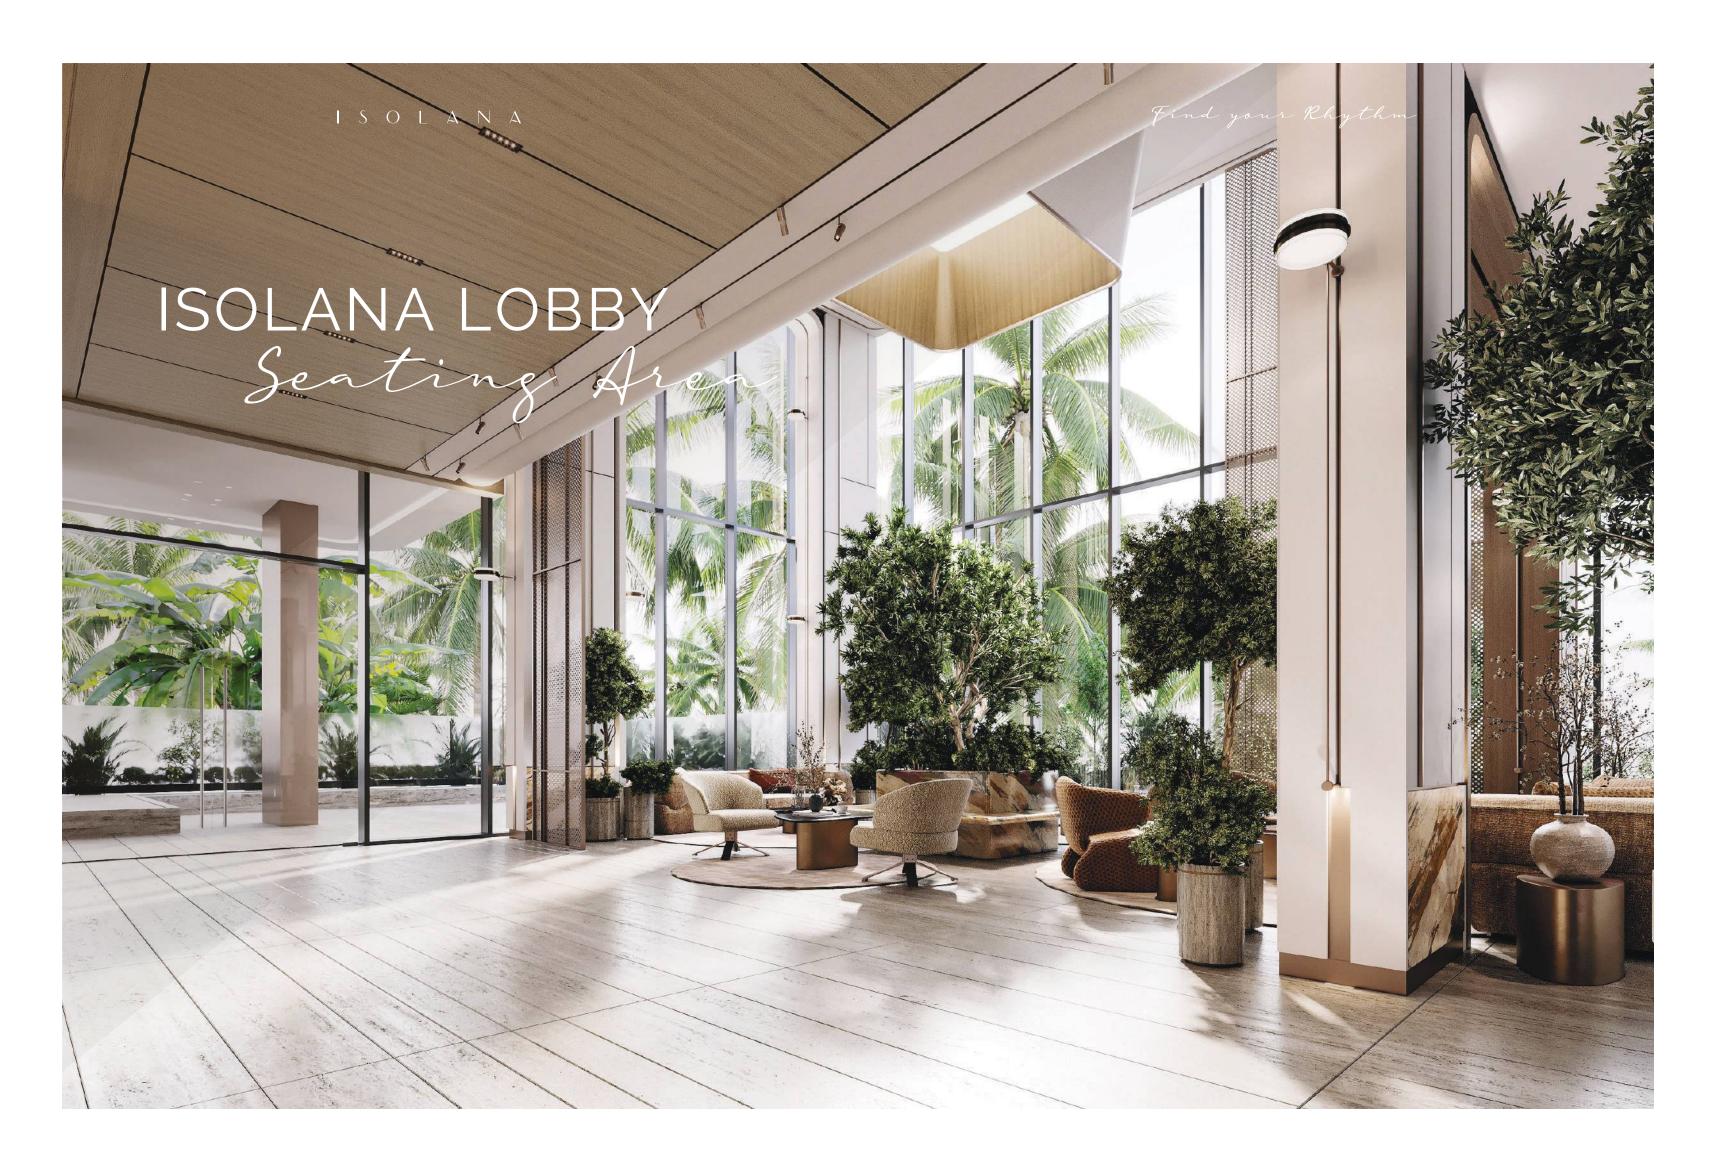

# LOBBY

Greeted by a vast lobby with 6-meter heigh ceilings and an indoor courtyard with a sky well, at the Isolana Residences, luxury is your companion wherever you go.

With floor to glass elevators, residents have a luxury experience every step of the way from the moment they enter our lobby, right up to their front door.

#### Lobby

- 24/7 security and on-site FM office
- Park Drop/ On
- Water Features
- 5 Star Lobby with 6 meter-high walls

- Outdoor terrace seating
- Indoor seated courtyard area with sky-well
- Step in Step Out access to community parks and lakes