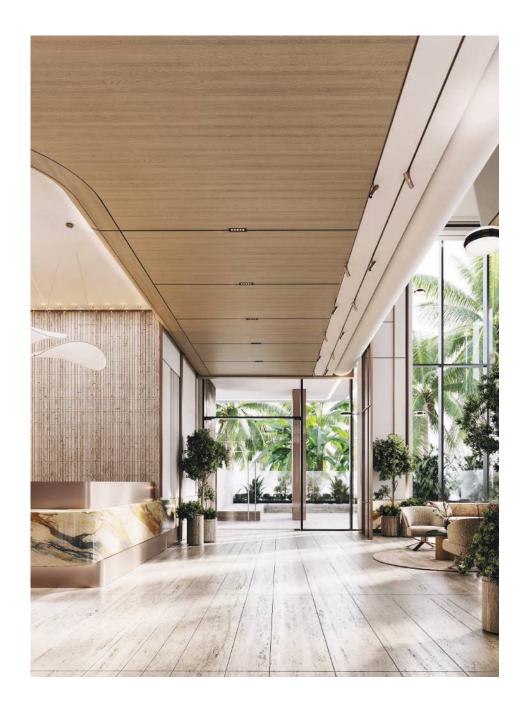

# LOBBY

Greeted by a vast lobby with 6-meter heigh ceilings and an indoor courtyard with a sky well, at the Isolana Residences, luxury is your companion wherever you go.

With floor to glass elevators, residents have a luxury experience every step of the way from the moment they enter our lobby, right up to their front door.