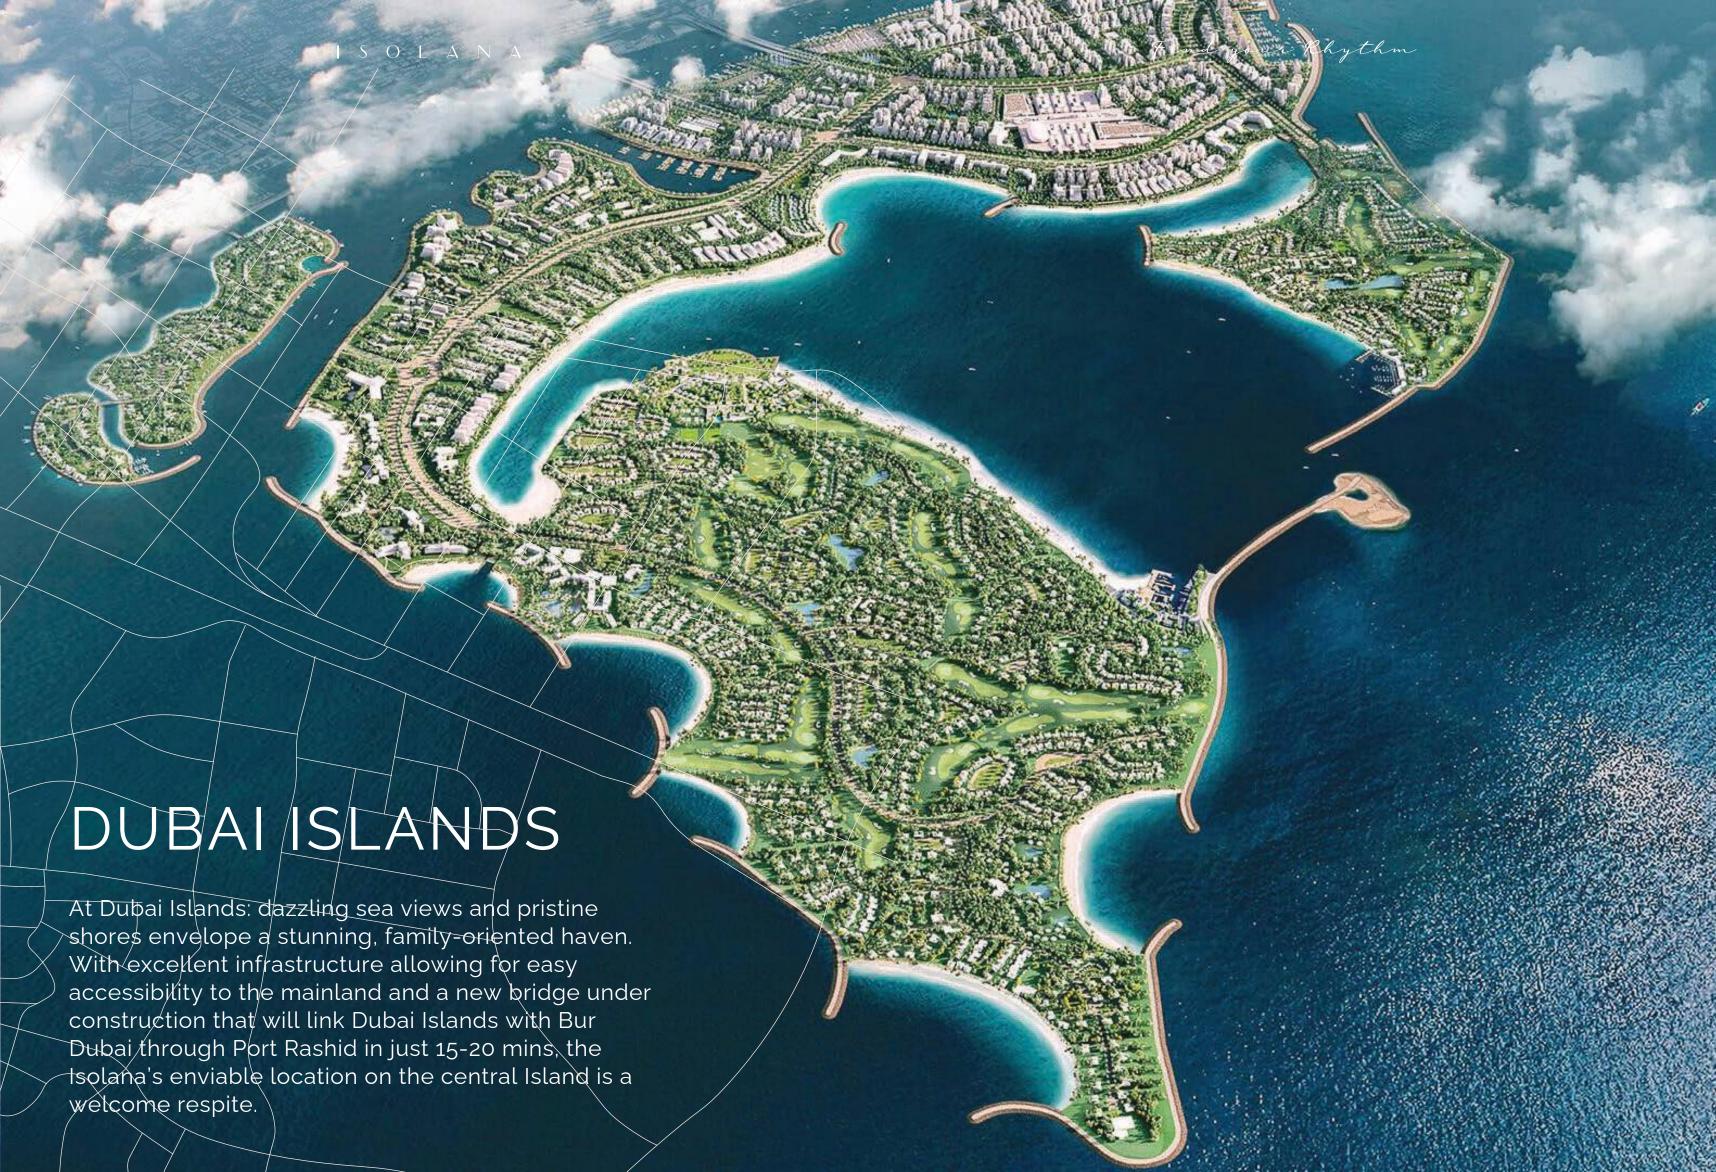

### ISLAND A

in Focus

#### A SHOPPING MALL

Luxury retail, elegant dining, lively coffee shops and vibrant entertainment.

#### 9 LUXURIOUS MARINAS

1300 berths, high-end maritime and technical facilities, and flawless security, designed for all types of residential and commercial yachts and shops as they navigate the Arabian gulf.

#### **SOUK AL MARFA & BOARDWALK**

1.9km waterfront promenade with various small cultural kiosks, street food markets and retail stores for that perfect evening waterfront stroll.

#### **HOTELS OFFERING**

Family centric hotels offering entertainment options and private beaches such as Centara Mirage, Riu and Rixos Hotel & Resorts.

#### COMMUNAL BEACHES

Dubai Islands public beaches is a dedicated public beach a stones through from the Nakheel Marina Dubai Islands. The beach which will have chic dining concepts along its beachfront allowing you to unwind and relax as you look onto the breathtaking views of the Arabian sea.