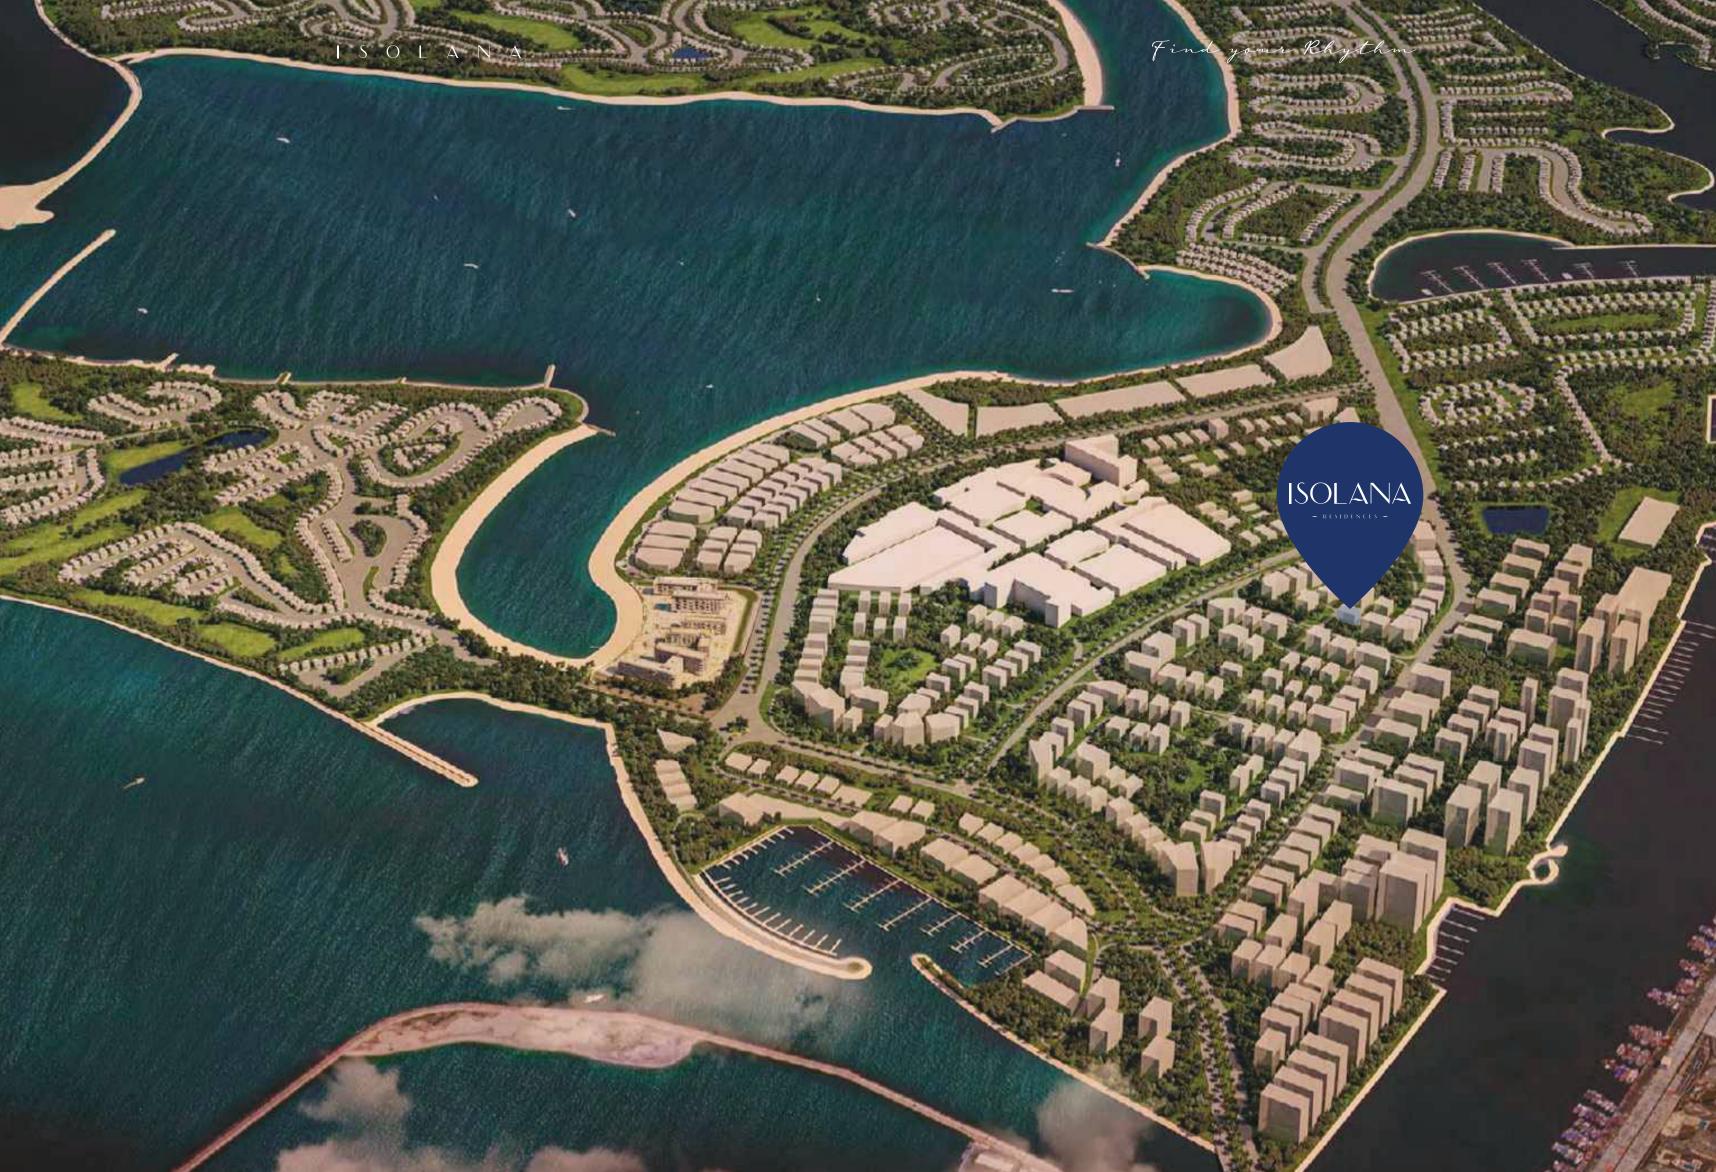

# POINTS OF Interest

Infinity Bridge: 5 min Waterfront Market: 5 min Hyatt Regency: 5 min Nearest Metro Station: 8 min Gold Souk: 8 min Dubai Hospital: 8 min Al Mamzar Beach: 8 min Deira City Centre: 8 min Canadian Specialist Hospital: 10 min Dubai International Airport: 12 min The Elite English School: 12 min Al Ghurair Centre: 12 min Cruise Terminal: 15 min La Mer Beach: 15 min Jumeirah Mosque: 20 min Jumeirah Public Beach: 20 min Dubai Frame: 20 min Downtown Dubai: 24 min Dubai Mall: 24 min

### ISLAND A

in Focus