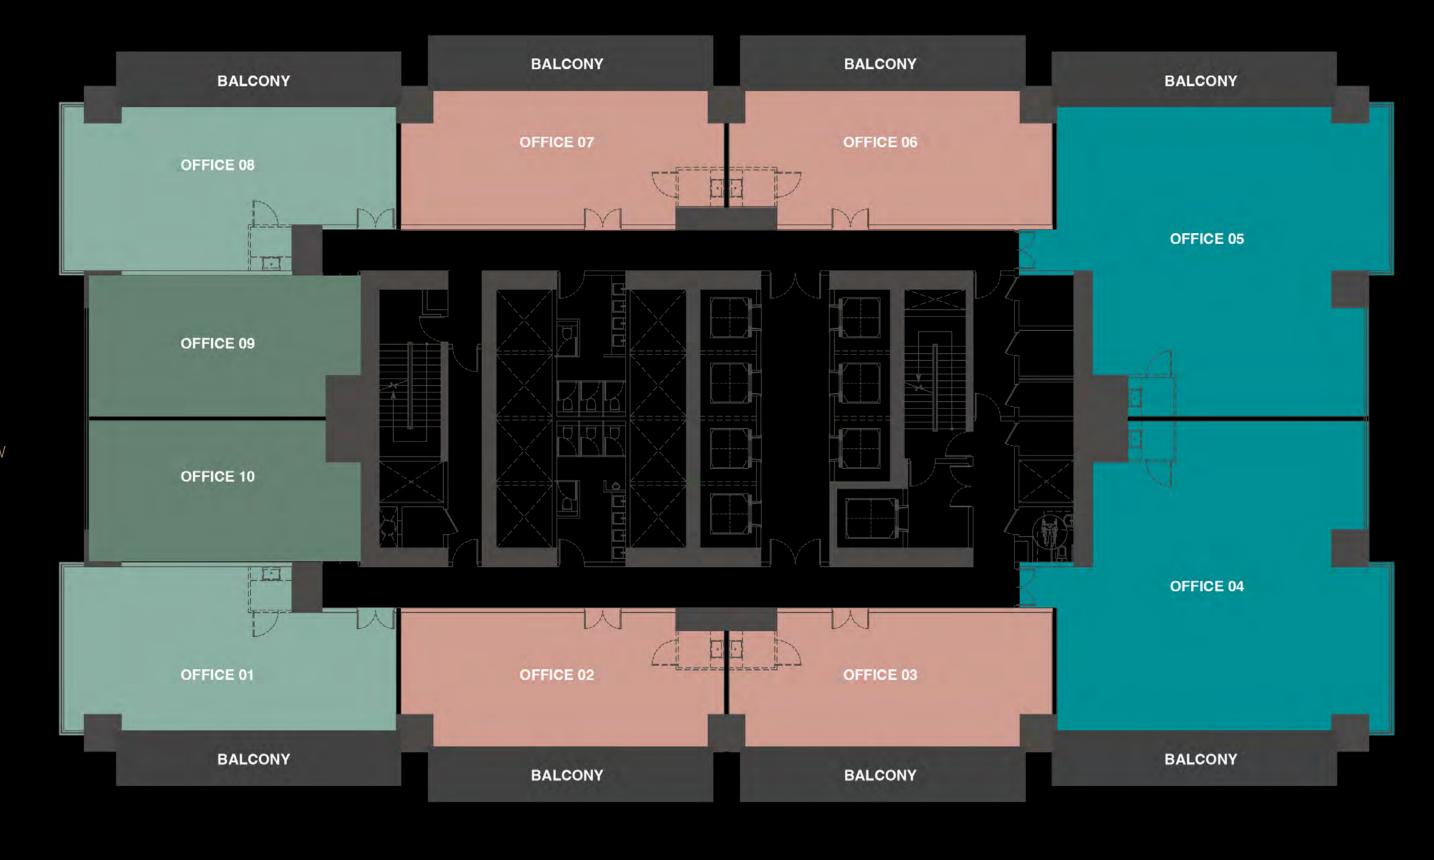

TYPICAL FLOOR PLANS

#### 2 ND TO 13 TH TYPICAL FLOOR

**TYPE A** 1,197 sqft

**TYPE B** 2,295 sqft

**TYPE C** 1,352 sqft

TYPE D 808 sqft