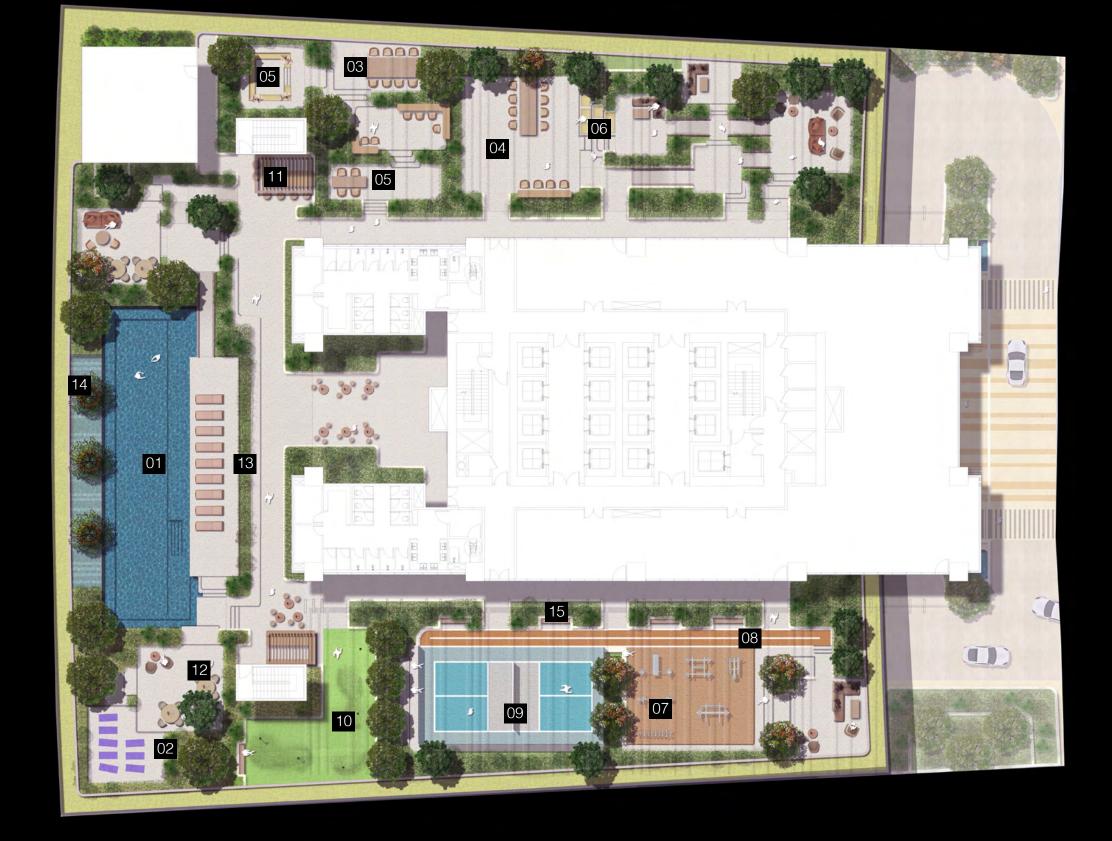

## PROJECT AMENITIES

#### 1<sup>ST</sup> FLOOR

1,291 Sqft. 1. Swimming Pool 395 Sqft. 2. Yoga Deck

3. Outdoor Meeting Area

4. Co-working Area

5. Sunken Seating

6. Amphitheatre Seating

7. Fitness Zone

8. Running Track

9. Pickleball

**10. Putting Greens** 

11. F&B Seating

12. Seating Lounges

13. Pool Deck

14. Viewing Areas

15. Planted Space

1,365 Sqft.

295 Sqft.

383 Sqft.

129 Sqft.

964 Sqft.

532 Sqft.

872 Sqft.

1,065 Sqft.

828.8 Sqft.

1,014 Sqft.

861 Sqft.

1,464 Sqft.

1,528 Sqft.