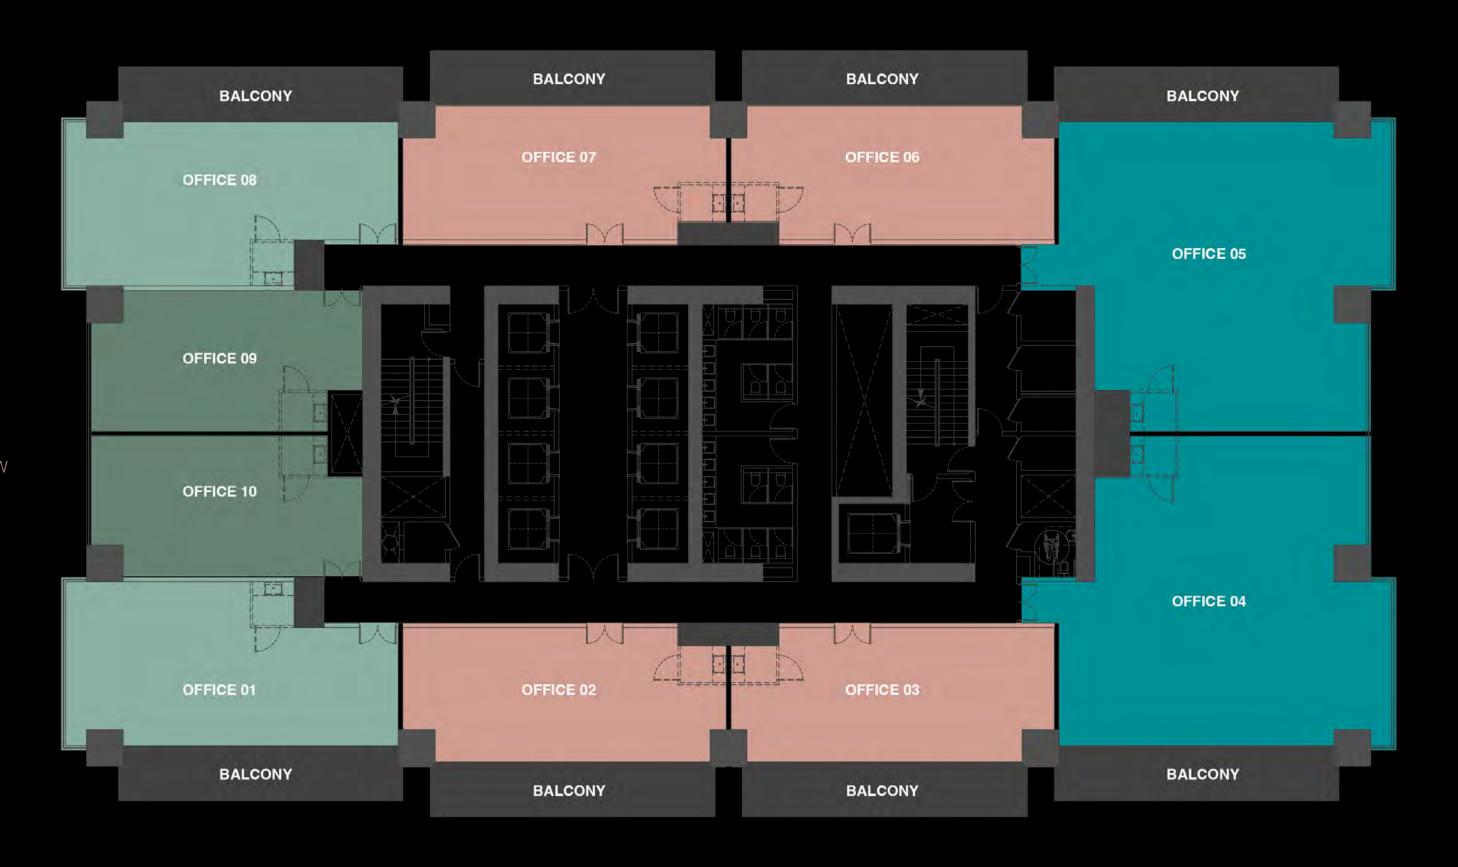

TYPICAL FLOOR PLANS

#### 16TH TO 26TH TYPICAL FLOOR

**TYPE A** 1,197 sqft

**TYPE B** 2,295 sqft

**TYPE C** 1,352 sqft

TYPE D 808 sqft