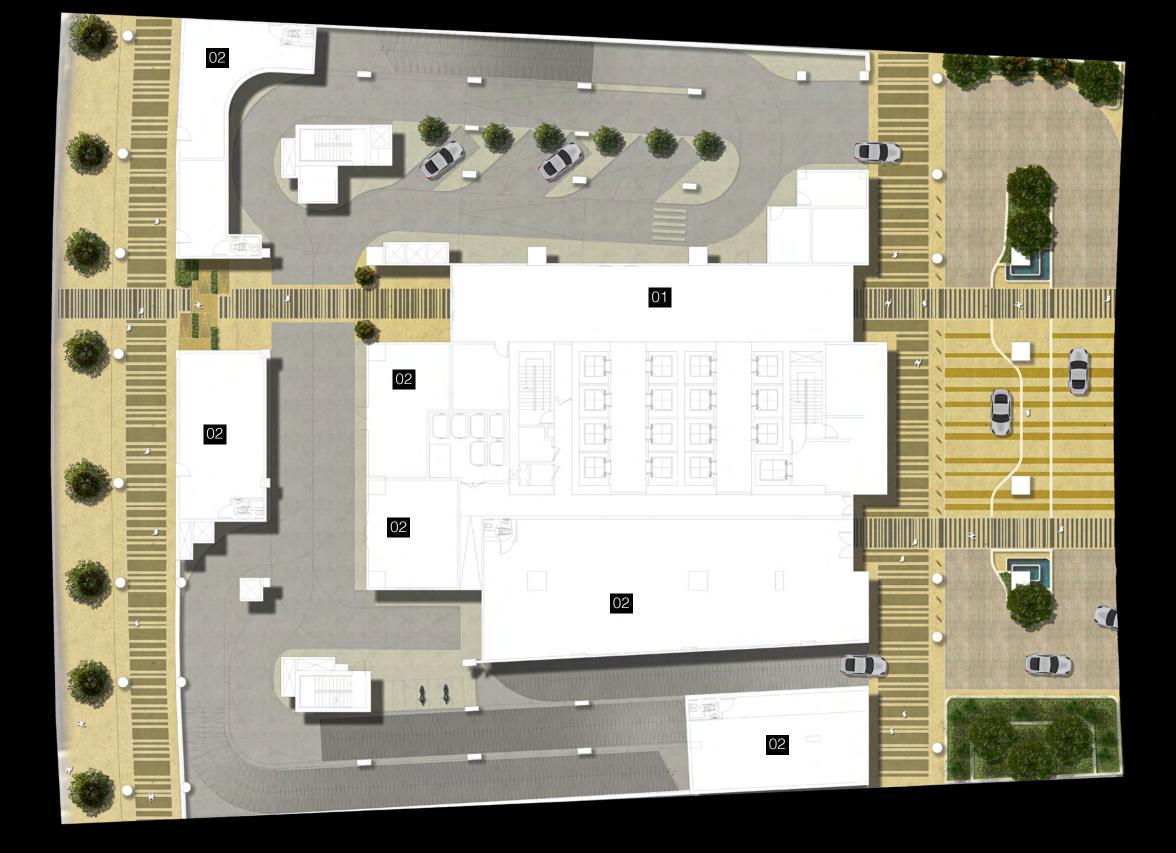

livers an unparalleled working experience defined by luxury, ease, and distinction.



### LOCATION MAP

Effortless Connectivity. Direct access to Al Khail Road, Al Assayel Street, and Sheikh Zayed Road.

6 MIN

Dubai Design District

12 MIN

City Walk

10 MIN Burj Khalifa 12 MIN

Safa Park

10 MIN

Dubai Mall

18 MIN

Jumeirah Beach

10 MIN Dubai Opera 18 MIN

Kite Beach

12 MIN

Coco-Cola Arena

20 MIN

Dubai International Airport

AL QUOZ POND PARK

MBR CITY

All images used are for illustrative purposes only and do not represent the actual size, features, specifications, fittings and furnishings The developer reserves the right to make revisions / alterations, at its absolute discretion, without any liability whatsoever



## PROJECT AMENITIES

#### GROUND FLOOR

1.Lobby

2. Retail













## PROJECT AMENITIES

#### 1<sup>ST</sup> FLOOR

1,291 Sqft. 1. Swimming Pool 395 Sqft. 2. Yoga Deck

3. Outdoor Meeting Area

4. Co-working Area

5. Sunken Seating

6. Amphitheatre Seating

7. Fitness Zone

8. Running Track

9. Pickleball

**10. Putting Greens** 

11. F&B Seating

12. Seating Lounges

13. Pool Deck

14. Viewing Areas

15. Planted Space

1,365 Sqft.

295 Sqft.

383 Sqft.

129 Sqft.

964 Sqft.

532 Sqft.

872 Sqft.

1,065 Sqft.

828.8 Sqft.

1,014 Sqft.

861 Sqft.

1,464 Sqft.

1,528 Sqft.













# EXECUTIVE



## PROJECT AMENITIES

#### SKY CLUB

(Rooftop)

1. Viewing Deck 745 Sqft.

2. Sunken Seating 270 Sqft.

3. Water Feature 98.5 Sqft.

4. Sun Lounger Zone 215 Sqft.

5. Jacuzzi and Seating Zone 387.5 Sqft.

6. Outdoor Shower 24.2 Sqft.











TYPICA