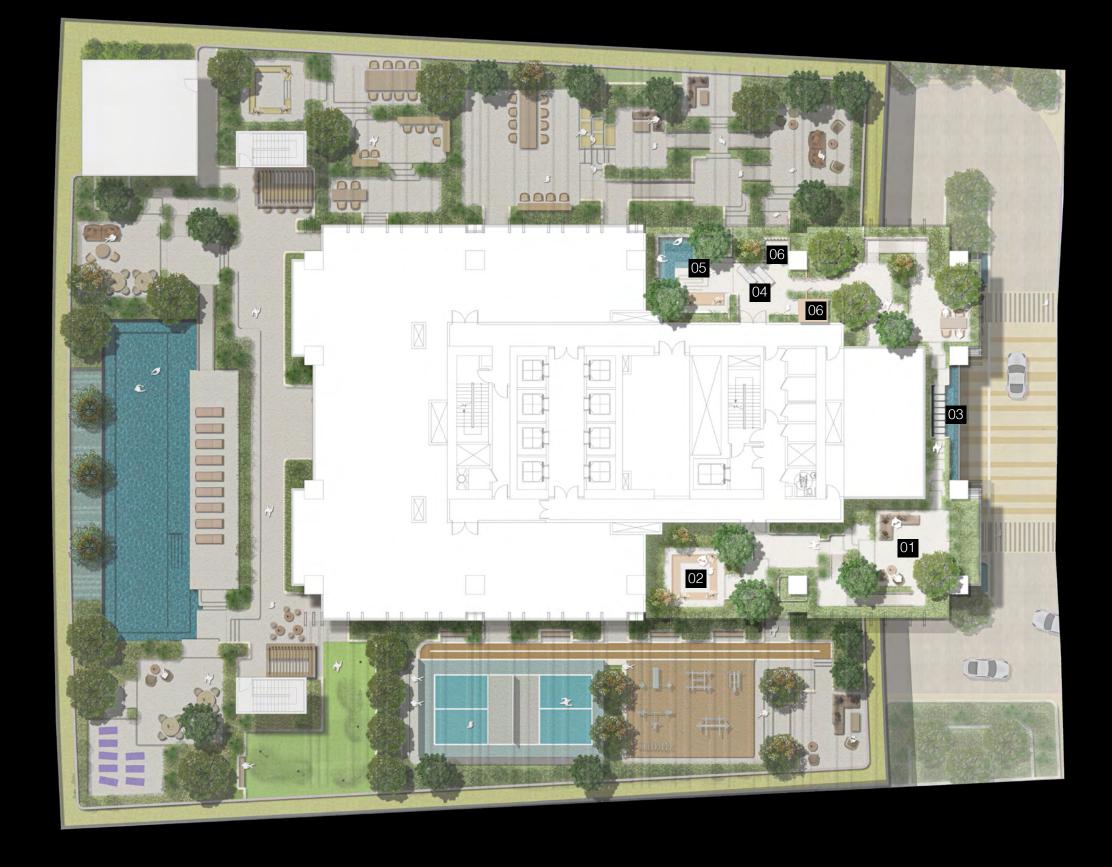

## PROJECT AMENITIES

#### GROUND FLOOR

1.Lobby

2. Retail

#### 1<sup>ST</sup> FLOOR

1,291 Sqft. 1. Swimming Pool 395 Sqft. 2. Yoga Deck

3. Outdoor Meeting Area

4. Co-working Area

5. Sunken Seating

6. Amphitheatre Seating

7. Fitness Zone

8. Running Track

9. Pickleball

**10. Putting Greens** 

11. F&B Seating

12. Seating Lounges

13. Pool Deck

14. Viewing Areas

15. Planted Space

1,365 Sqft.

295 Sqft.

383 Sqft.

129 Sqft.

964 Sqft.

532 Sqft.

872 Sqft.

1,065 Sqft.

828.8 Sqft.

1,014 Sqft.

861 Sqft.

1,464 Sqft.

1,528 Sqft.

#### SKY CLUB

(Rooftop)

1. Viewing Deck 745 Sqft.

2. Sunken Seating 270 Sqft.

3. Water Feature 98.5 Sqft.

4. Sun Lounger Zone 215 Sqft.

5. Jacuzzi and Seating Zone 387.5 Sqft.

6. Outdoor Shower 24.2 Sqft.