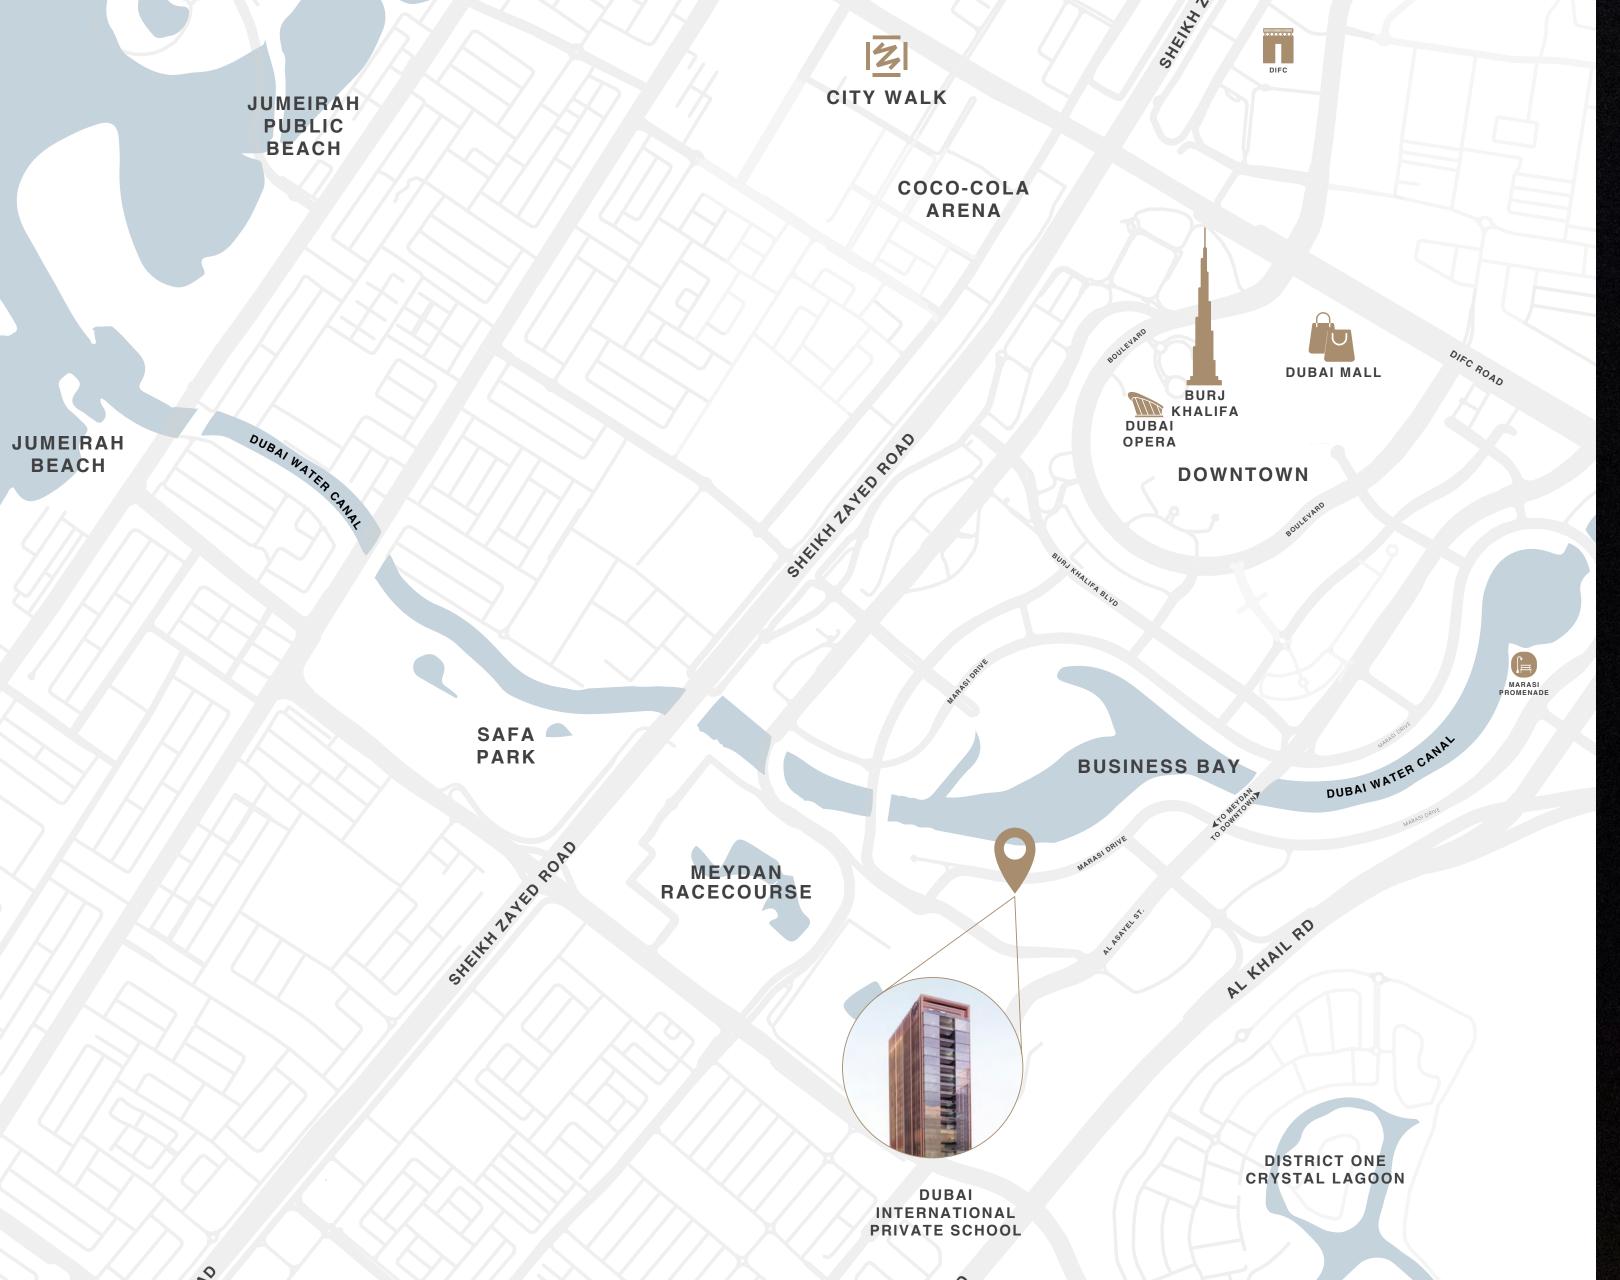

### LOCATION MAP

Effortless Connectivity. Direct access to Al Khail Road, Al Assayel Street, and Sheikh Zayed Road.

6 MIN

Dubai Design District

12 MIN

City Walk

10 MIN Burj Khalifa 12 MIN

Safa Park

10 MIN

Dubai Mall

18 MIN

Jumeirah Beach

10 MIN Dubai Opera 18 MIN

Kite Beach

12 MIN

Coco-Cola Arena

20 MIN

Dubai International Airport

AL QUOZ POND PARK

MBR CITY

All images used are for illustrative purposes only and do not represent the actual size, features, specifications, fittings and furnishings The developer reserves the right to make revisions / alterations, at its absolute discretion, without any liability whatsoever

#### PRIME LOCATION

Proximity to Downtown will elevate both professional experience and connectivity; just steps away from Dubai Mall, Dubai Opera, and with an upcoming metro station set to rise near the plot, ensuring seamless access across the city.