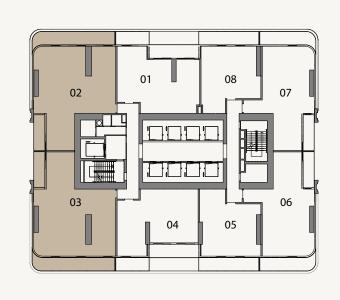

#### 3 BEDROOM APARTMENT

TYPE FLOORS
TYPE 01 36 - 56

UNIT AREA BALCONY AREA
126.45 SQM 28.19 SQM

303.43 SQFT

1,361.09 SQFT

#### 3 BEDROOM APARTMENT

TYPE FLOORS
TYPE 02 58 - 74

UNIT AREA BALCONY AREA

165.18 SQM 36.44 SQM

1,777.98 SQFT 392.23 SQFT

#### 3 BEDROOM APARTMENT

| TYPE 03                     | FLOORS<br>58 - 74        |
|-----------------------------|--------------------------|
| UNIT AREA                   | BALCONYAREA              |
| 124.09 SQM<br>1,335.69 SQFT | 28.45 SQM<br>306.23 SQFT |