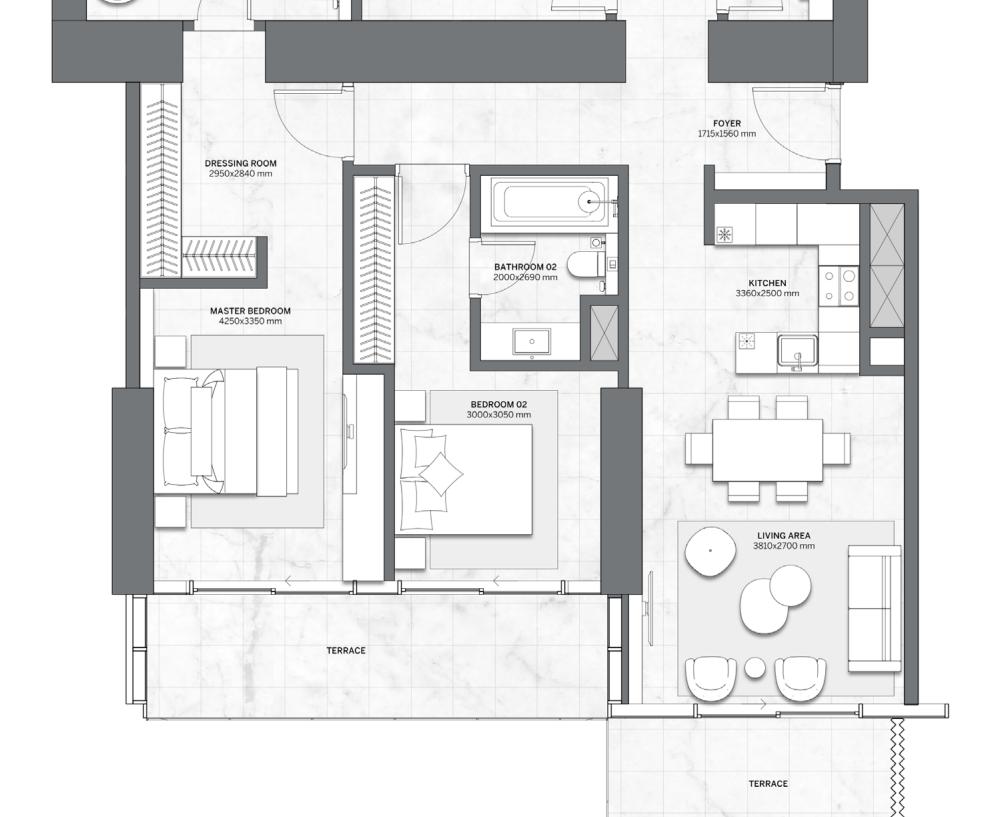

#### 3 BEDROOM APARTMENT

| TYPE 03                     | FLOORS<br>58 - 74        |
|-----------------------------|--------------------------|
| UNIT AREA                   | BALCONYAREA              |
| 124.09 SQM<br>1,335.69 SQFT | 28.45 SQM<br>306.23 SQFT |