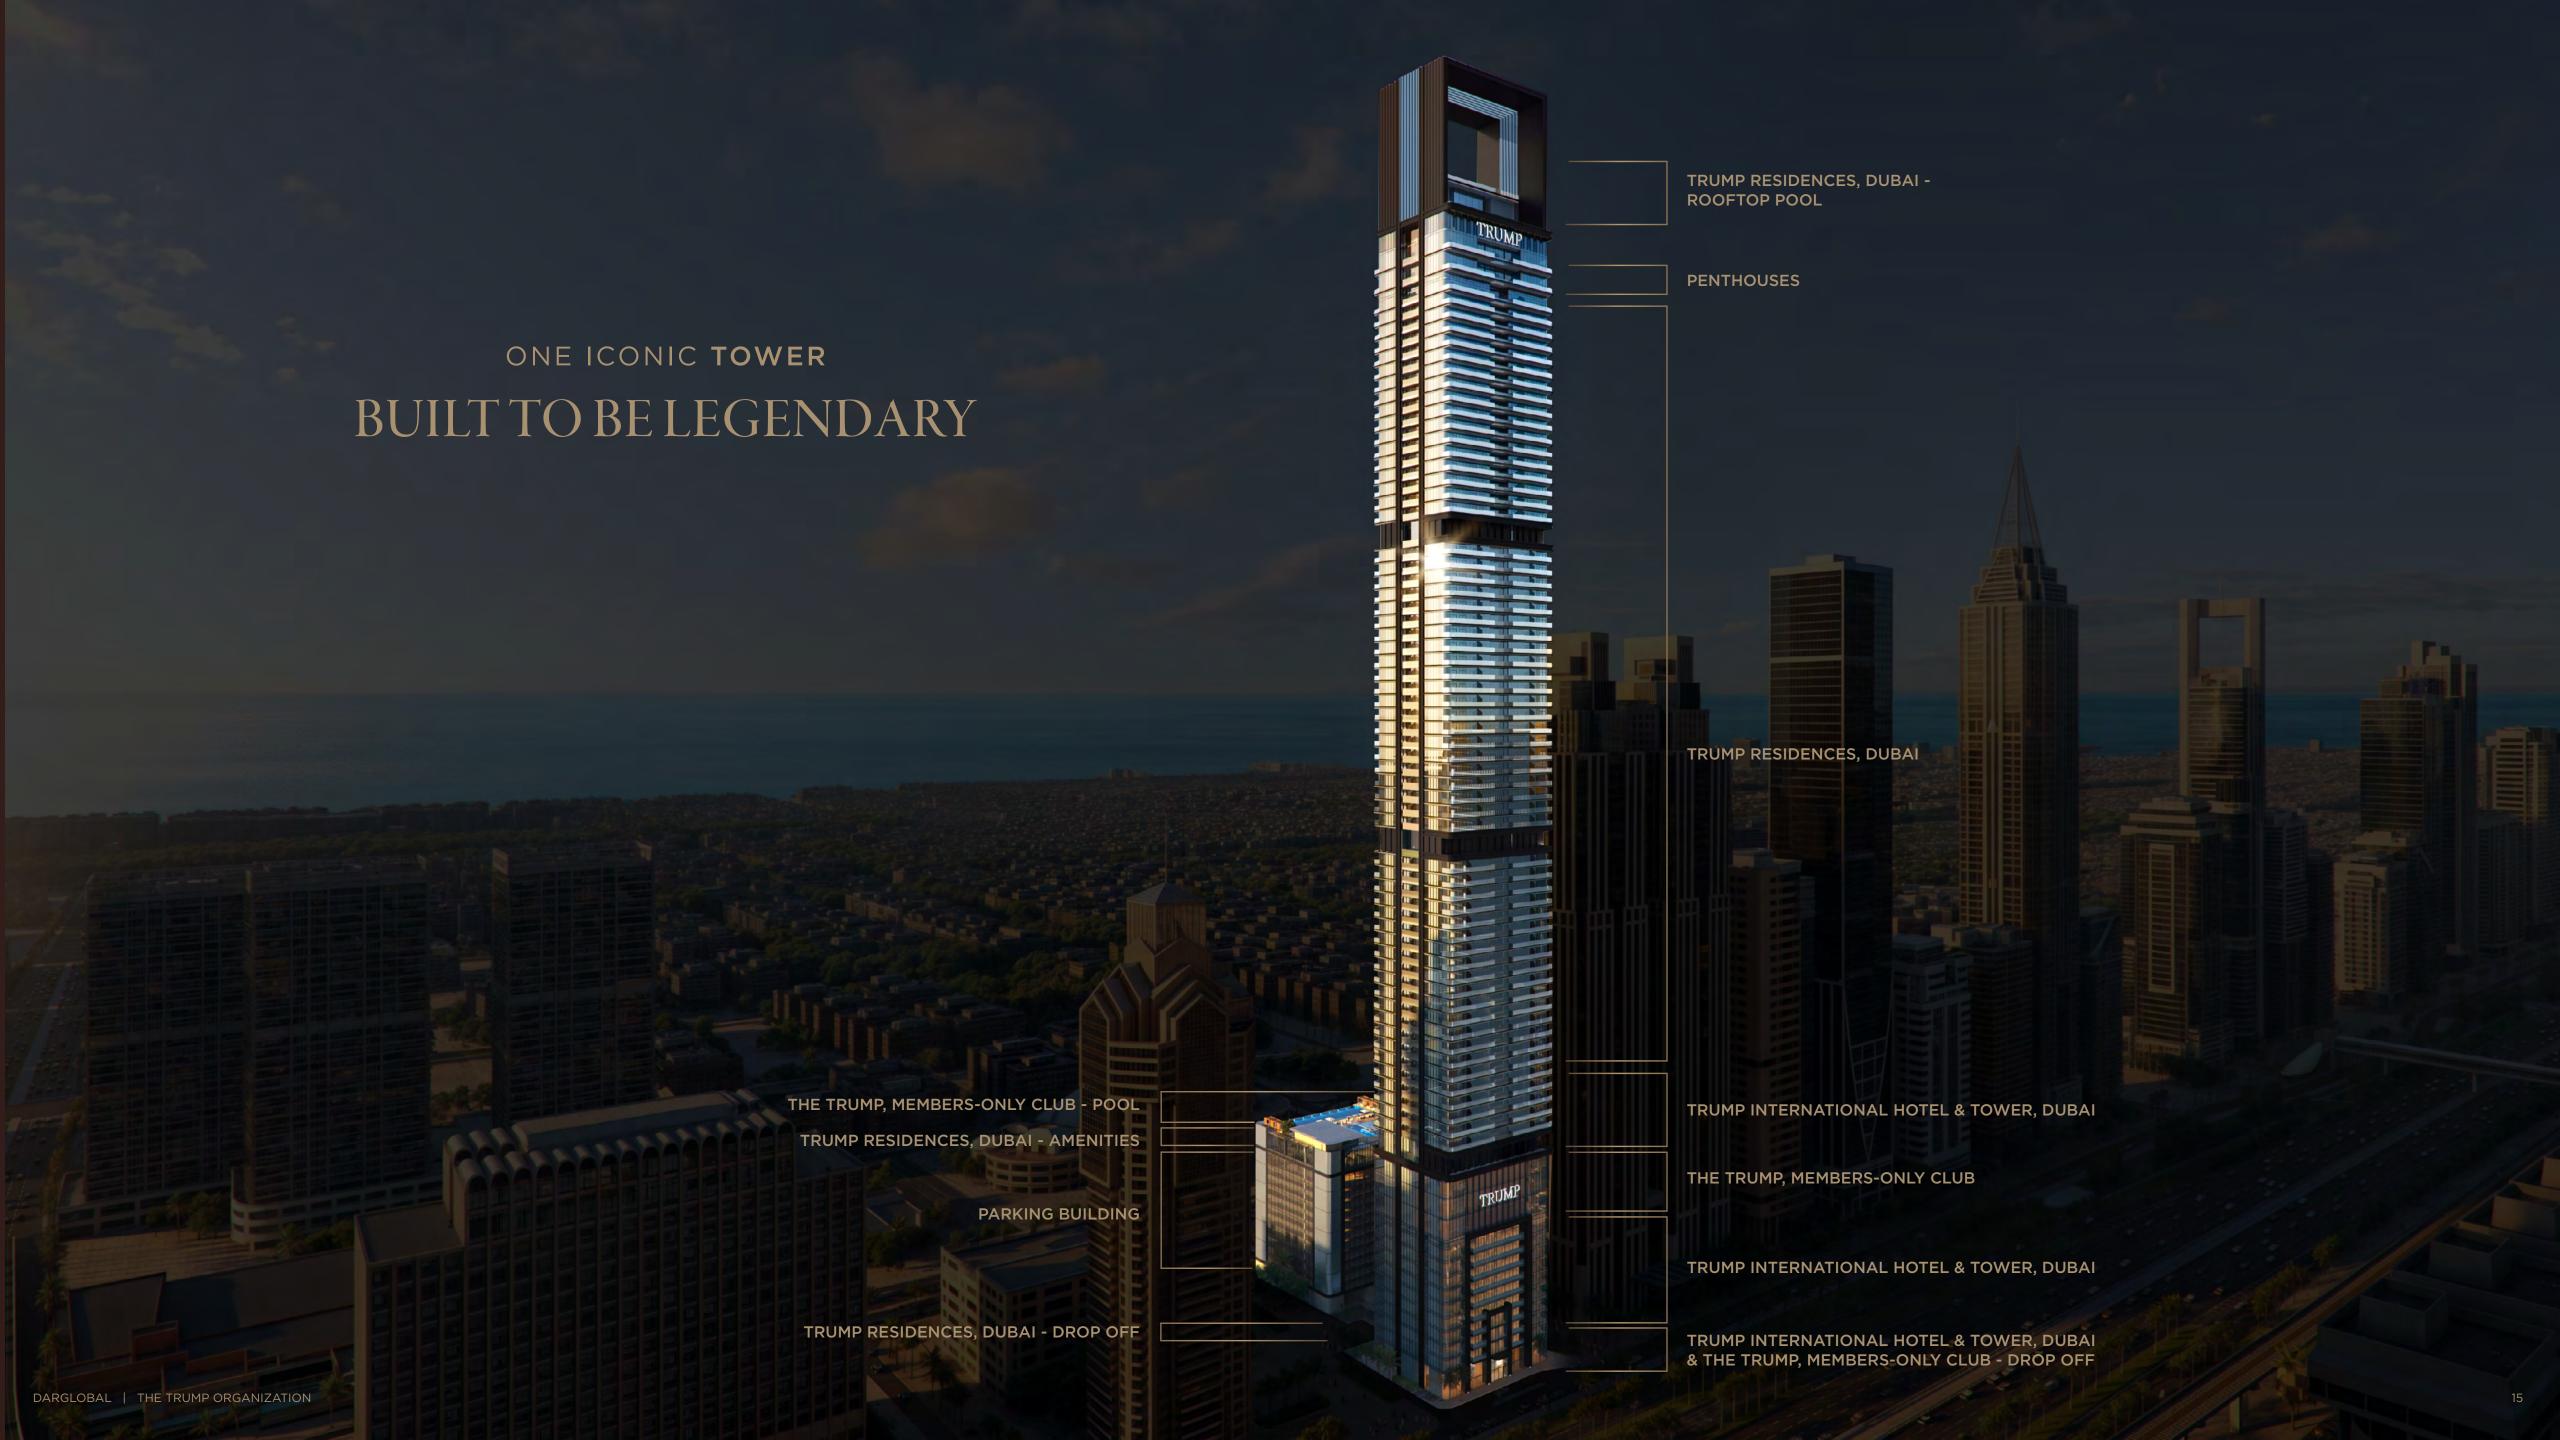

### A WORLD OF PRIVILEGES AT YOUR FINGERTIPS

The Trump, Members-Only Club brings together wellness, business, and the timeless atmosphere of a classic private club. Access is limited to members only through an annual fee, with residents receiving priority access.

CIGAR LOUNGE

₩ POOL

→ PRIVATE DINING AREA

RESTAURANT

CAFE

⊕ GYM

TRUMP RESIDENCES

DUBAI

### TRUMP RESIDENCES, DUBAI AMENITIES

Whether you're perfecting your form in the state-of-the-art gym, enjoying skyline views from the rooftop pool, or entertaining in the multipurpose hall, this is where comfort takes on a commanding presence. Elevated living for every moment that matters.

ROOFTOP POOL

⊕ GYM

KIDS PLAY AREA

OWNERS LOUNGE

STEP INTO

# THE HOLY GRAIL OF PENTHOUSES

Inspired by the legendary Trump Penthouse on New York's 5th Avenue, these are the only two residences of their kind.

A bold expression of design and exclusivity, where floor-to-ceiling windows frame both the sea and Downtown Dubai.

Inside, every detail speaks of precision—bespoke finishes, curated materials, and an atmosphere of elevated living.

Crafted for those who never settle, these duplexes redefine what it means to live without limits.