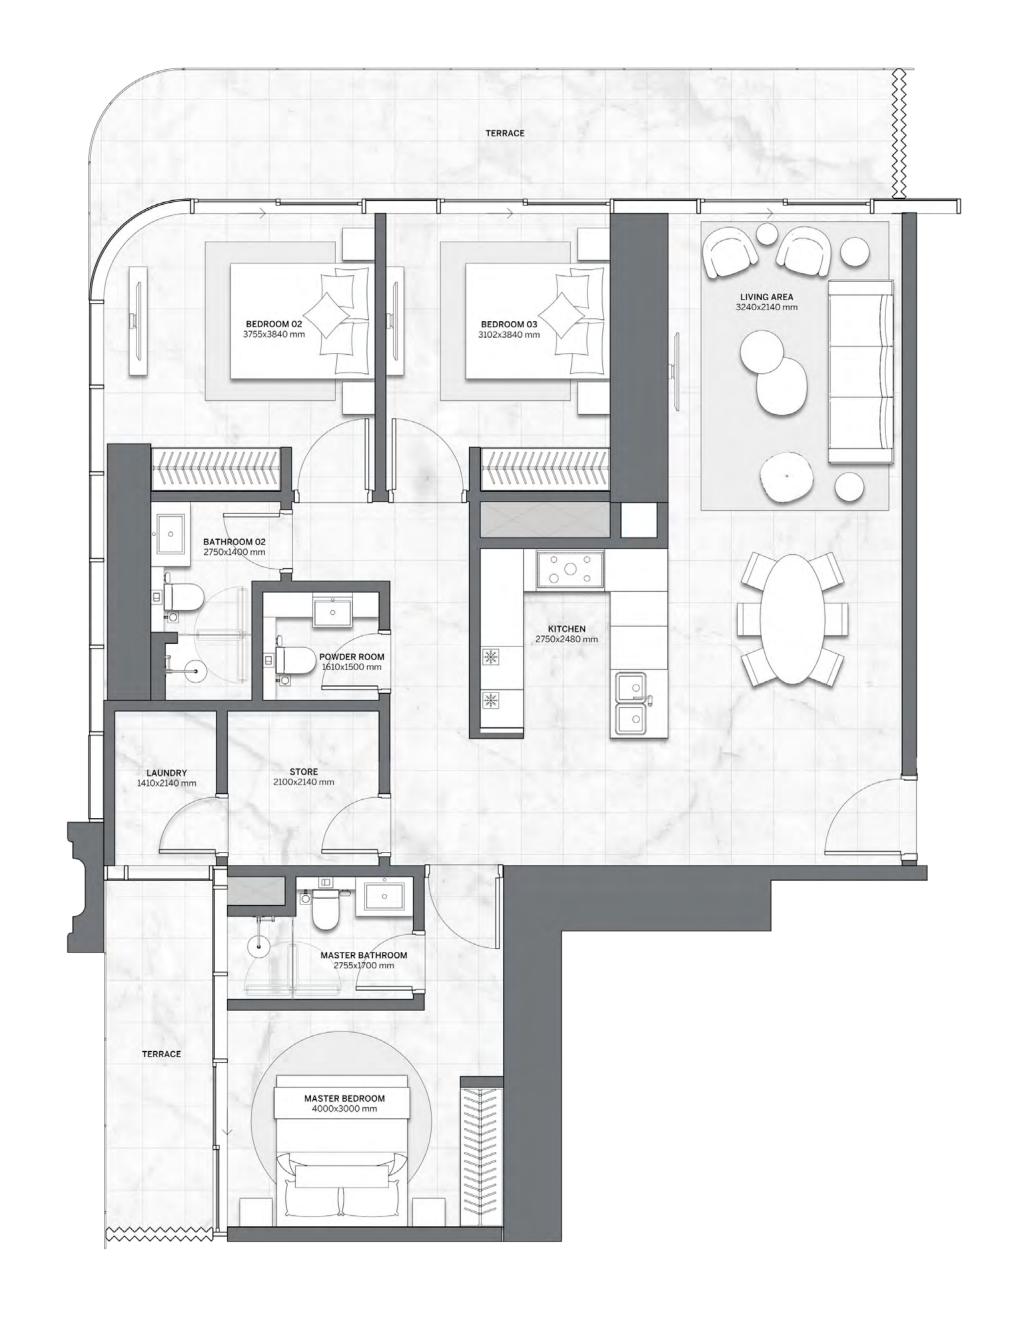

#### PENTHOUSE

| TYPE<br>PENTHOUSE           | FLOORS 75 (LOWER LEVEL) 76 (UPPER LEVEL) |
|-----------------------------|------------------------------------------|
| UNIT AREA                   | BALCONY AREA                             |
| 578.73 SQM<br>6 229 39 SQFT | 143.70 SQM<br>1 546 77 SQFT              |

LOWER LEVEL UPPER LEVEL