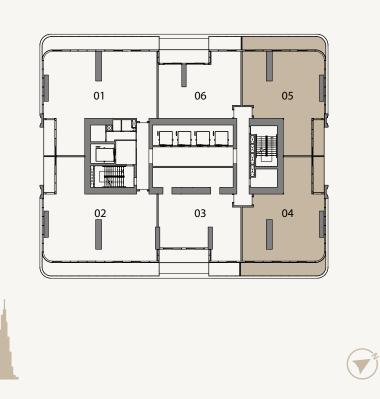

#### 2 BEDROOM APARTMENT

TYPE FLOORS
TYPE 01 18 - 34

UNIT AREA BALCONY AREA
100.42 SQM 21.28 SQM
1,080.91 SQFT 229.05 SQFT

#### 2 BEDROOM APARTMENT

TYPE FLOORS
TYPE 02 18 - 56

UNIT AREA BALCONY AREA
94.44 SQM 21.24 SQM
1,016.54 SQFT 228.62 SQFT

#### 2 BEDROOM APARTMENT

| TYPE TYPE 03             | FLOORS<br>36 - 56        |
|--------------------------|--------------------------|
| UNIT AREA                | BALCONYAREA              |
| 88.44 SQM<br>951.96 SQFT | 20.72 SQM<br>223.02 SQFT |

#### 2 BEDROOM APARTMENT

| TYPE TYPE 04             | FLOORS<br>58 - 74        |
|--------------------------|--------------------------|
| UNIT AREA                | BALCONY AREA             |
| 91.44 SQM<br>984.25 SQFT | 20.74 SQM<br>220.33 SQFT |

#### 2 BEDROOM APARTMENT

| TYPE TYPE 05                | FLOORS<br>58 - 74        |
|-----------------------------|--------------------------|
|                             | 50 - 74                  |
| UNIT AREA                   | BALCONY AREA             |
| 127.15 SQM<br>1.368.63 SQFT | 20.11 SQM<br>216.46 SQFT |

#### 2 BEDROOM APARTMENT

| TYPE TYPE 06                | FLOORS<br>75 - 76        |
|-----------------------------|--------------------------|
| UNIT AREA                   | BALCONY AREA             |
| 101.48 SQM<br>1,092.32 SQFT | 21.46 SQM<br>230.99 SQFT |