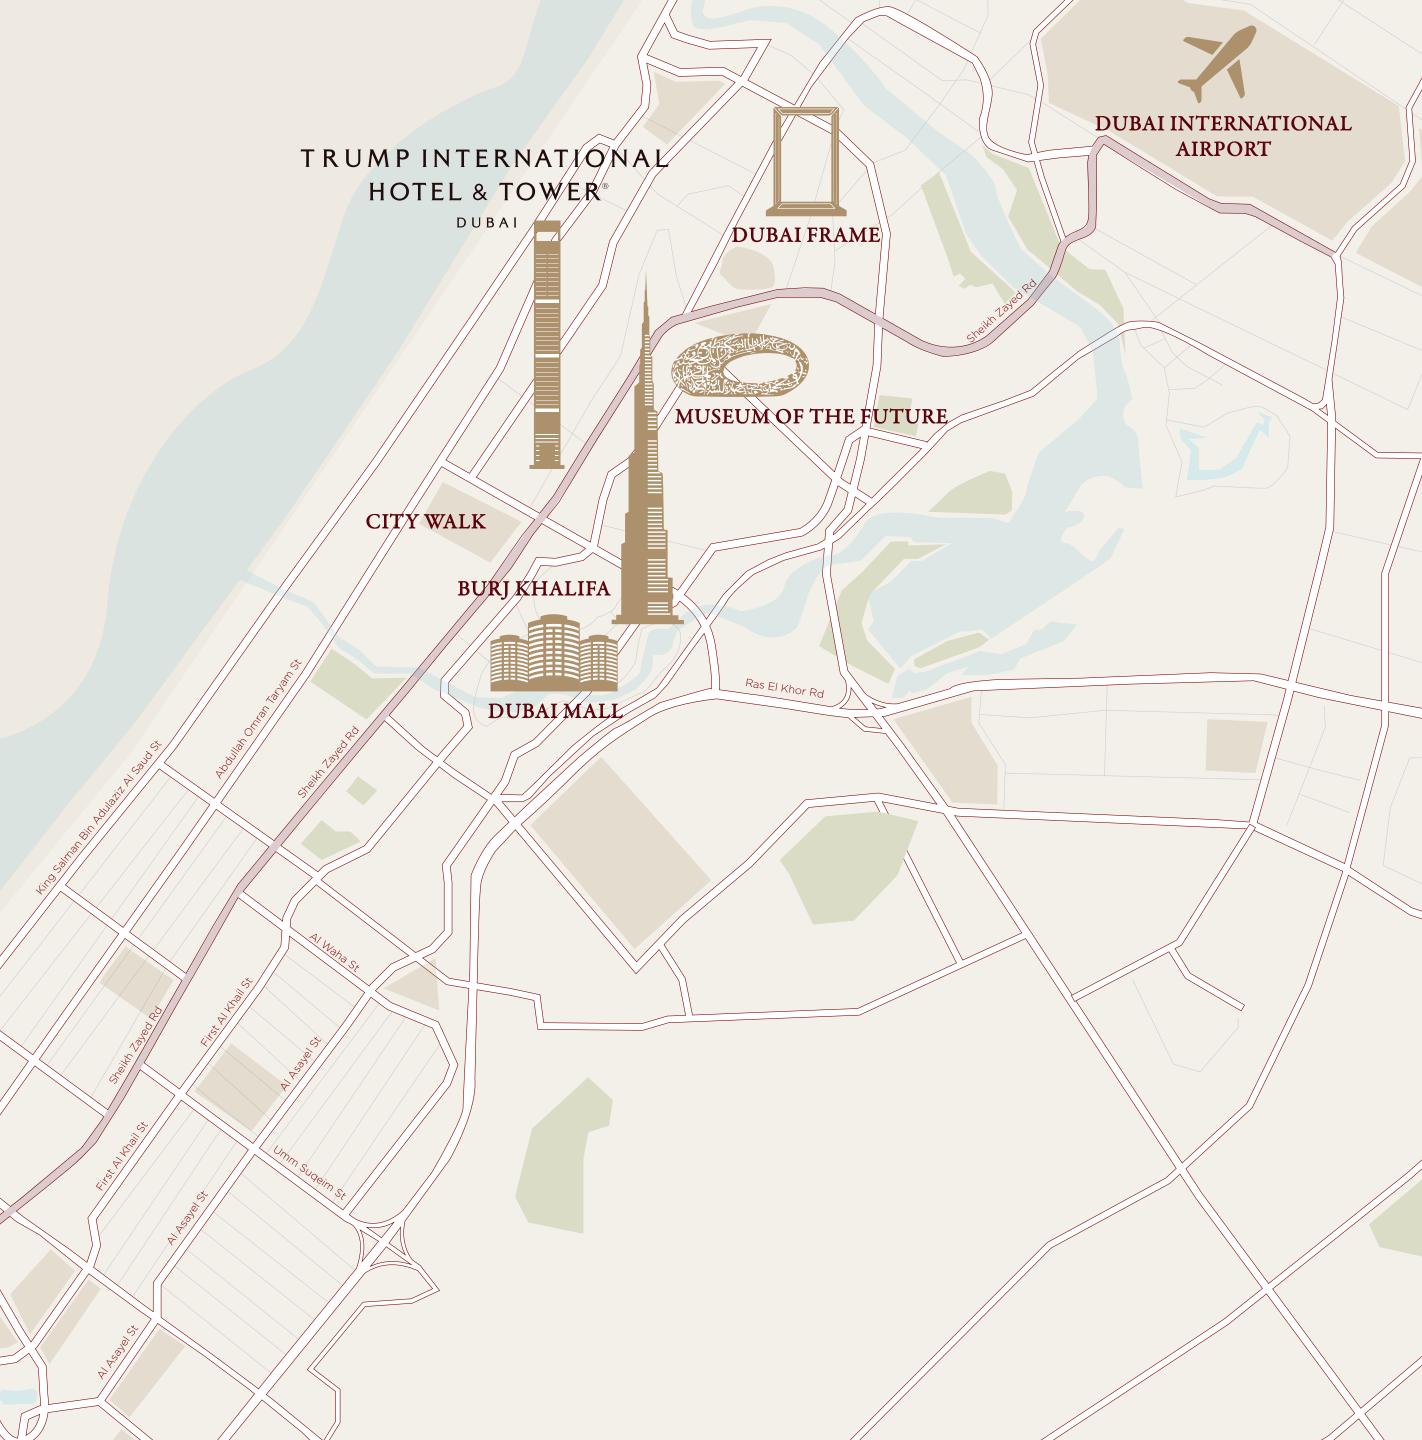

### EVERYTHING. EVERYWHERE. WITHIN MINUTES.

02 min | BURJ KHALIFA & DUBAI MALL

08 min | Dubai international financial centre (DIFC)

BURJ AL ARAB

PALM JUMEIRAH

10 min Museum of the future

12 min CITY WALK

15 min DUBAI FRAME

20 min | DUBAI INTERNATIONAL AIRPORT (DXB)

22 min BURJ AL ARAB

25 min DUBAI MARINA

28 min PALM JUMEIRAH

THE TRUMP, MEMBERS-ONLY CLUB