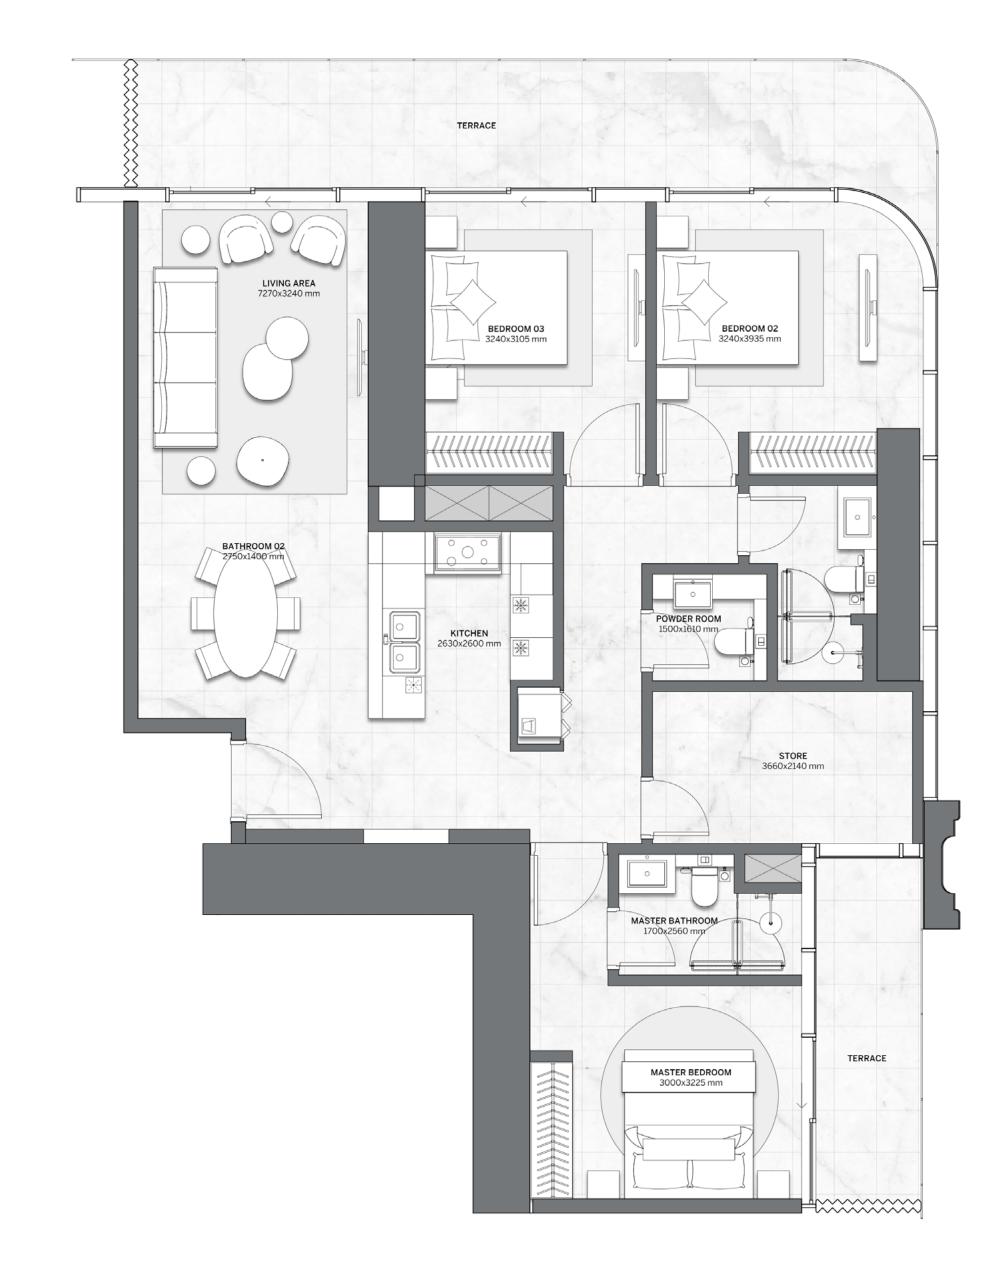

#### 2 BEDROOM APARTMENT

TYPE FLOORS
TYPE 01 18 - 34

UNIT AREA BALCONY AREA
100.42 SQM 21.28 SQM
1,080.91 SQFT 229.05 SQFT

#### 2 BEDROOM APARTMENT

TYPE FLOORS
TYPE 02 18 - 56

UNIT AREA BALCONY AREA
94.44 SQM 21.24 SQM
1,016.54 SQFT 228.62 SQFT

#### 2 BEDROOM APARTMENT

| TYPE TYPE 03             | FLOORS<br>36 - 56        |
|--------------------------|--------------------------|
| UNIT AREA                | BALCONYAREA              |
| 88.44 SQM<br>951.96 SQFT | 20.72 SQM<br>223.02 SQFT |

#### 2 BEDROOM APARTMENT

| TYPE TYPE 04             | FLOORS<br>58 - 74        |
|--------------------------|--------------------------|
| UNIT AREA                | BALCONY AREA             |
| 91.44 SQM<br>984.25 SQFT | 20.74 SQM<br>220.33 SQFT |

#### 2 BEDROOM APARTMENT

| TYPE TYPE 05                | FLOORS<br>58 - 74        |
|-----------------------------|--------------------------|
|                             | 50 - 74                  |
| UNIT AREA                   | BALCONY AREA             |
| 127.15 SQM<br>1.368.63 SQFT | 20.11 SQM<br>216.46 SQFT |

#### 2 BEDROOM APARTMENT

| TYPE TYPE 06                | FLOORS<br>75 - 76        |
|-----------------------------|--------------------------|
| UNIT AREA                   | BALCONY AREA             |
| 101.48 SQM<br>1,092.32 SQFT | 21.46 SQM<br>230.99 SQFT |