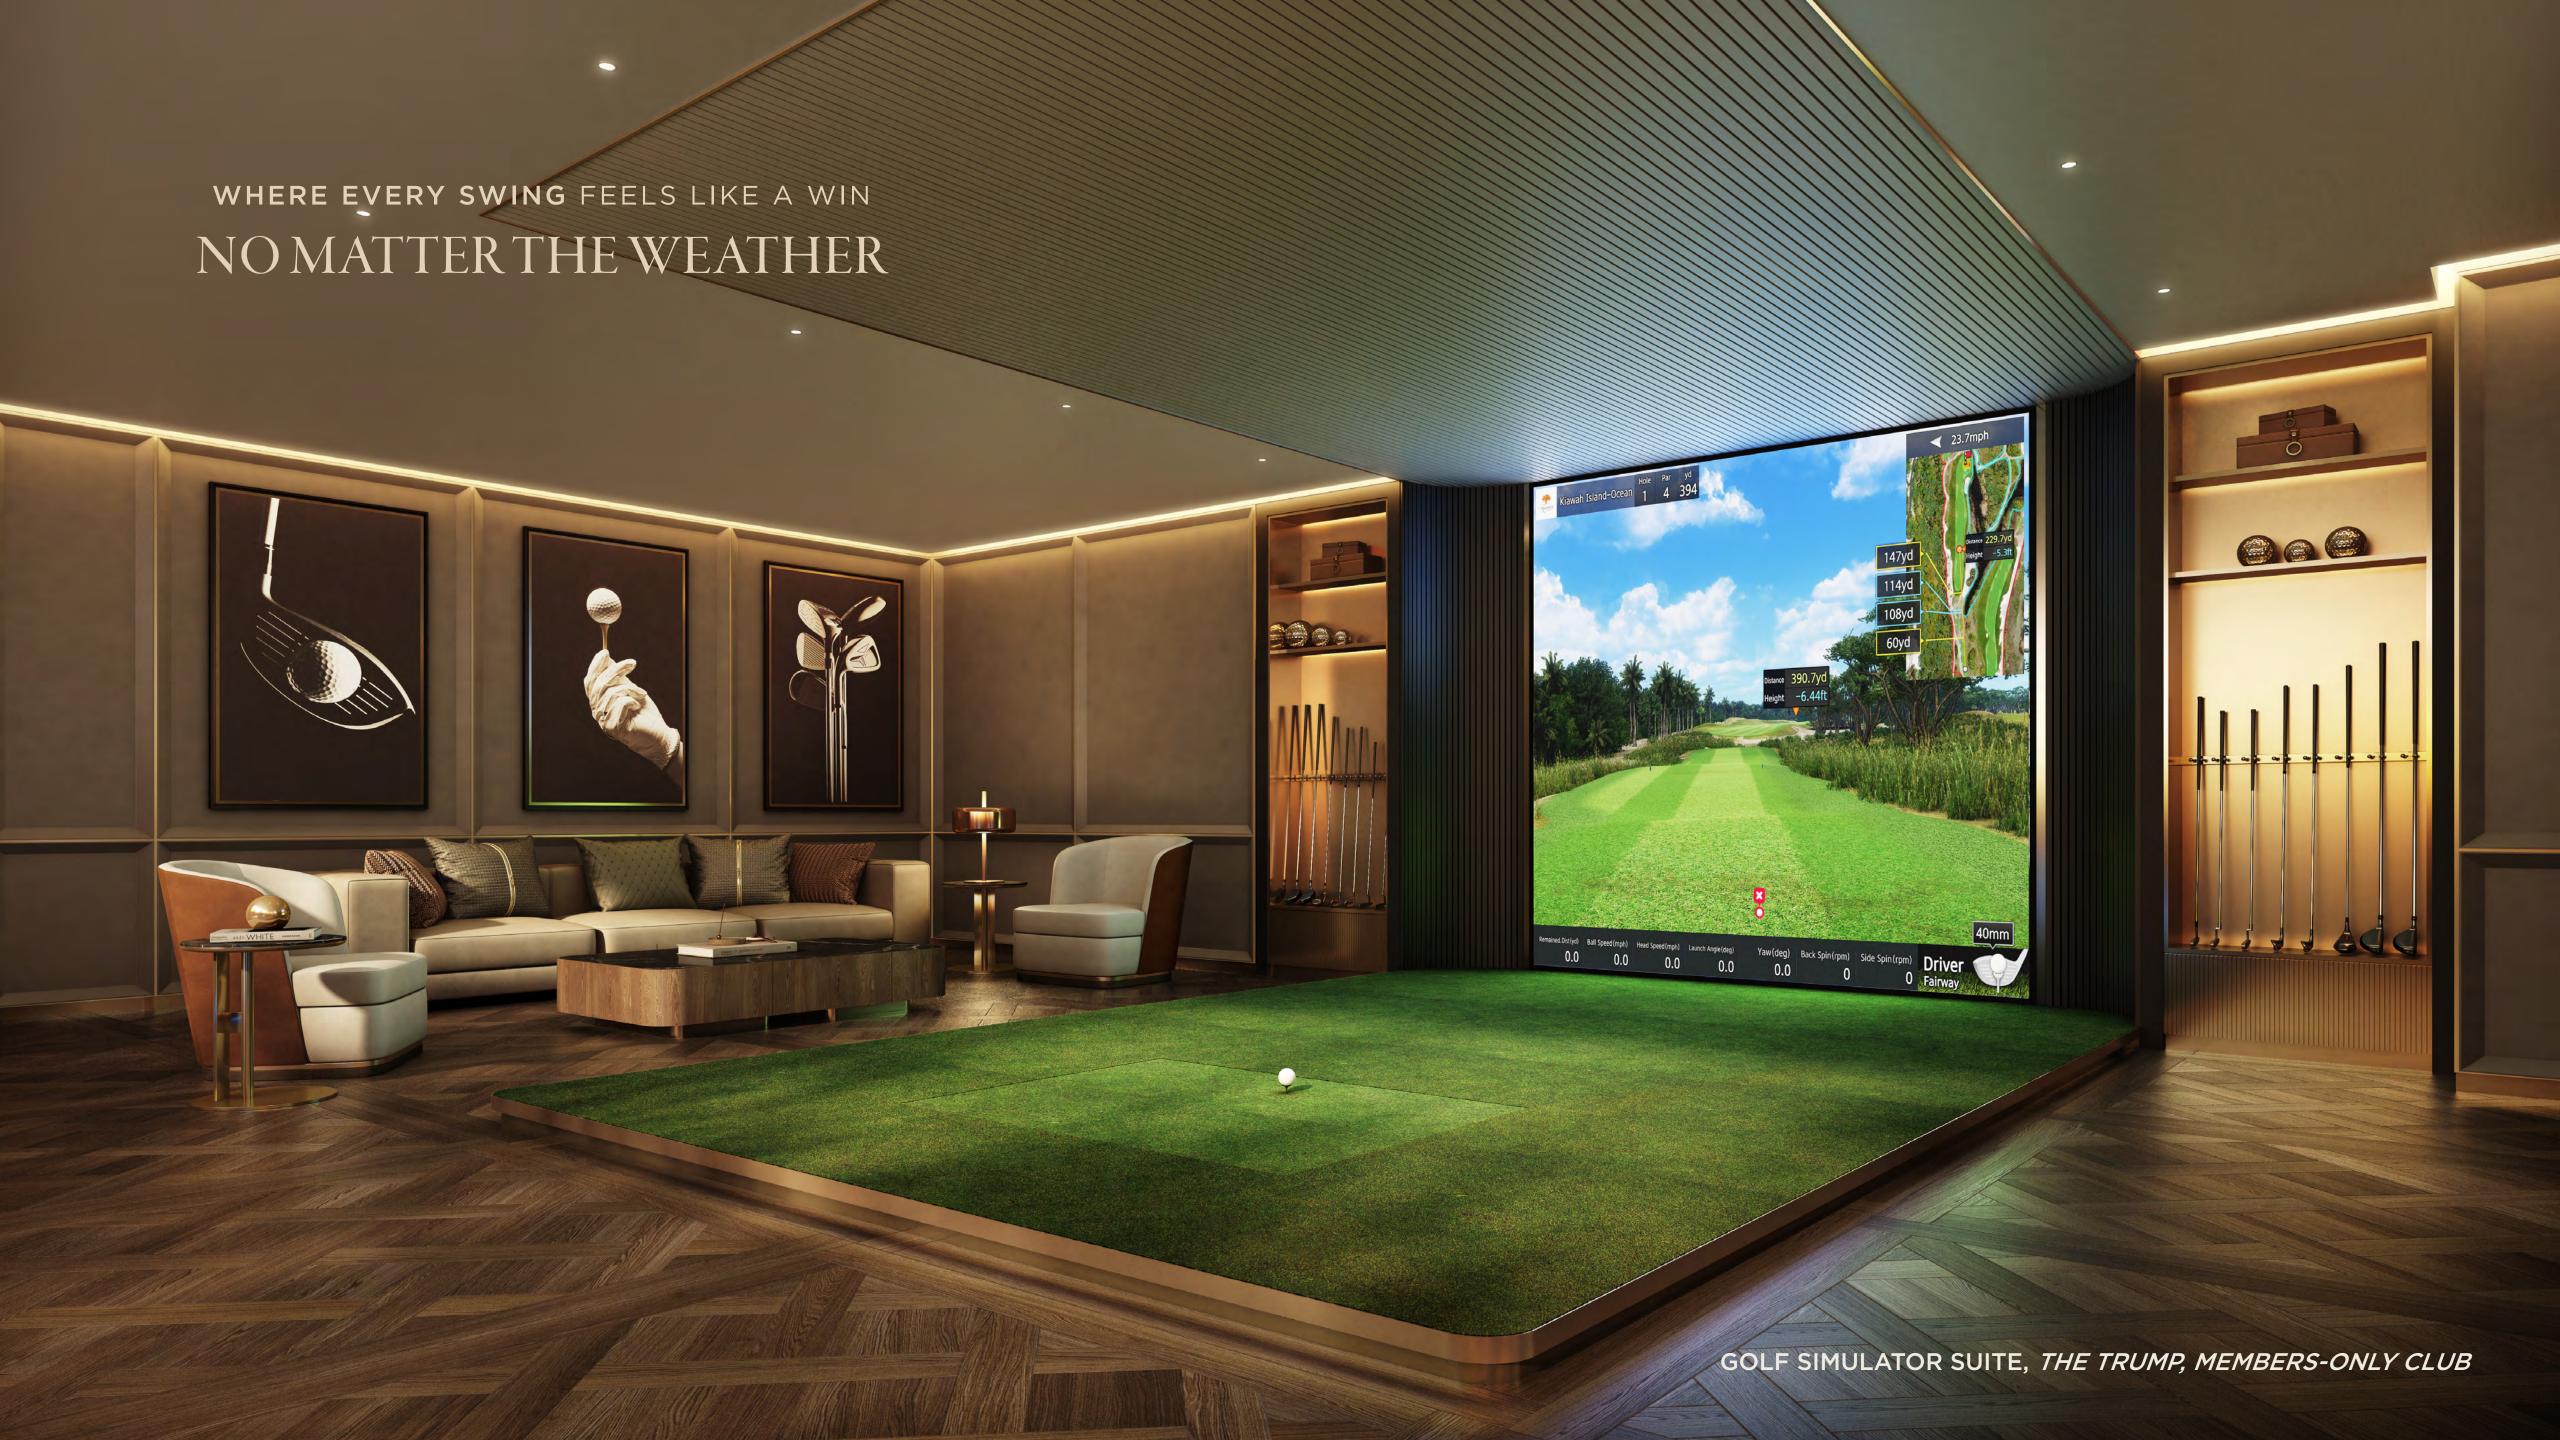

### A WORLD OF PRIVILEGES AT YOUR FINGERTIPS

The Trump, Members-Only Club brings together wellness, business, and the timeless atmosphere of a classic private club. Access is limited to members only through an annual fee, with residents receiving priority access.

CIGAR LOUNGE

₩ POOL

→ PRIVATE DINING AREA

RESTAURANT

CAFE

⊕ GYM

TRUMP RESIDENCES

DUBAI