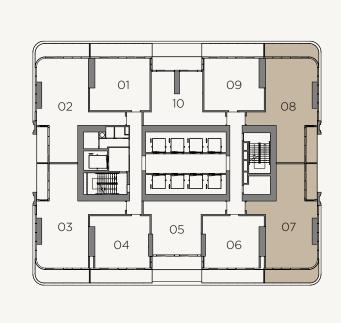

#### 2 BEDROOM APARTMENT

TYPE FLOORS
TYPE 01 18 - 34

UNIT AREA BALCONY AREA
100.42 SQM 21.28 SQM
1,080.91 SQFT 229.05 SQFT