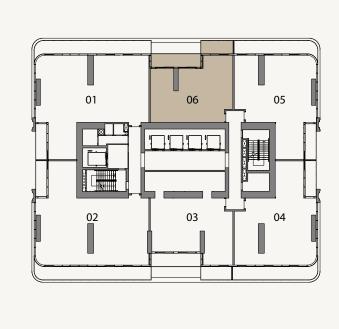

#### 2 BEDROOM APARTMENT

| TYPE TYPE 06                | FLOORS<br>75 - 76        |
|-----------------------------|--------------------------|
| UNIT AREA                   | BALCONY AREA             |
| 101.48 SQM<br>1,092.32 SQFT | 21.46 SQM<br>230.99 SQFT |