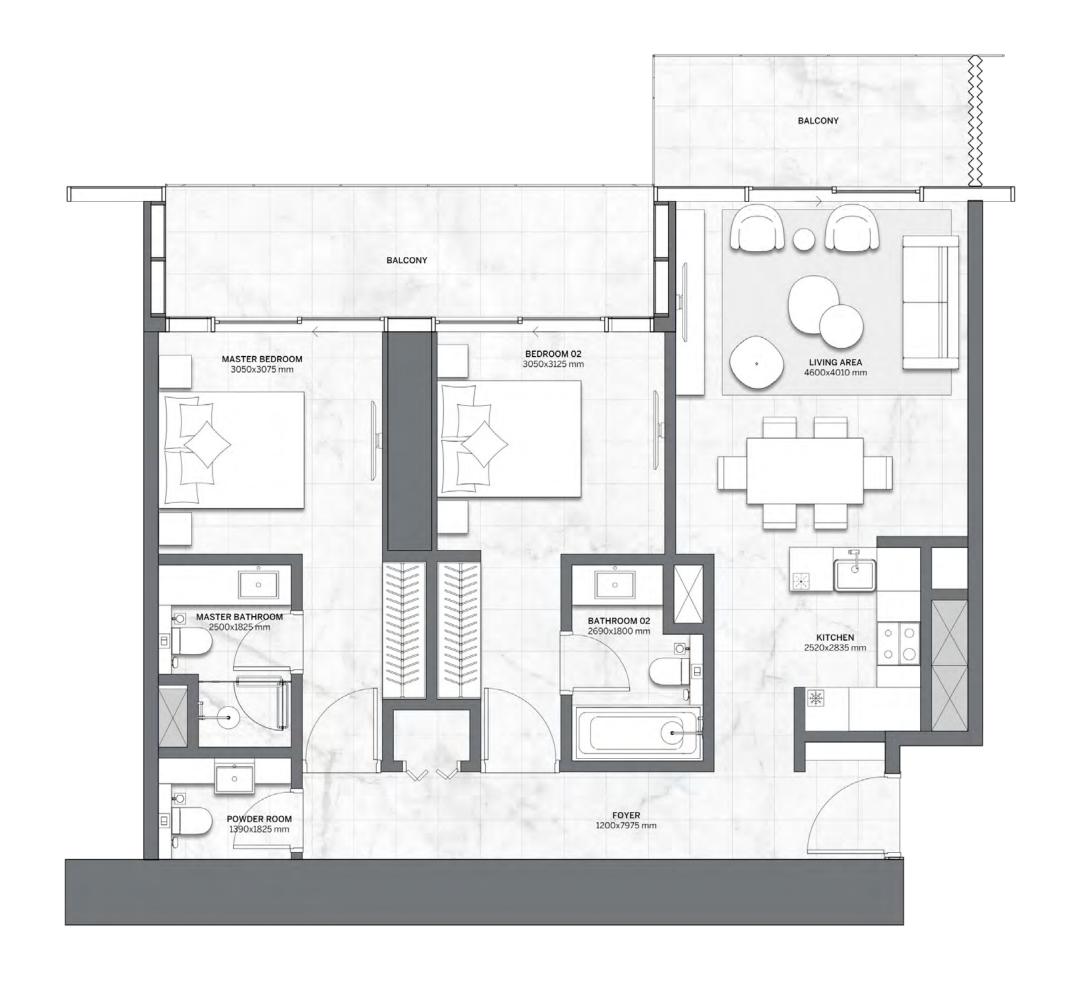

#### 2 BEDROOM APARTMENT

| TYPE TYPE 06                | FLOORS<br>75 - 76        |
|-----------------------------|--------------------------|
| UNIT AREA                   | BALCONY AREA             |
| 101.48 SQM<br>1,092.32 SQFT | 21.46 SQM<br>230.99 SQFT |