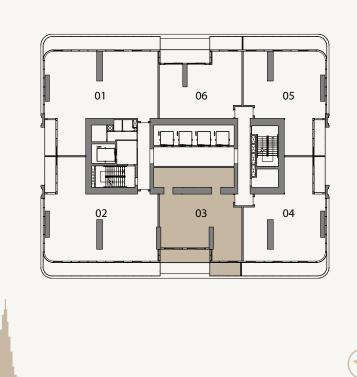

#### 3 BEDROOM APARTMENT

| TYPE 03                     | FLOORS<br>58 - 74        |
|-----------------------------|--------------------------|
| UNIT AREA                   | BALCONYAREA              |
| 124.09 SQM<br>1,335.69 SQFT | 28.45 SQM<br>306.23 SQFT |