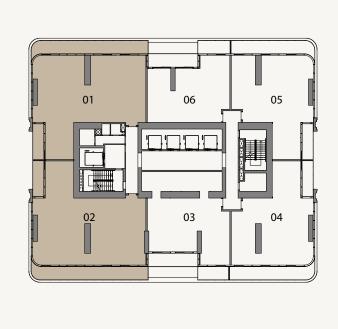

#### 3 BEDROOM APARTMENT

TYPE FLOORS
TYPE 01 36 - 56

UNIT AREA BALCONY AREA
126.45 SQM 28.19 SQM

303.43 SQFT

1,361.09 SQFT

#### 3 BEDROOM APARTMENT

TYPE FLOORS
TYPE 02 58 - 74

UNIT AREA BALCONY AREA

165.18 SQM 36.44 SQM

1,777.98 SQFT 392.23 SQFT

#### 3 BEDROOM APARTMENT

| TYPE 03                     | FLOORS<br>58 - 74        |
|-----------------------------|--------------------------|
| UNIT AREA                   | BALCONYAREA              |
| 124.09 SQM<br>1,335.69 SQFT | 28.45 SQM<br>306.23 SQFT |