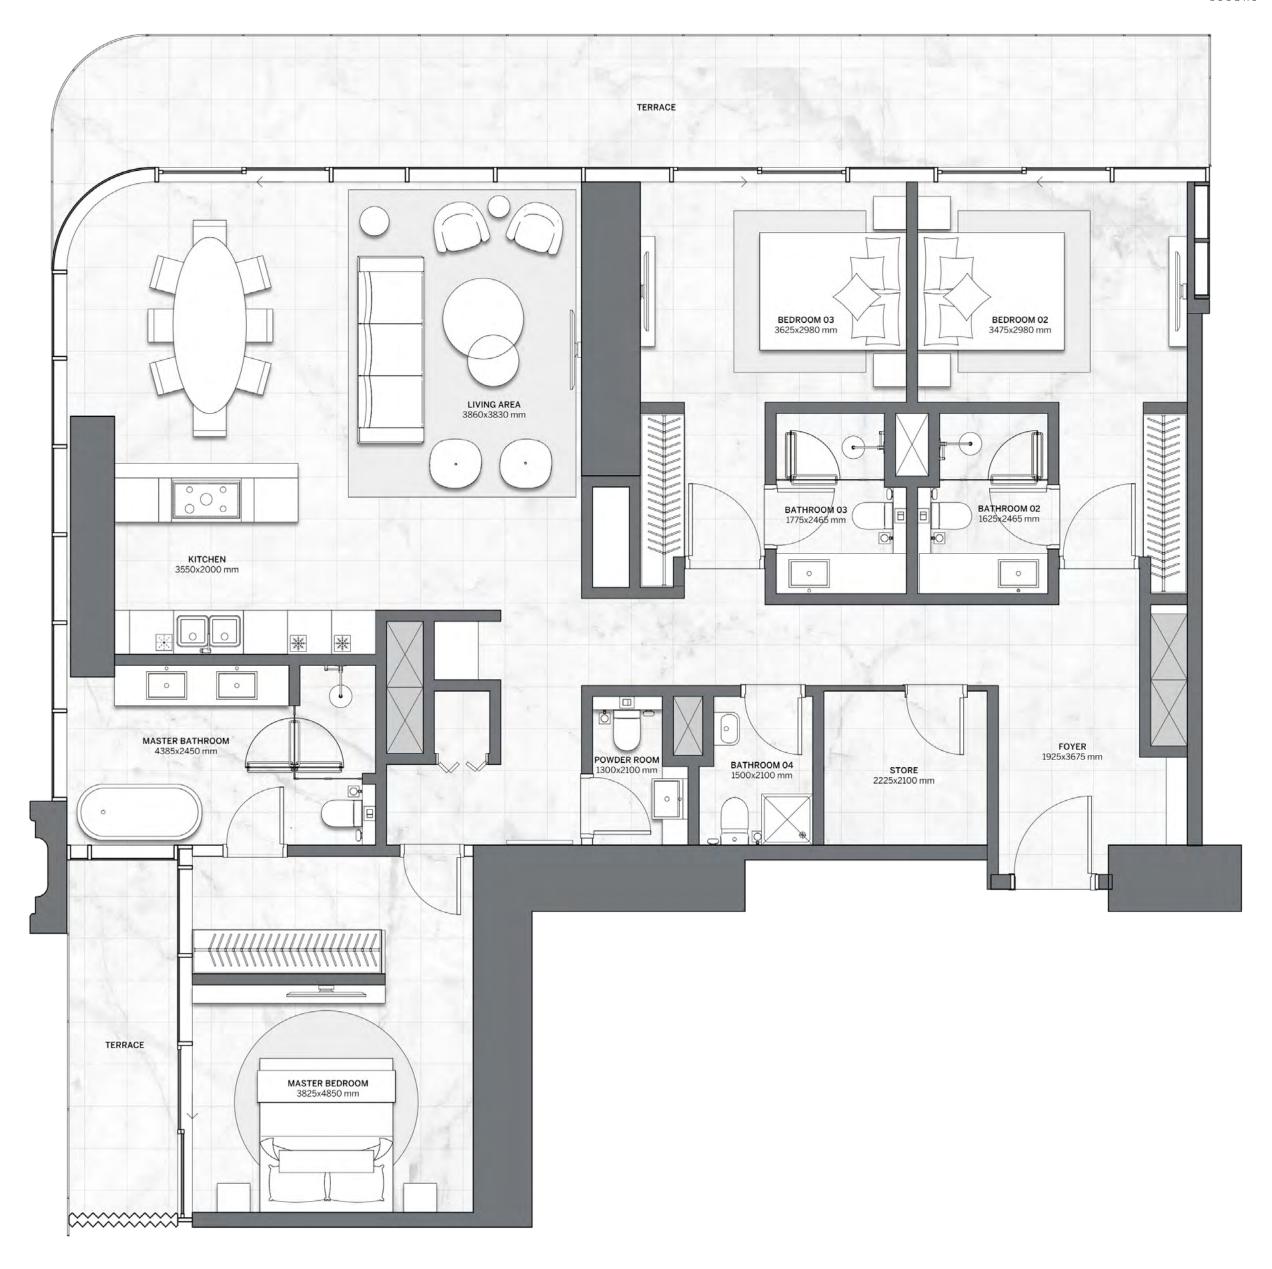

#### 3 BEDROOM APARTMENT

TYPE FLOORS
TYPE 01 36 - 56

UNIT AREA BALCONY AREA
126.45 SQM 28.19 SQM

303.43 SQFT

1,361.09 SQFT

#### 3 BEDROOM APARTMENT

TYPE FLOORS
TYPE 02 58 - 74

UNIT AREA BALCONY AREA

165.18 SQM 36.44 SQM

1,777.98 SQFT 392.23 SQFT

#### 3 BEDROOM APARTMENT

| TYPE 03                     | FLOORS<br>58 - 74        |
|-----------------------------|--------------------------|
| UNIT AREA                   | BALCONYAREA              |
| 124.09 SQM<br>1,335.69 SQFT | 28.45 SQM<br>306.23 SQFT |