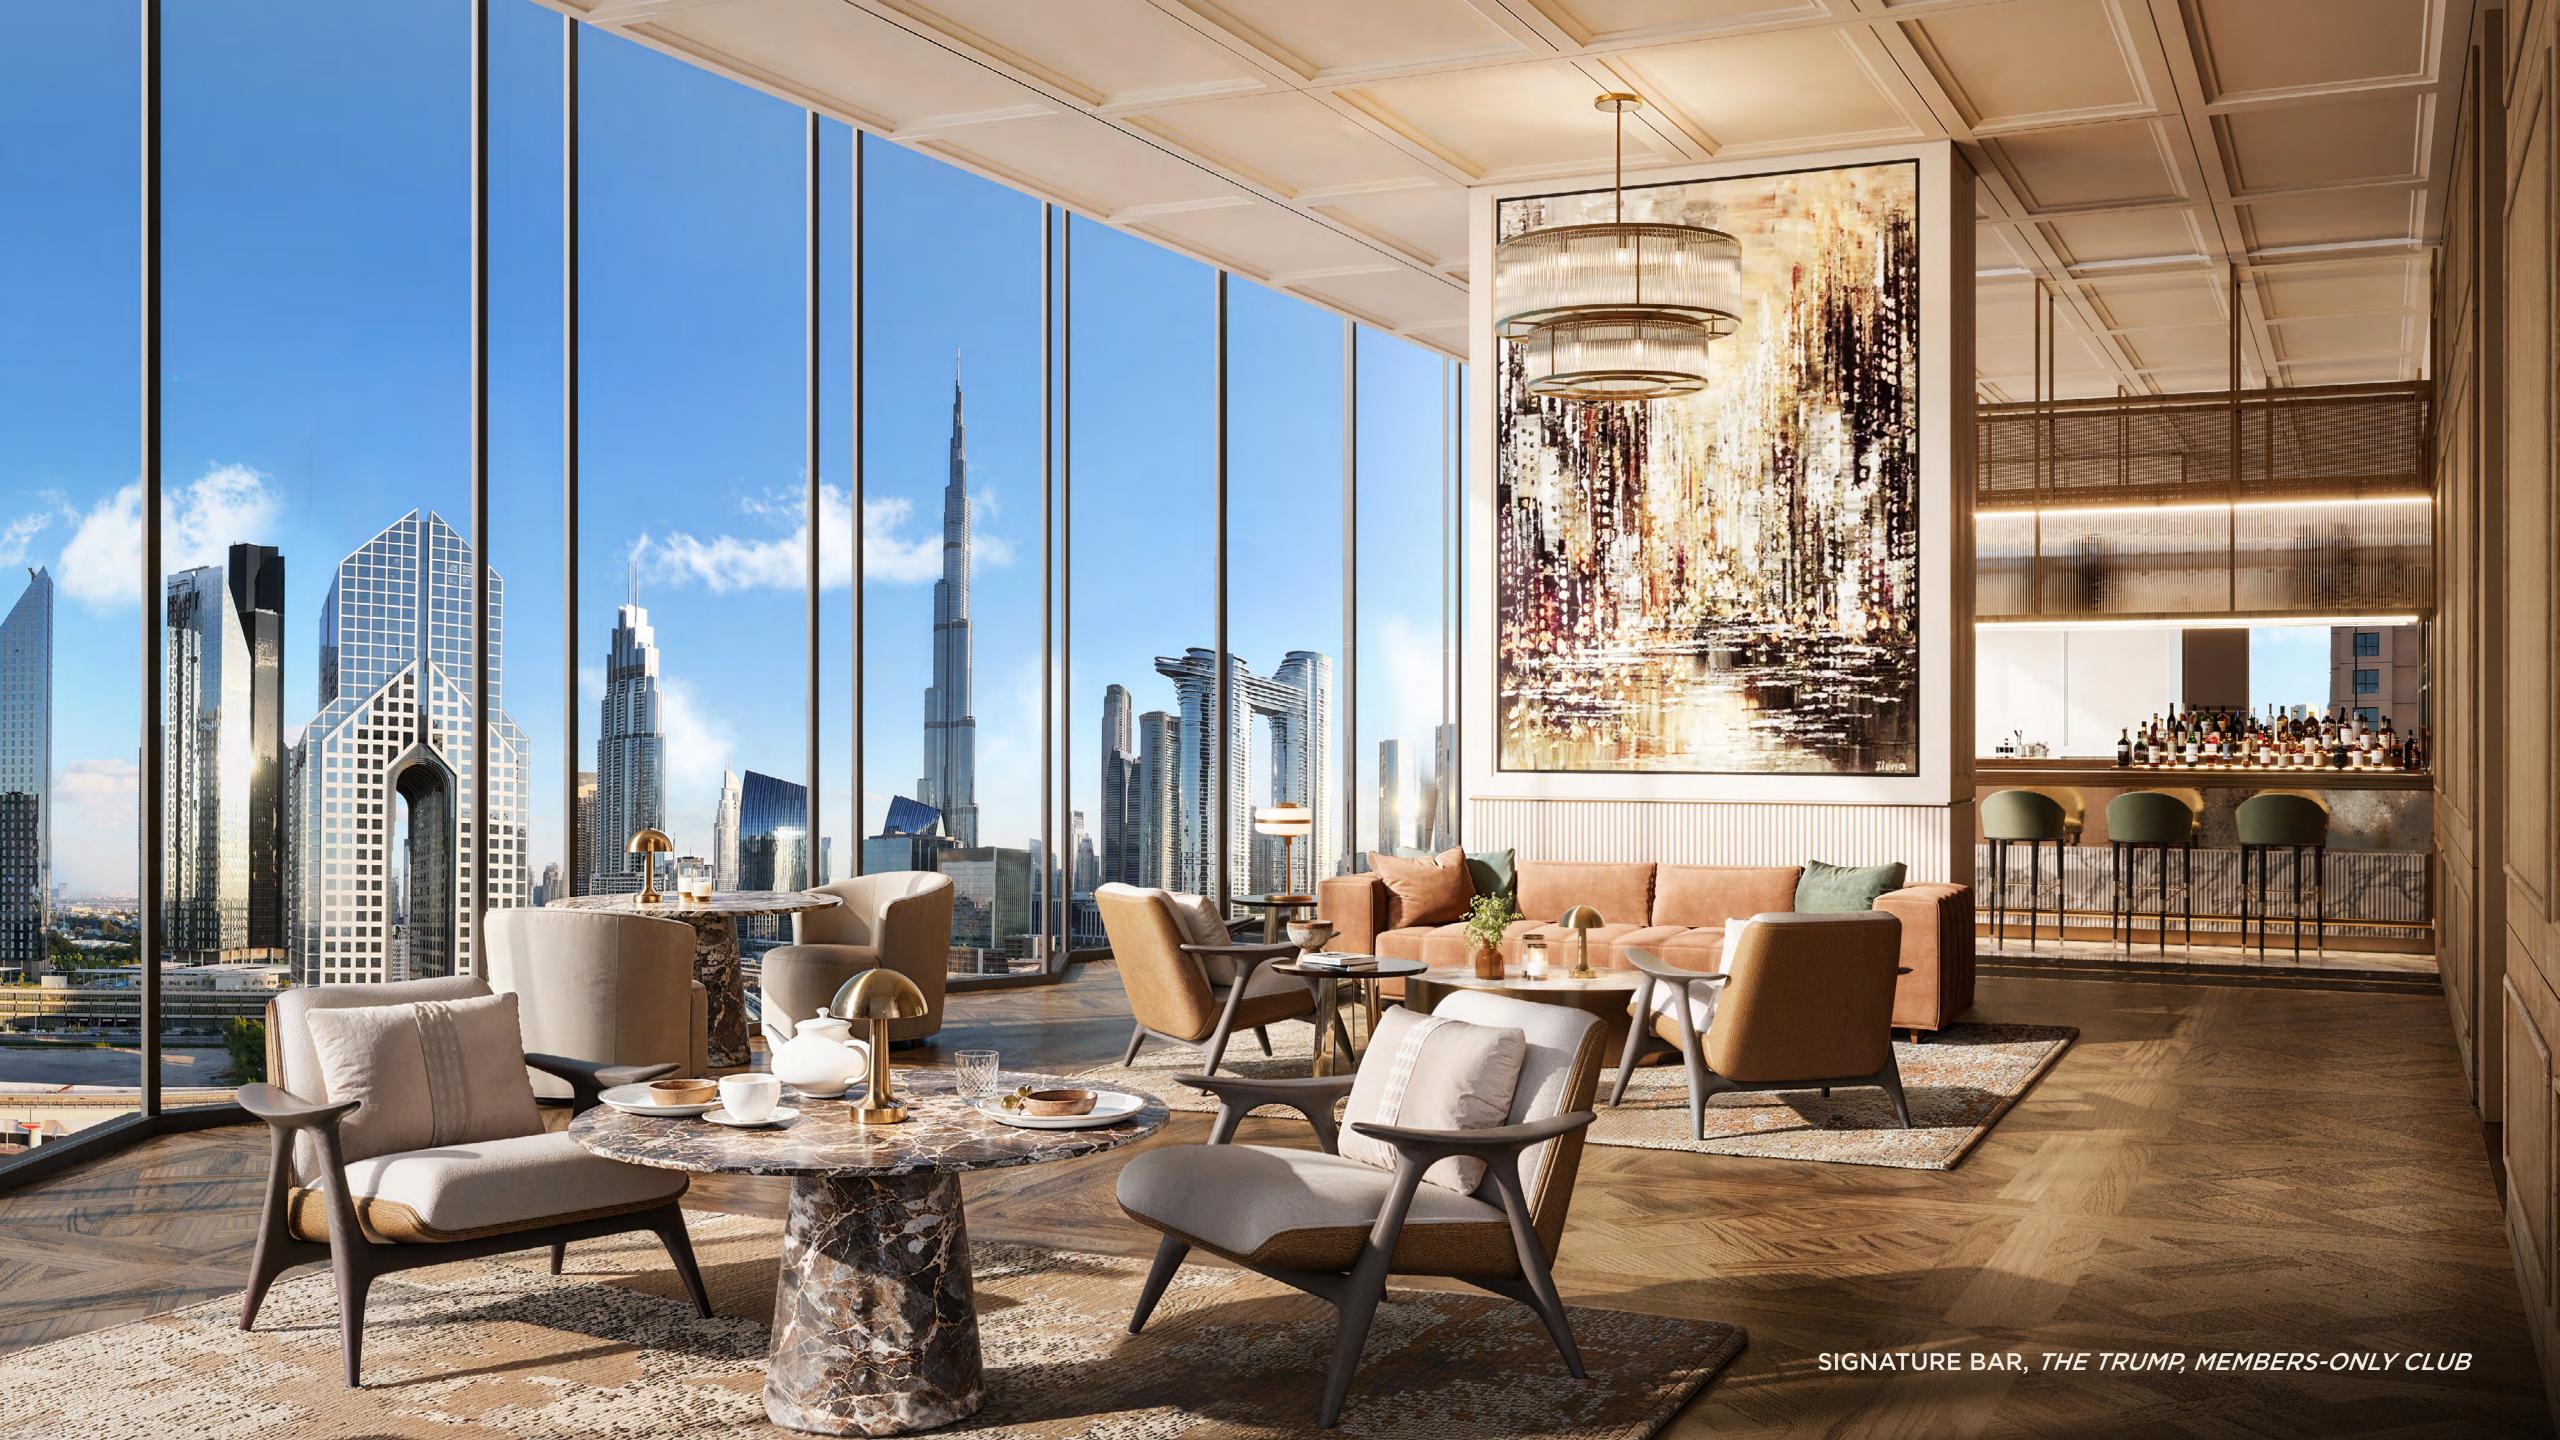

### A WORLD OF PRIVILEGES AT YOUR FINGERTIPS

The Trump, Members-Only Club brings together wellness, business, and the timeless atmosphere of a classic private club. Access is limited to members only through an annual fee, with residents receiving priority access.

CIGAR LOUNGE

₩ POOL

→ PRIVATE DINING AREA

RESTAURANT

CAFE

⊕ GYM

TRUMP RESIDENCES

DUBAI