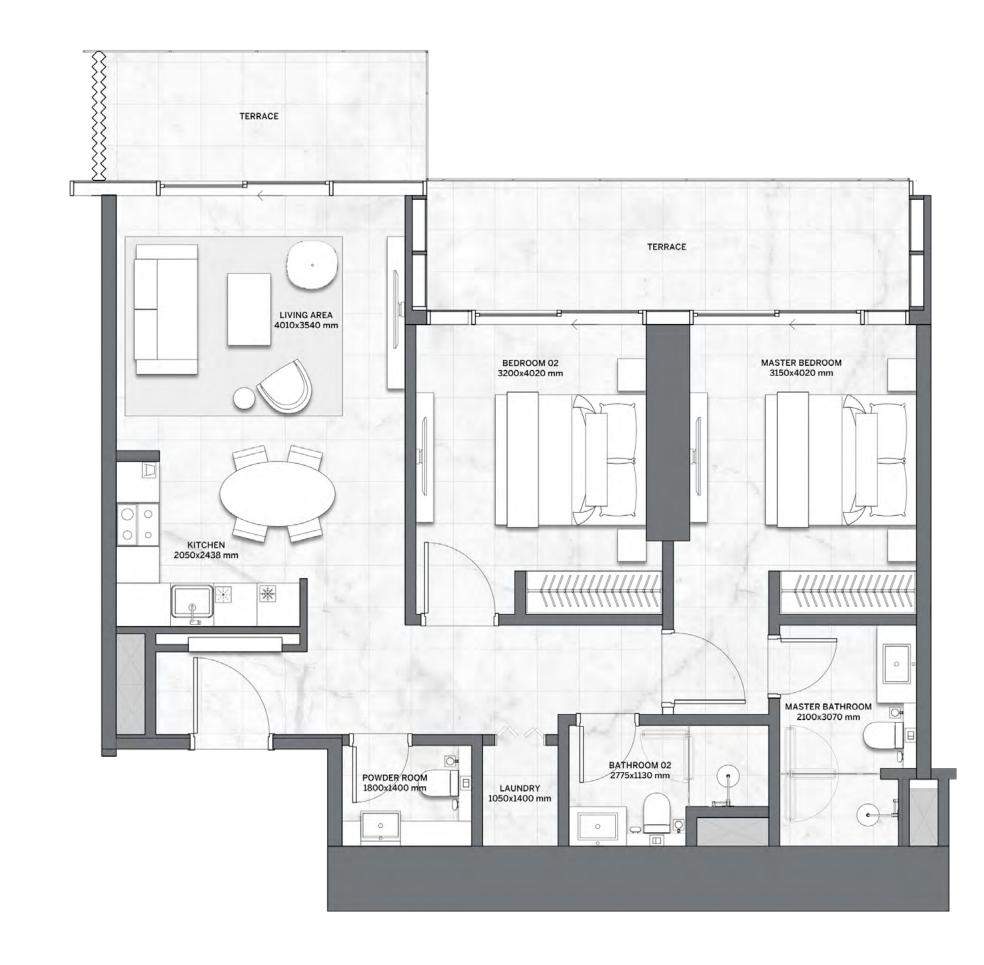

#### 3 BEDROOM APARTMENT

TYPE FLOORS
TYPE 01 36 - 56

UNIT AREA BALCONY AREA
126.45 SQM 28.19 SQM

303.43 SQFT

1,361.09 SQFT