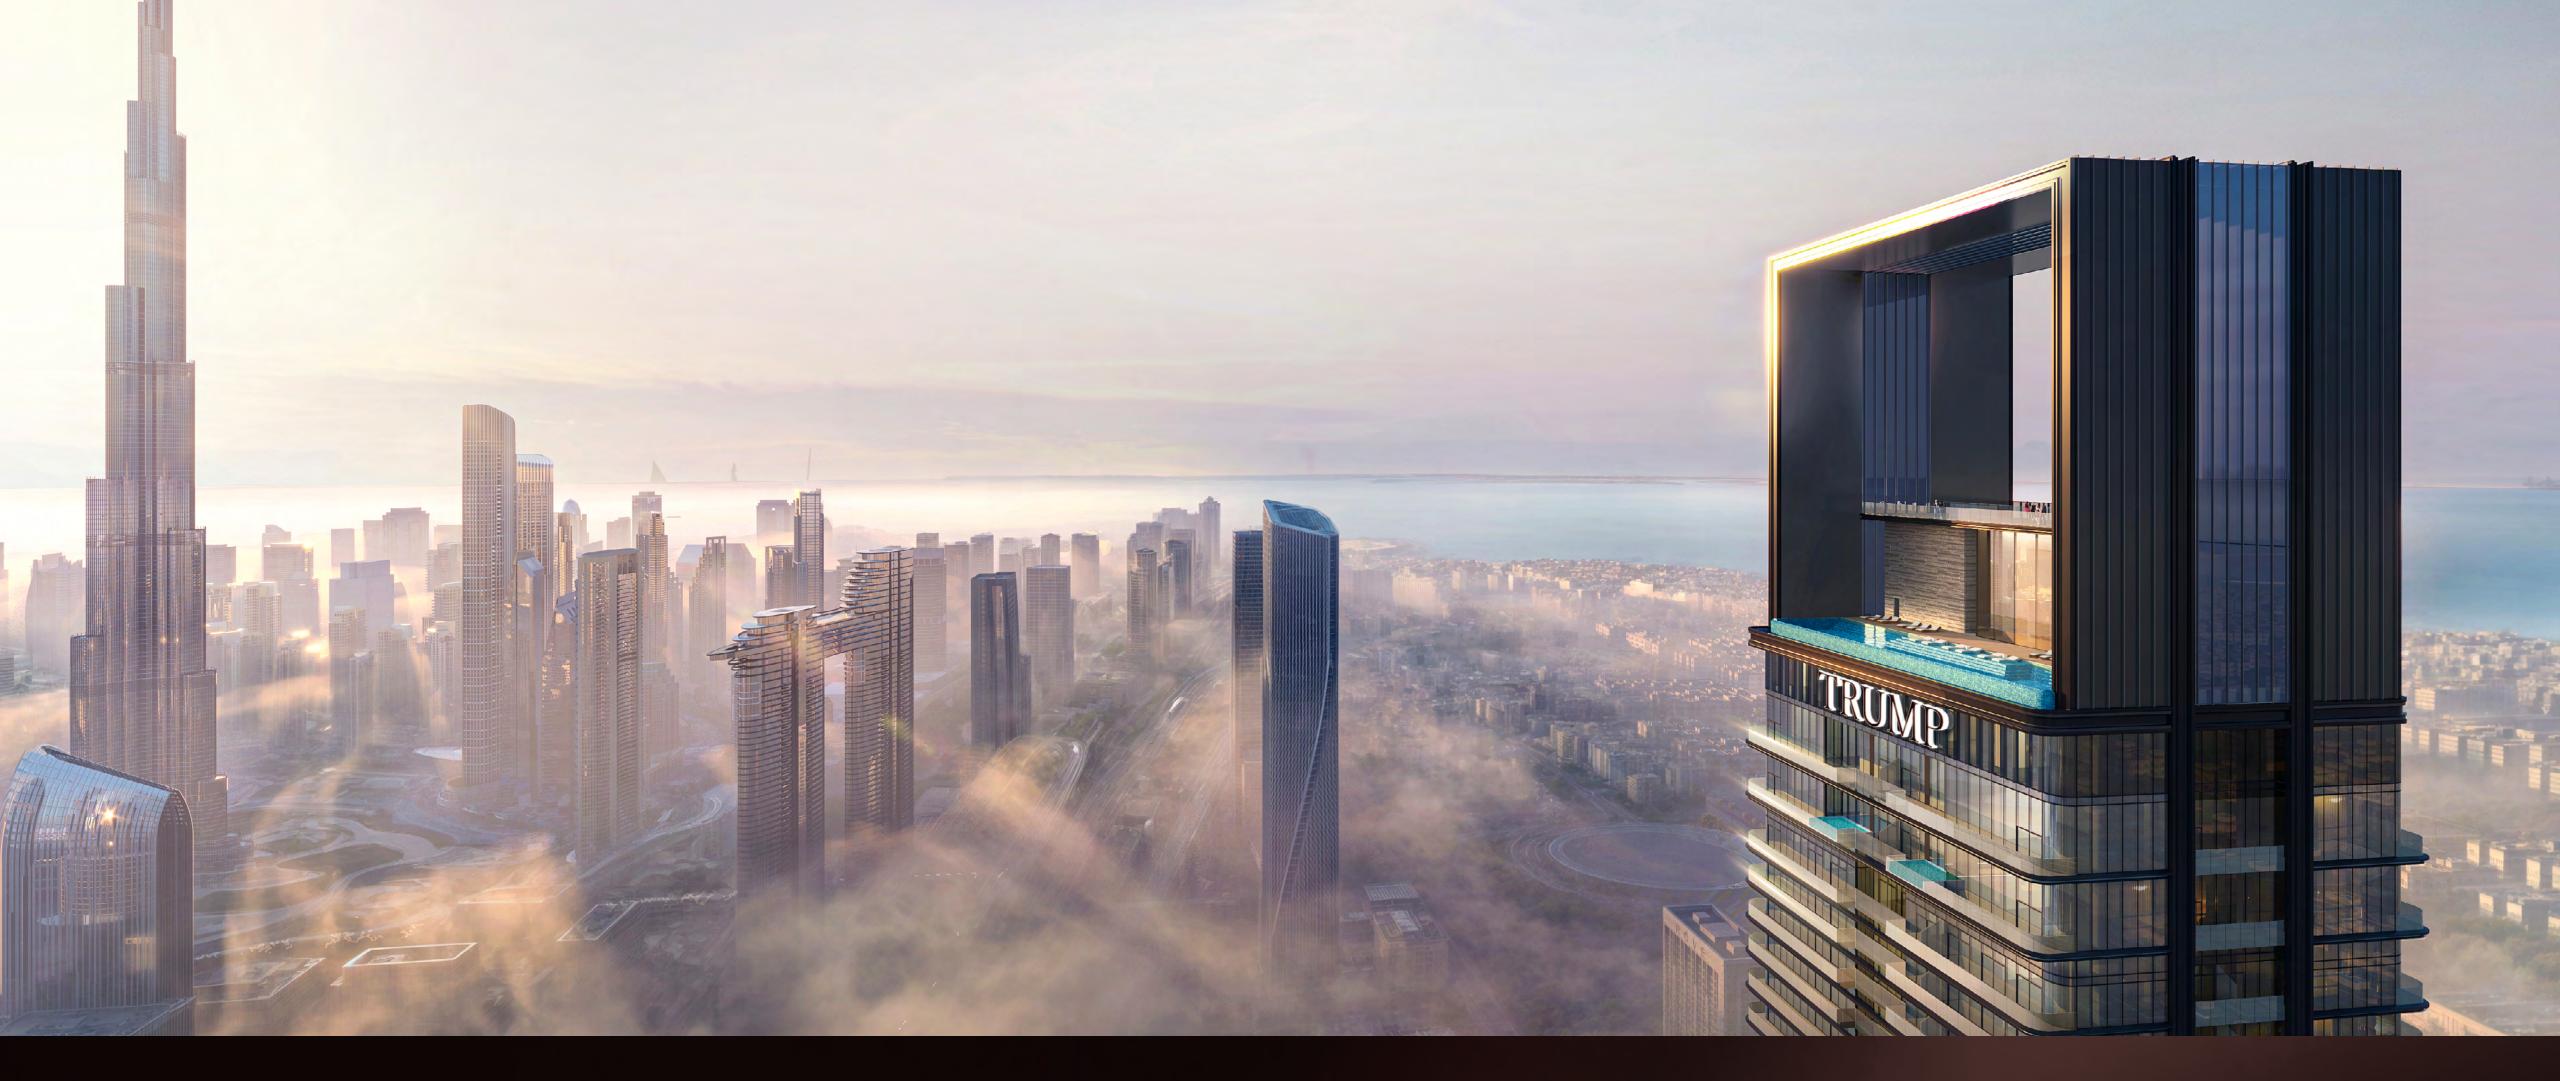

### MOST POWERFUL ADDRESS

### EVERYTHING. EVERYWHERE. WITHIN MINUTES.

02 min | BURJ KHALIFA & DUBAI MALL

08 min | Dubai international financial centre (DIFC)

BURJ AL ARAB

PALM JUMEIRAH

10 min Museum of the future

12 min CITY WALK

15 min DUBAI FRAME

20 min | DUBAI INTERNATIONAL AIRPORT (DXB)

22 min BURJ AL ARAB

25 min DUBAI MARINA

28 min PALM JUMEIRAH

THE TRUMP, MEMBERS-ONLY CLUB