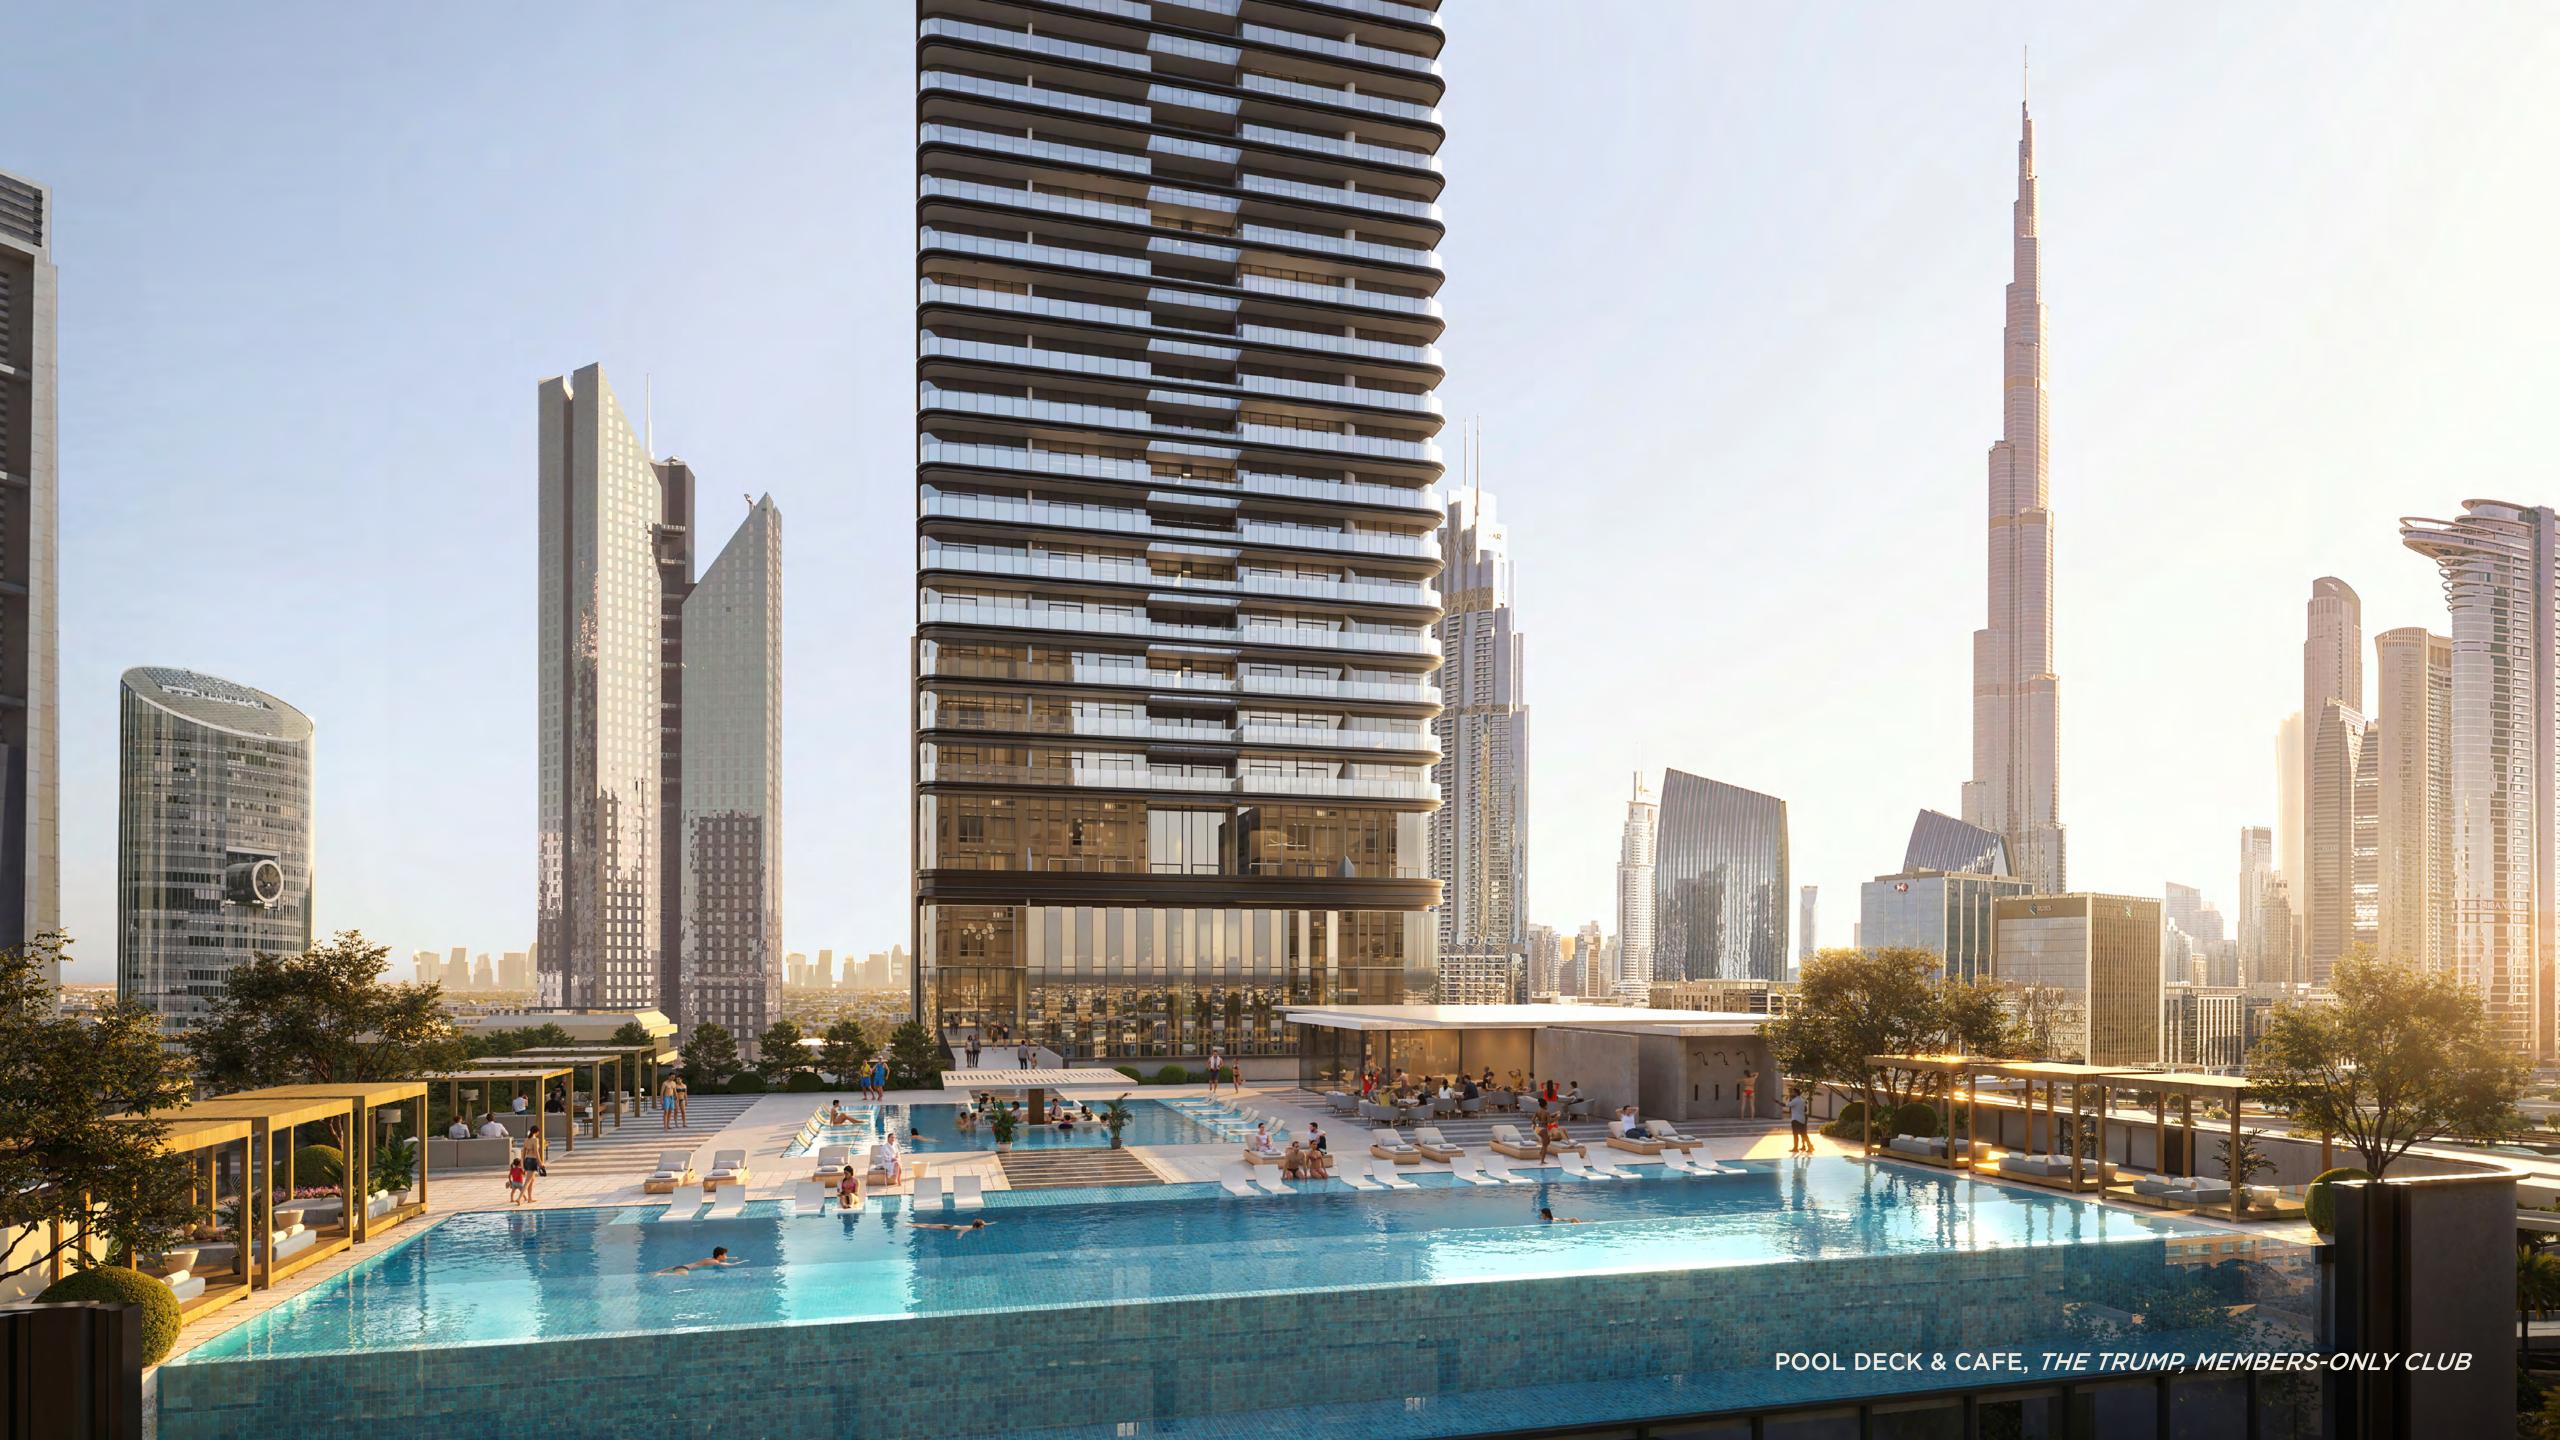

CIGAR LOUNGE

₩ POOL

→ PRIVATE DINING AREA

RESTAURANT

CAFE

⊕ GYM

TRUMP RESIDENCES

DUBAI

### TRUMP RESIDENCES, DUBAI AMENITIES

Whether you're perfecting your form in the state-of-the-art gym, enjoying skyline views from the rooftop pool, or entertaining in the multipurpose hall, this is where comfort takes on a commanding presence. Elevated living for every moment that matters.

ROOFTOP POOL

⊕ GYM

KIDS PLAY AREA

OWNERS LOUNGE

STEP INTO