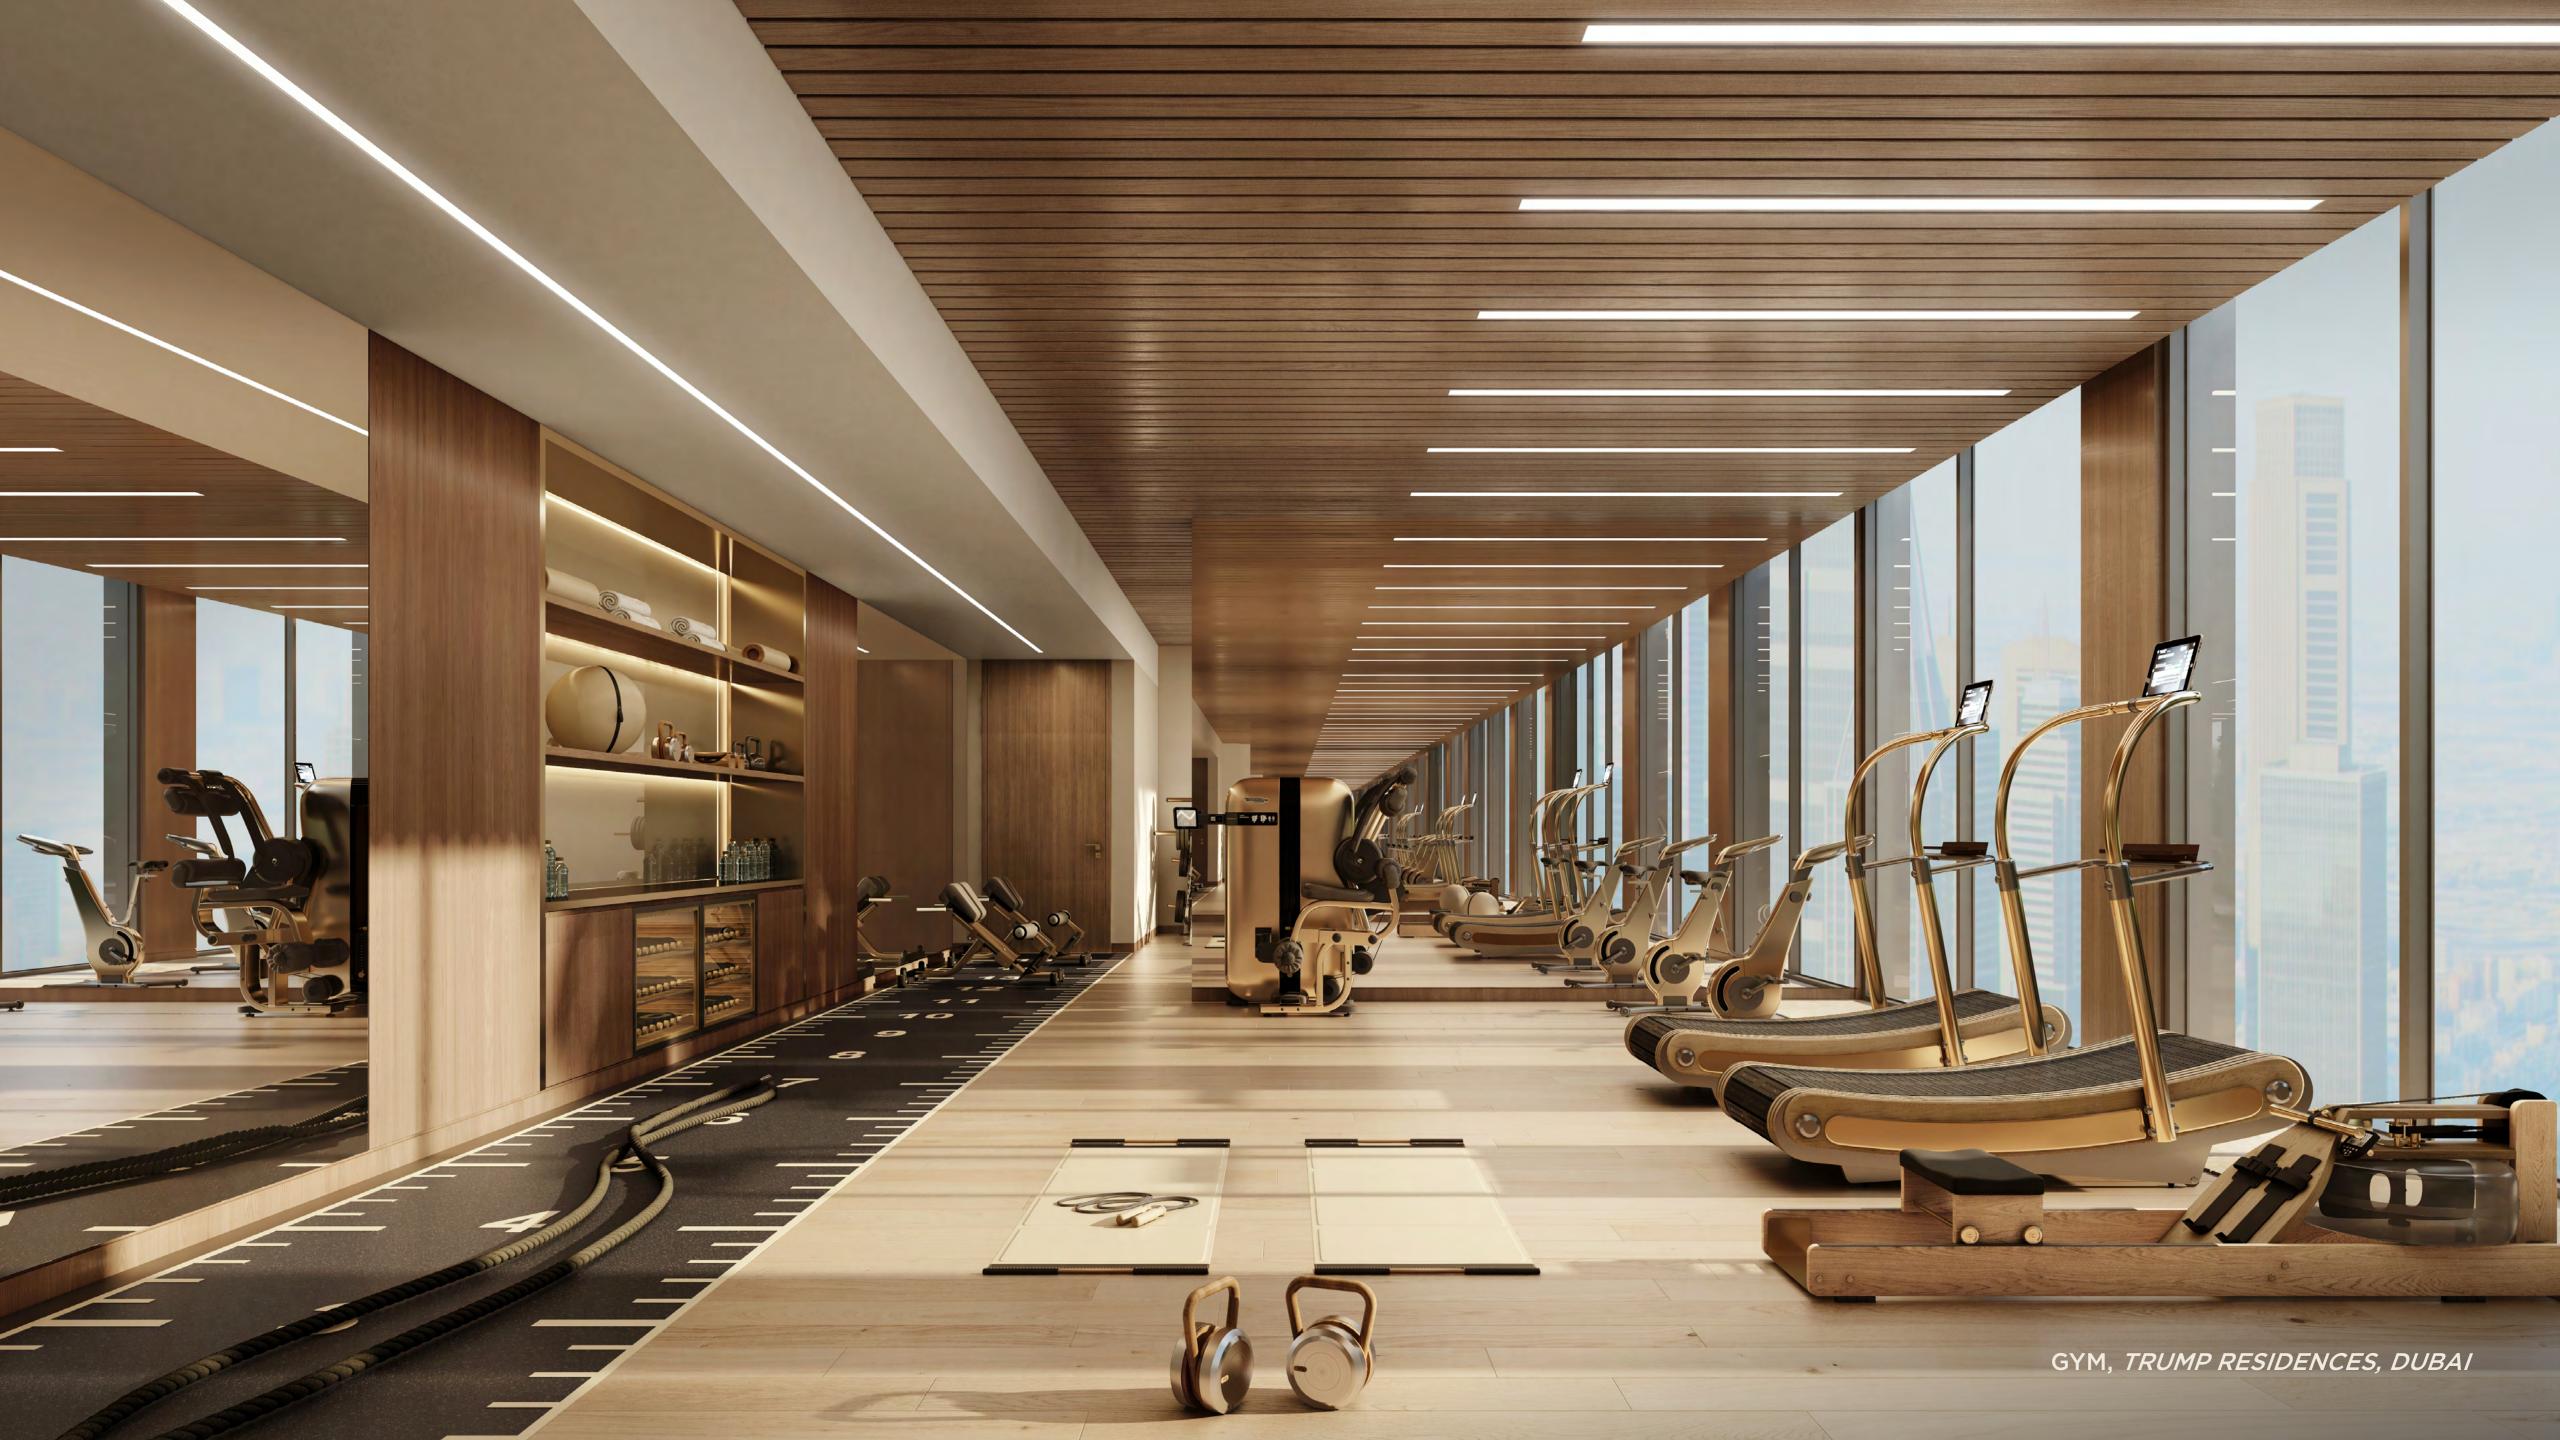

### TRUMP RESIDENCES, DUBAI AMENITIES

Whether you're perfecting your form in the state-of-the-art gym, enjoying skyline views from the rooftop pool, or entertaining in the multipurpose hall, this is where comfort takes on a commanding presence. Elevated living for every moment that matters.

ROOFTOP POOL

⊕ GYM

KIDS PLAY AREA

OWNERS LOUNGE

STEP INTO