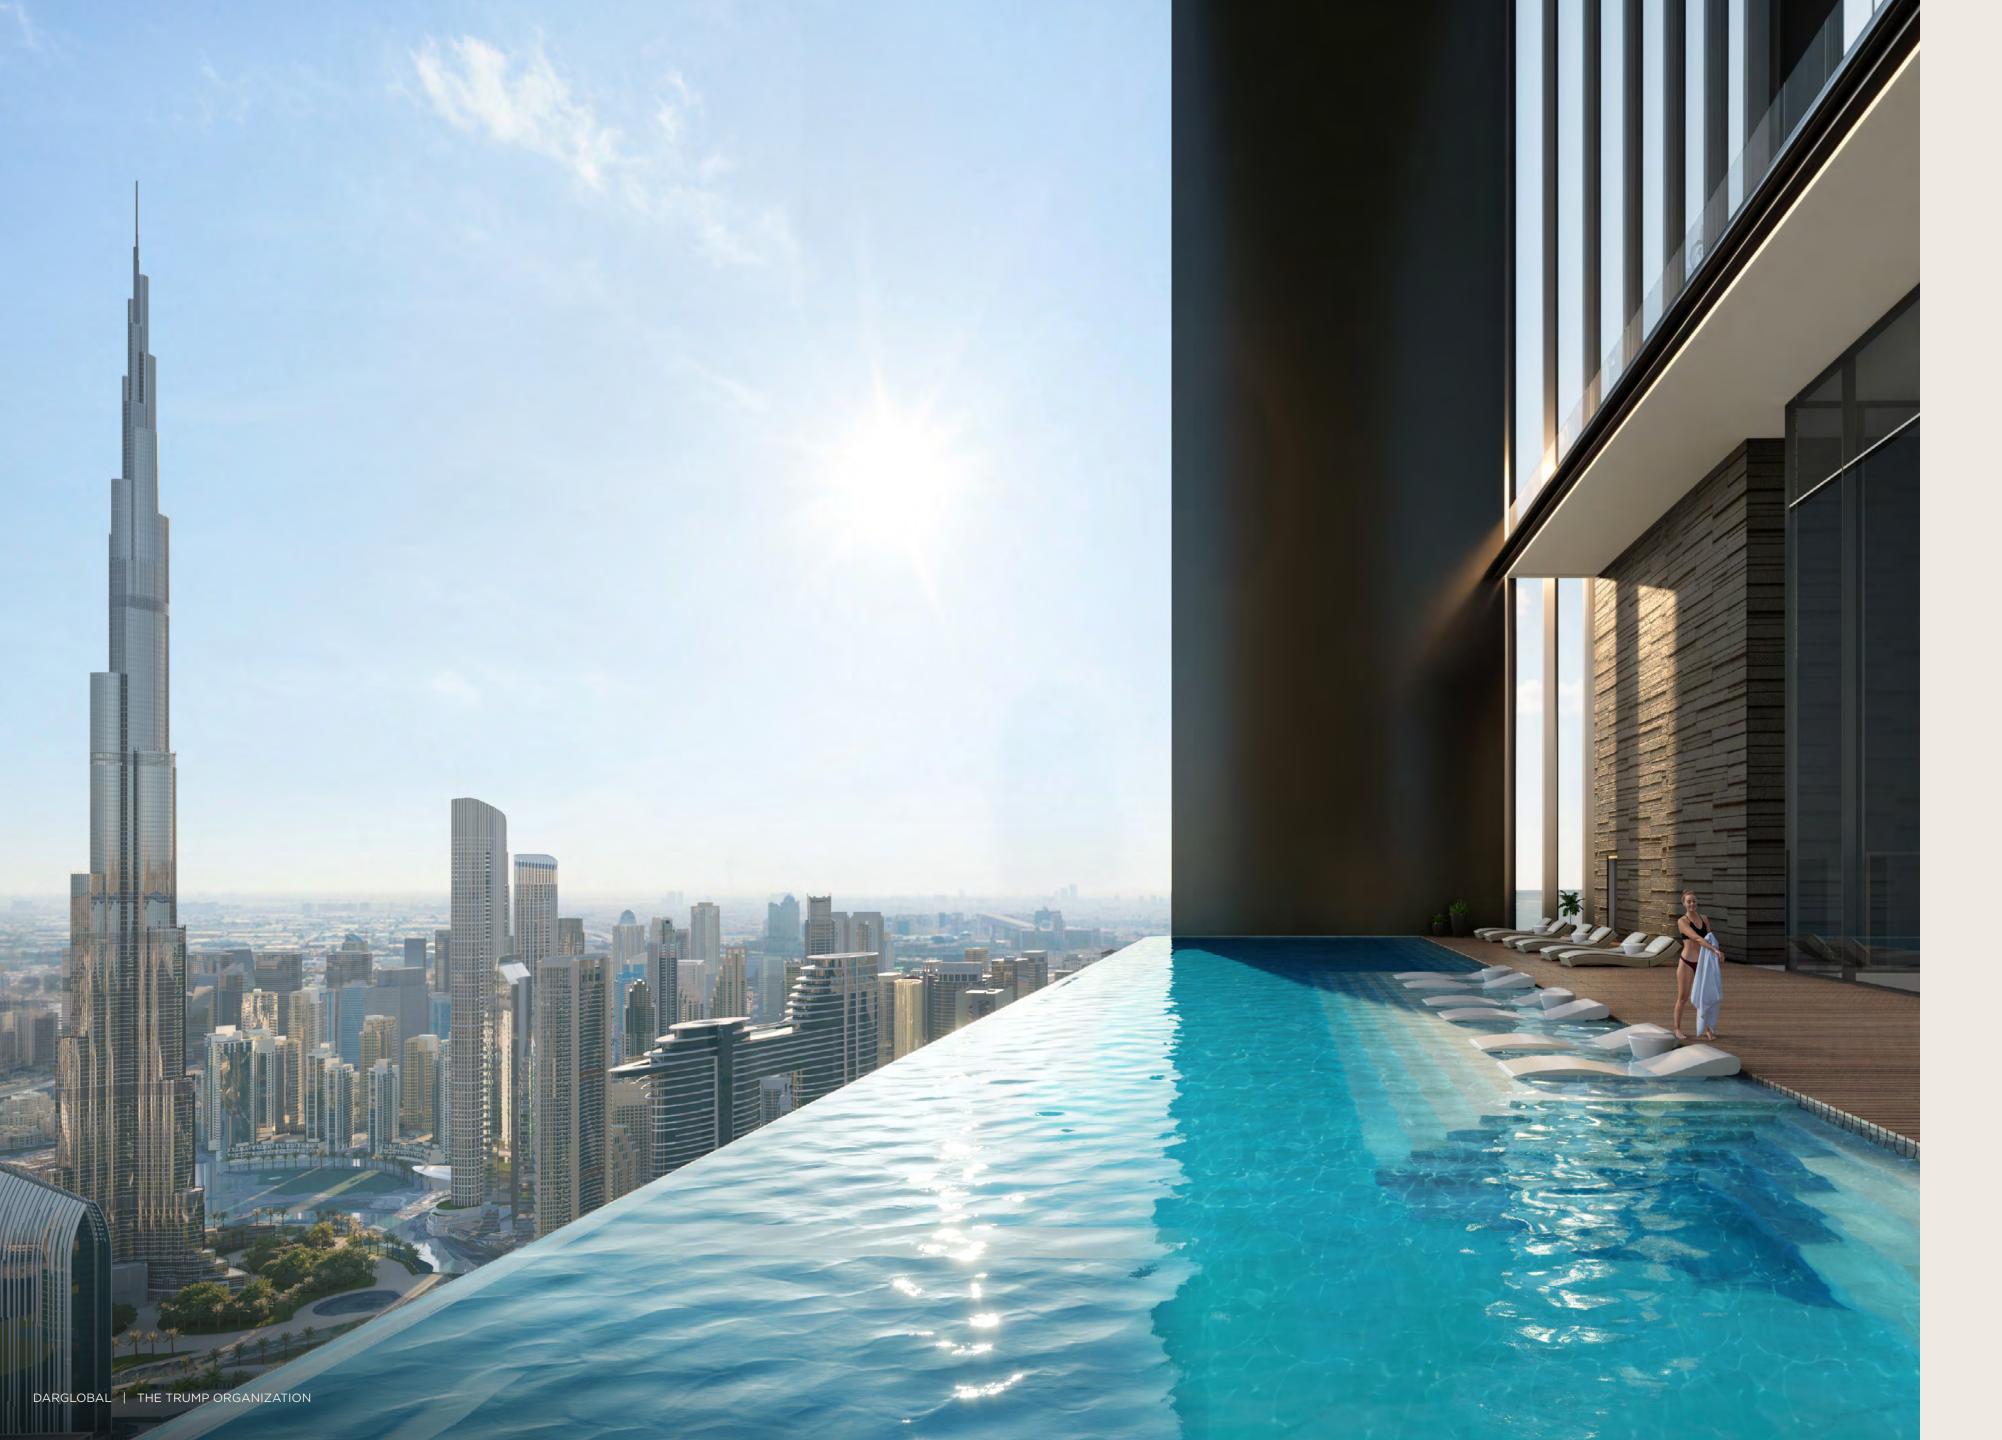

CIGAR LOUNGE

₩ POOL

→ PRIVATE DINING AREA

RESTAURANT

CAFE

⊕ GYM

TRUMP RESIDENCES

DUBAI

### TRUMP RESIDENCES, DUBAI AMENITIES

Whether you're perfecting your form in the state-of-the-art gym, enjoying skyline views from the rooftop pool, or entertaining in the multipurpose hall, this is where comfort takes on a commanding presence. Elevated living for every moment that matters.

ROOFTOP POOL

⊕ GYM

KIDS PLAY AREA

OWNERS LOUNGE

STEP INTO