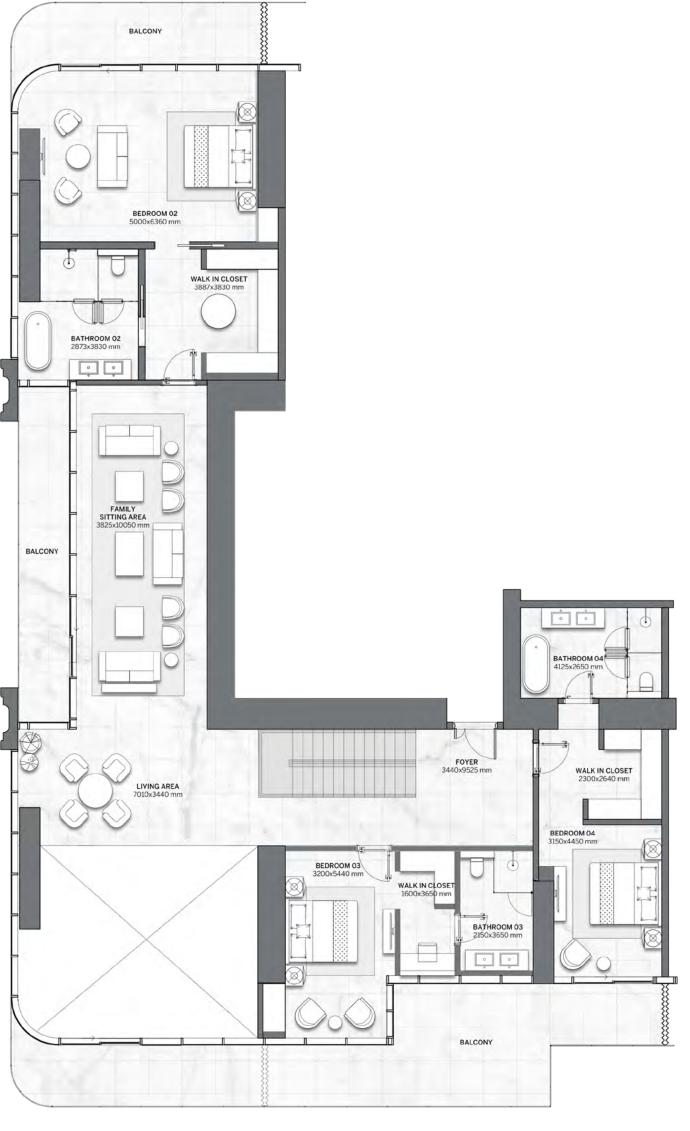

# THE HOLY GRAIL OF PENTHOUSES

Inspired by the legendary Trump Penthouse on New York's 5th Avenue, these are the only two residences of their kind.

A bold expression of design and exclusivity, where floor-to-ceiling windows frame both the sea and Downtown Dubai.

Inside, every detail speaks of precision—bespoke finishes, curated materials, and an atmosphere of elevated living.

Crafted for those who never settle, these duplexes redefine what it means to live without limits.

#### PENTHOUSE

| TYPE<br>PENTHOUSE           | FLOORS 75 (LOWER LEVEL) 76 (UPPER LEVEL) |
|-----------------------------|------------------------------------------|
| UNIT AREA                   | BALCONY AREA                             |
| 578.73 SQM<br>6 229 39 SQFT | 143.70 SQM<br>1 546 77 SQFT              |

LOWER LEVEL UPPER LEVEL