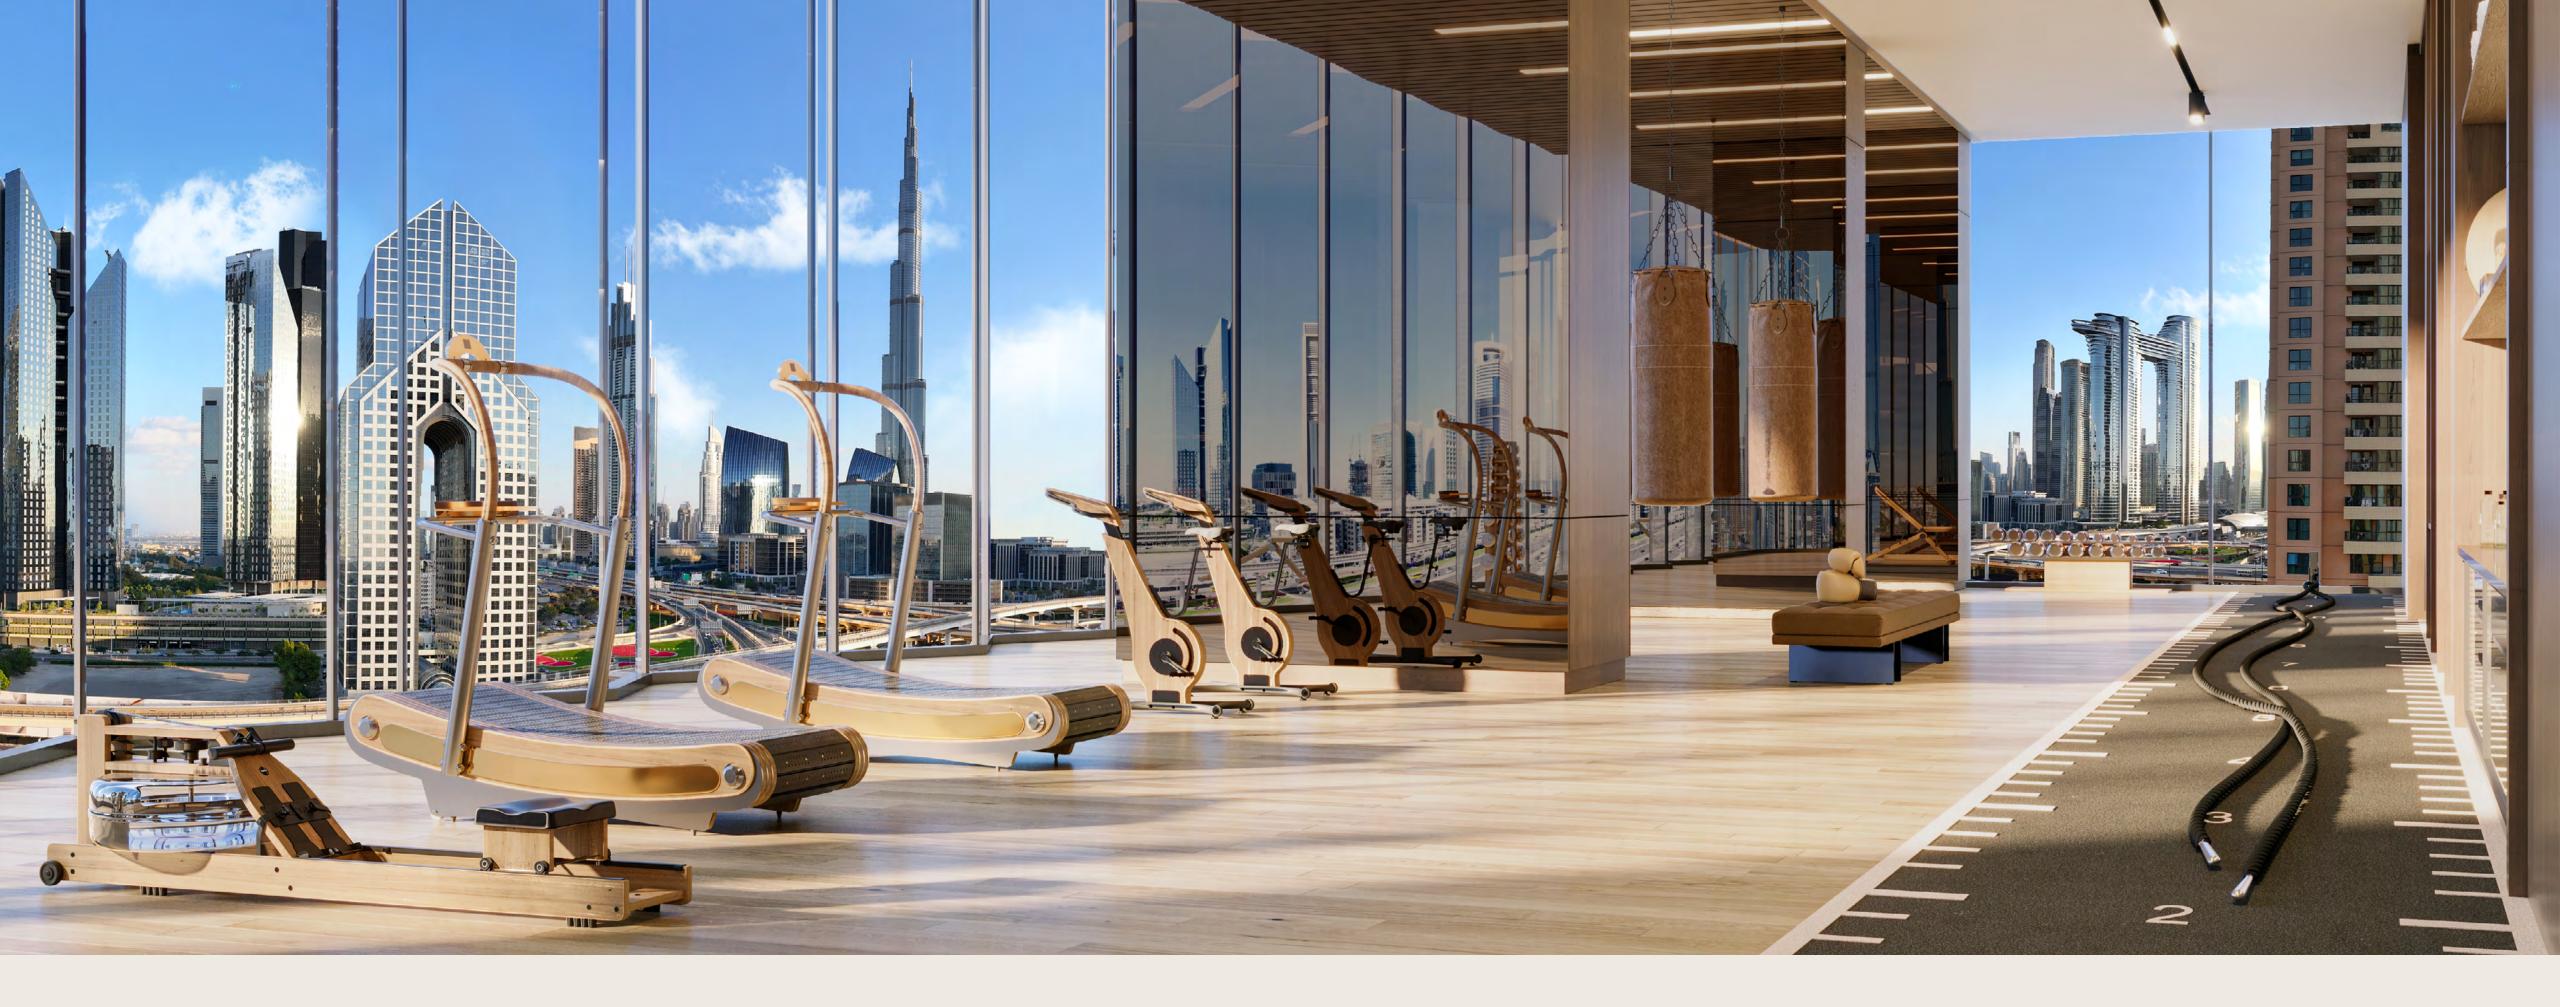

CIGAR LOUNGE

₩ POOL

→ PRIVATE DINING AREA

RESTAURANT

CAFE

⊕ GYM

TRUMP RESIDENCES

DUBAI

### TRUMP RESIDENCES, DUBAI AMENITIES

Whether you're perfecting your form in the state-of-the-art gym, enjoying skyline views from the rooftop pool, or entertaining in the multipurpose hall, this is where comfort takes on a commanding presence. Elevated living for every moment that matters.