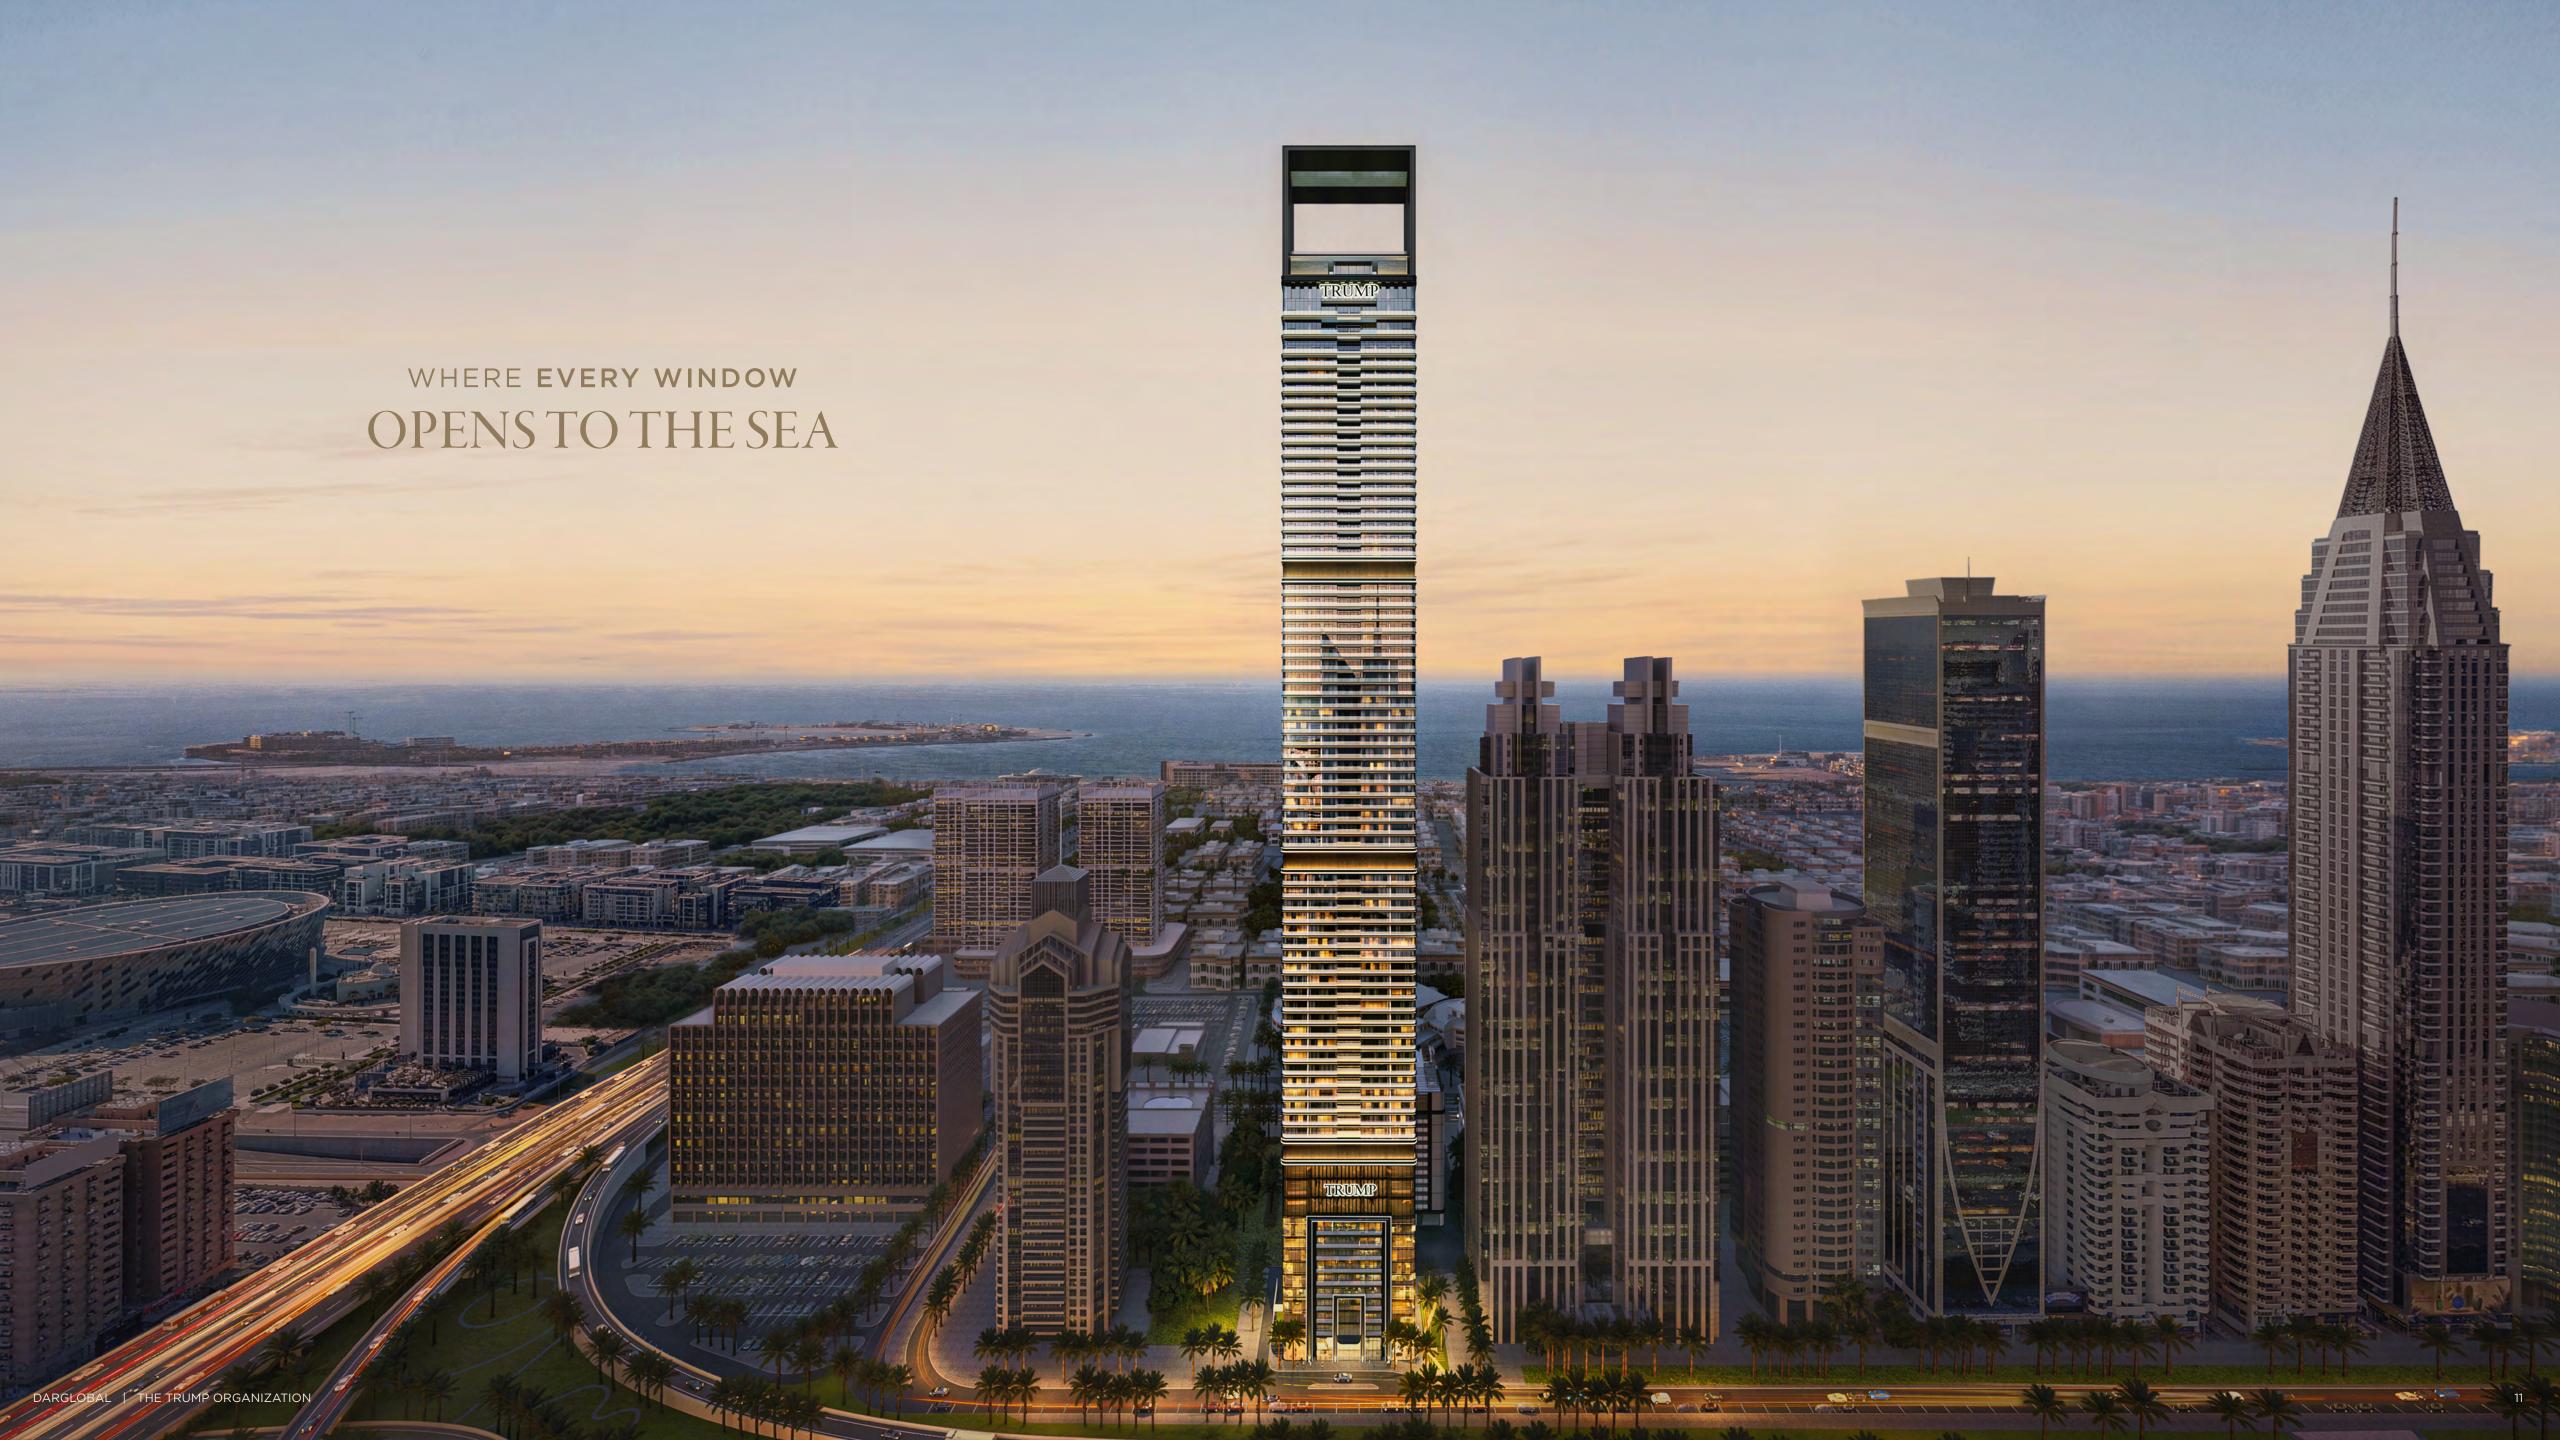

### MOST POWERFUL ADDRESS

### EVERYTHING. EVERYWHERE. WITHIN MINUTES.

02 min | BURJ KHALIFA & DUBAI MALL

08 min | Dubai international financial centre (DIFC)

BURJ AL ARAB

PALM JUMEIRAH

10 min Museum of the future

12 min CITY WALK

15 min DUBAI FRAME

20 min | DUBAI INTERNATIONAL AIRPORT (DXB)

22 min BURJ AL ARAB

25 min DUBAI MARINA

28 min PALM JUMEIRAH

THE TRUMP, MEMBERS-ONLY CLUB