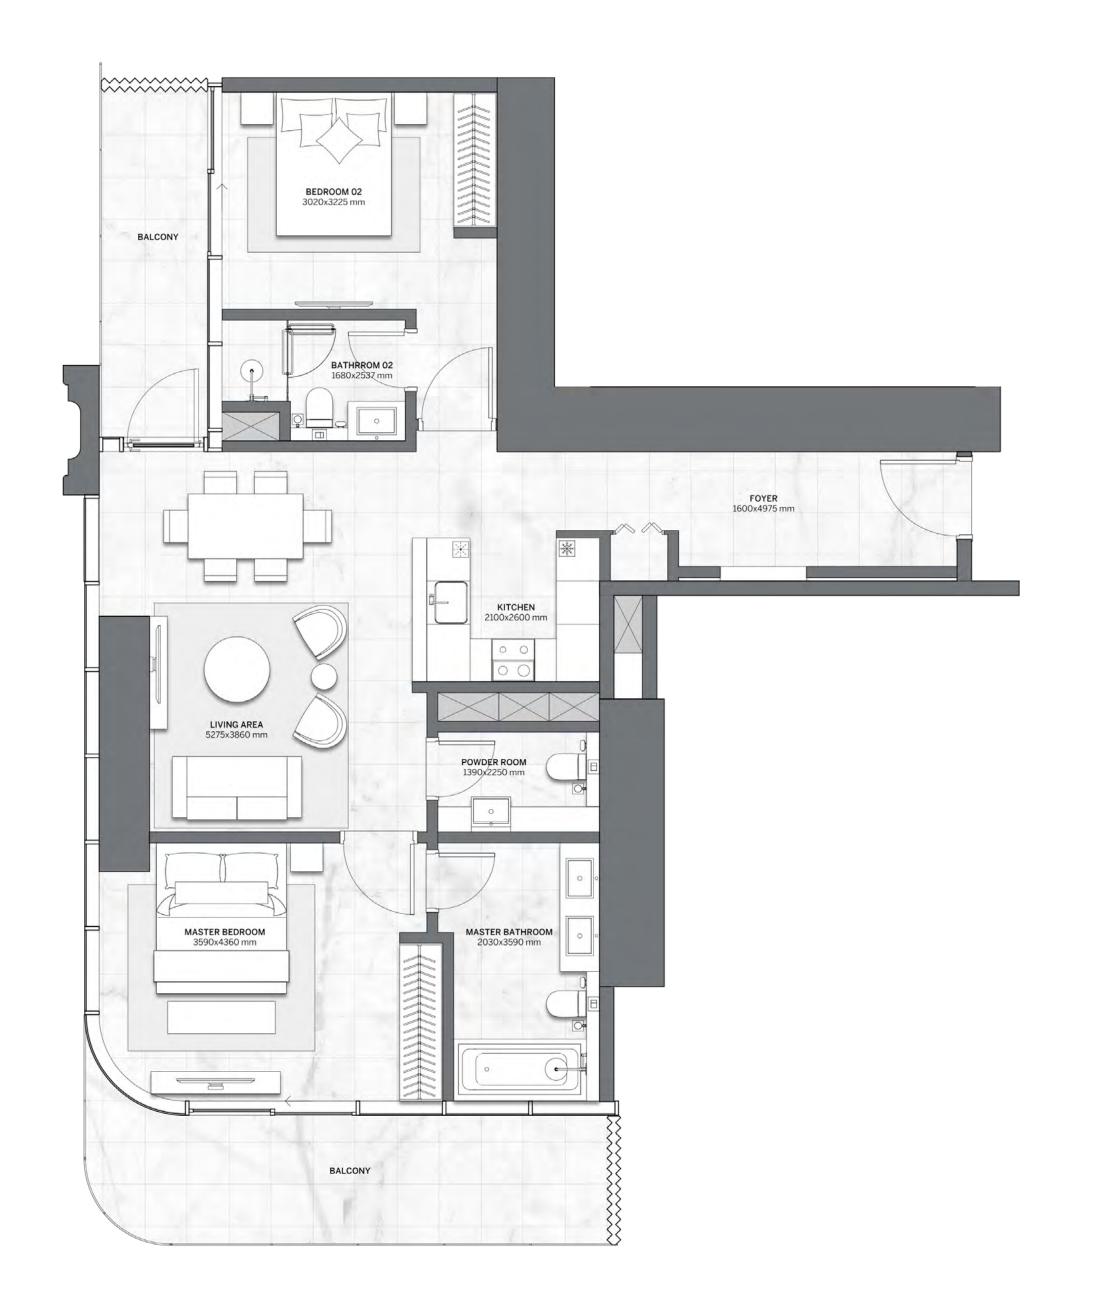

DUBAI

FLOORPLANS

#### 2 BEDROOM APARTMENT

TYPE FLOORS
TYPE 01 18 - 34

UNIT AREA BALCONY AREA
100.42 SQM 21.28 SQM
1,080.91 SQFT 229.05 SQFT