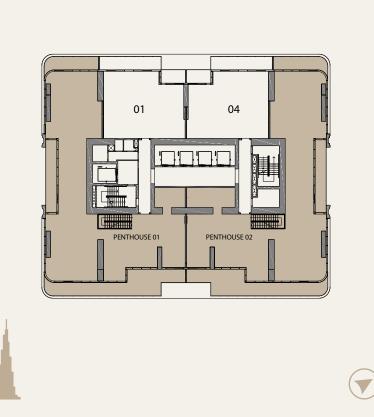

DUBAI

FLOORPLANS

#### PENTHOUSE

| TYPE<br>PENTHOUSE           | FLOORS 75 (LOWER LEVEL) 76 (UPPER LEVEL) |
|-----------------------------|------------------------------------------|
| UNIT AREA                   | BALCONY AREA                             |
| 578.73 SQM<br>6 229 39 SQFT | 143.70 SQM<br>1 546 77 SQFT              |

LOWER LEVEL UPPER LEVEL