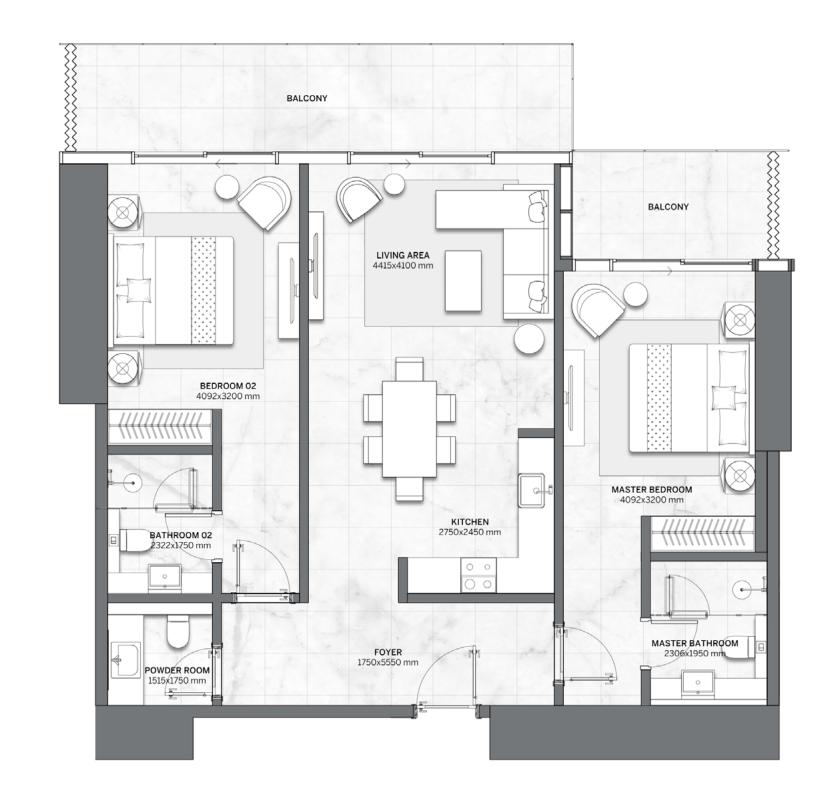

#### 2 BEDROOM APARTMENT

TYPE FLOORS
TYPE 02 18 - 56

UNIT AREA BALCONY AREA
94.44 SQM 21.24 SQM
1,016.54 SQFT 228.62 SQFT