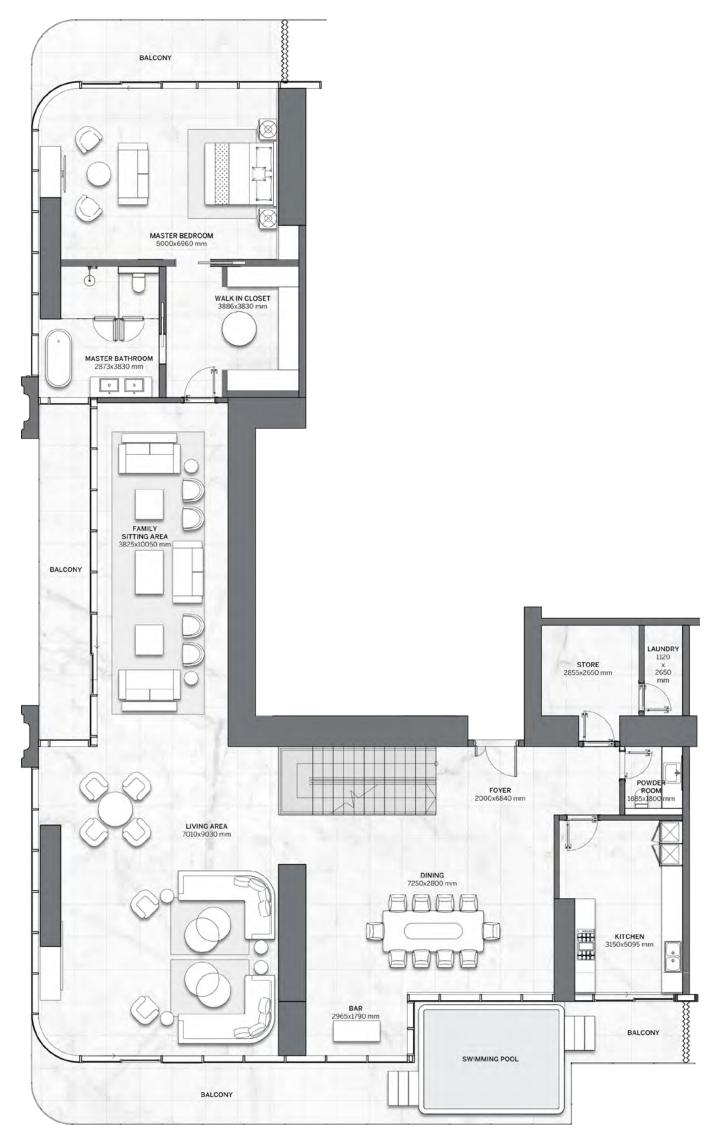

# THE HOLY GRAIL OF PENTHOUSES

Inspired by the legendary Trump Penthouse on New York's 5th Avenue, these are the only two residences of their kind.

A bold expression of design and exclusivity, where floor-to-ceiling windows frame both the sea and Downtown Dubai.

Inside, every detail speaks of precision—bespoke finishes, curated materials, and an atmosphere of elevated living.

Crafted for those who never settle, these duplexes redefine what it means to live without limits.

#### PENTHOUSE

| TYPE<br>PENTHOUSE           | FLOORS 75 (LOWER LEVEL) 76 (UPPER LEVEL) |
|-----------------------------|------------------------------------------|
| UNIT AREA                   | BALCONY AREA                             |
| 578.73 SQM<br>6 229 39 SQFT | 143.70 SQM<br>1 546 77 SQFT              |

LOWER LEVEL UPPER LEVEL