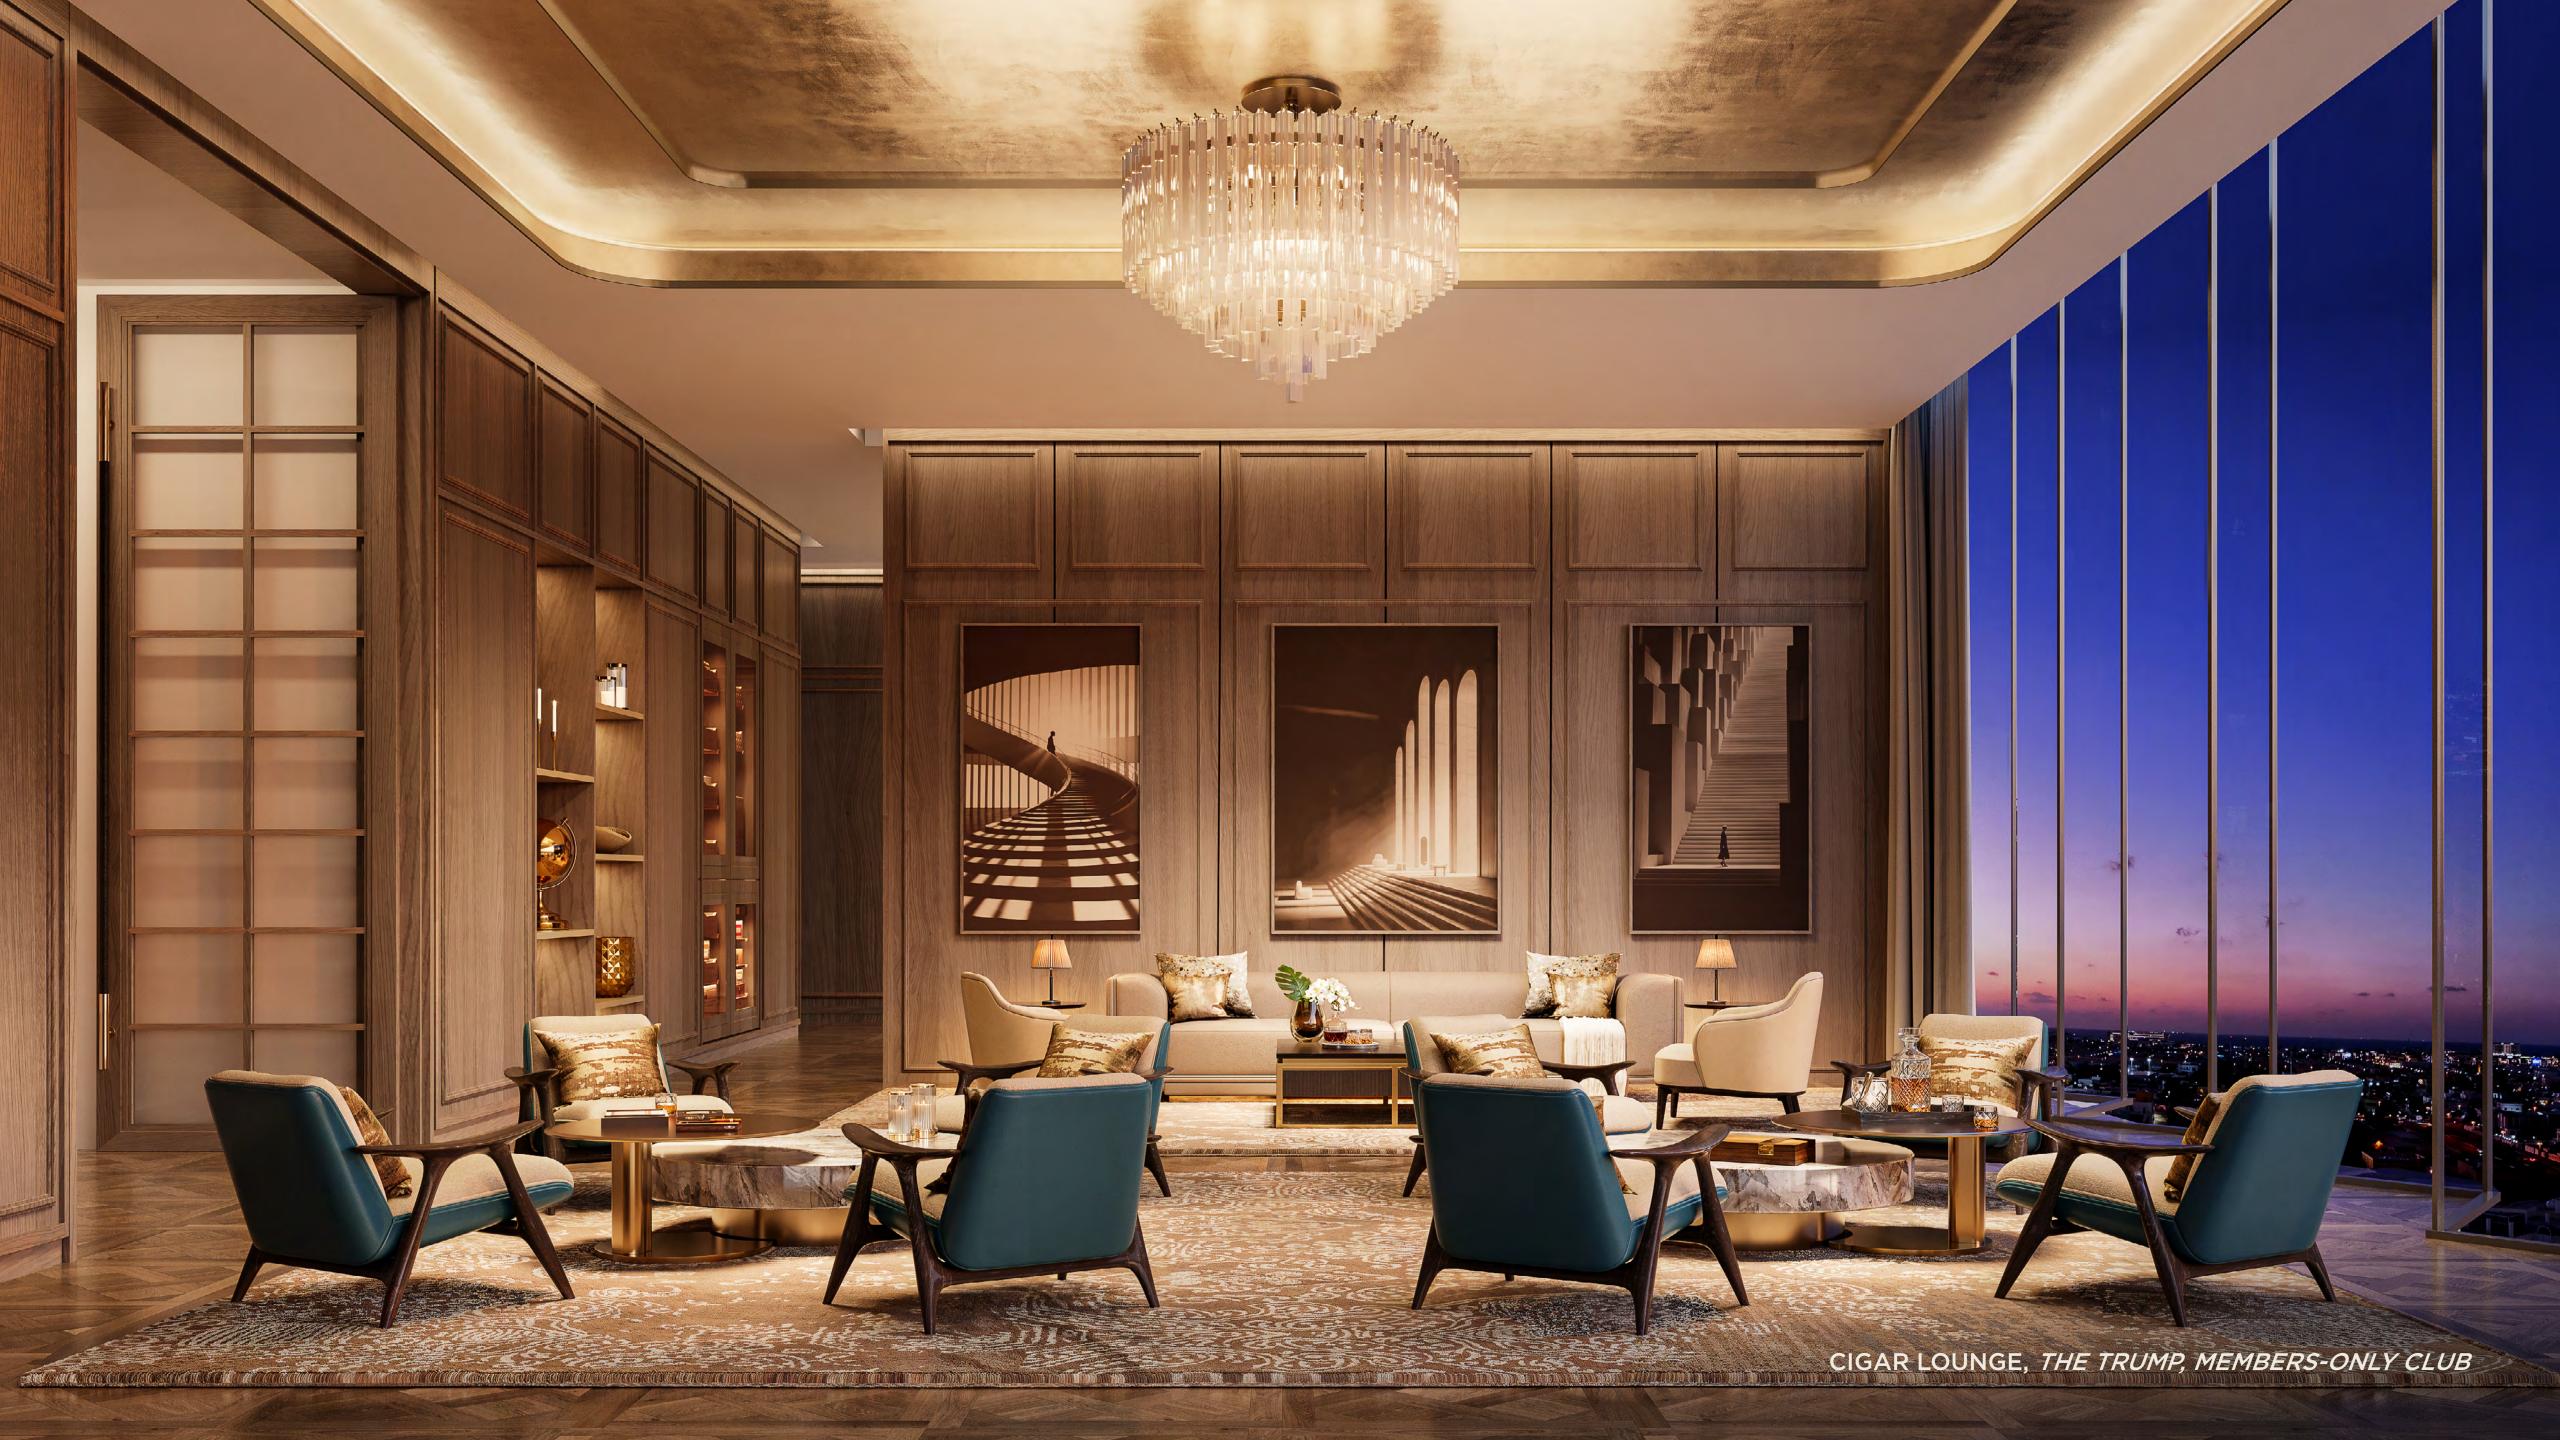

### A WORLD OF PRIVILEGES AT YOUR FINGERTIPS

The Trump, Members-Only Club brings together wellness, business, and the timeless atmosphere of a classic private club. Access is limited to members only through an annual fee, with residents receiving priority access.

CIGAR LOUNGE

₩ POOL

→ PRIVATE DINING AREA

RESTAURANT

CAFE

⊕ GYM

TRUMP RESIDENCES

DUBAI