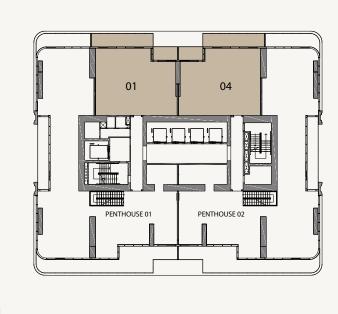

#### PENTHOUSE

| TYPE<br>PENTHOUSE           | FLOORS 75 (LOWER LEVEL) 76 (UPPER LEVEL) |
|-----------------------------|------------------------------------------|
| UNIT AREA                   | BALCONY AREA                             |
| 578.73 SQM<br>6 229 39 SQFT | 143.70 SQM<br>1 546 77 SQFT              |

LOWER LEVEL UPPER LEVEL