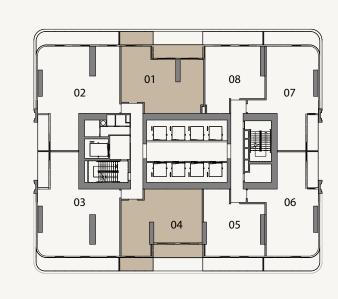

#### 3 BEDROOM APARTMENT

TYPE FLOORS
TYPE 01 36 - 56

UNIT AREA BALCONY AREA
126.45 SQM 28.19 SQM

303.43 SQFT

1,361.09 SQFT