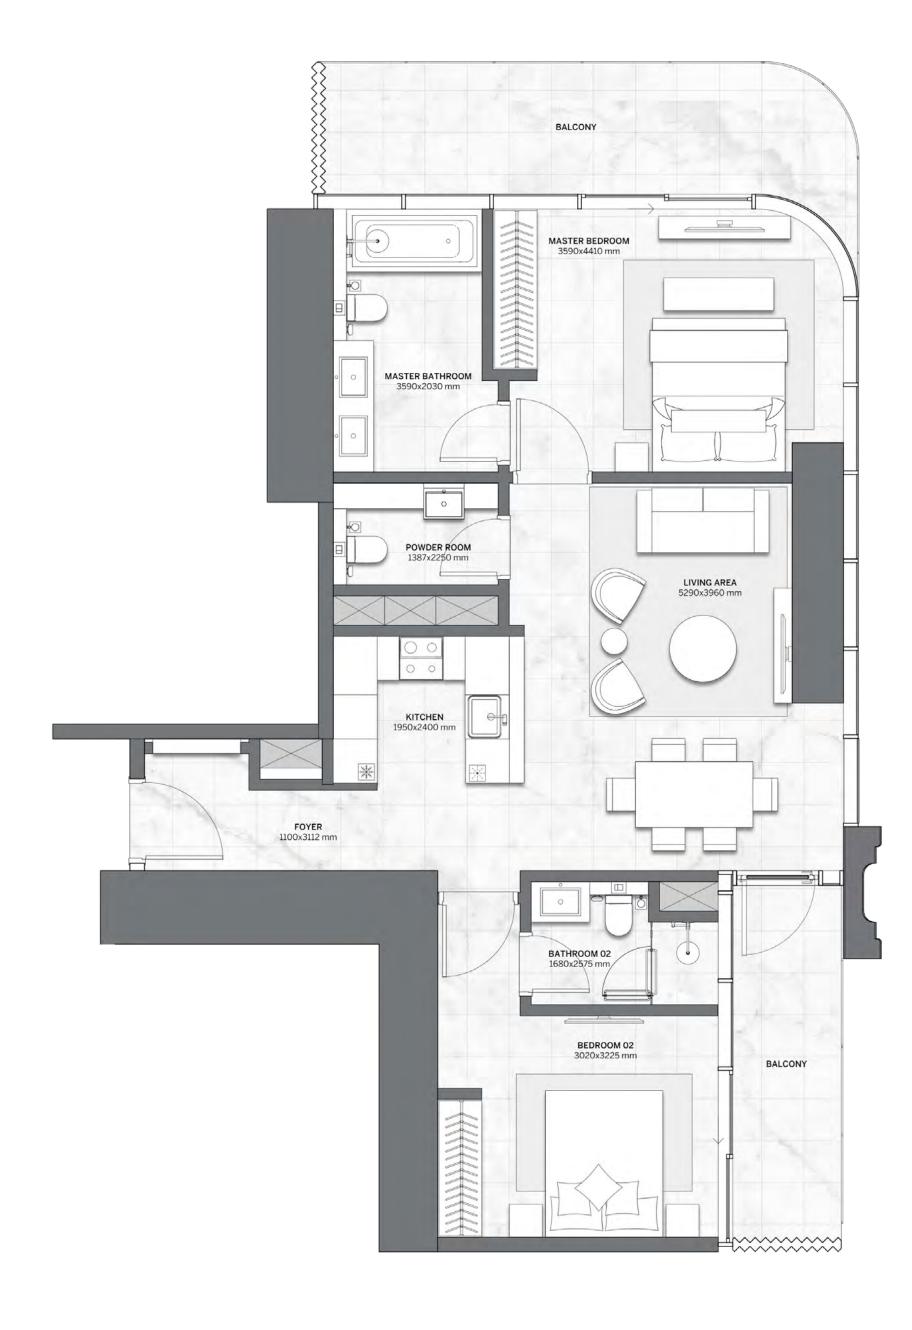

#### 2 BEDROOM APARTMENT

TYPE FLOORS
TYPE 01 18 - 34

UNIT AREA BALCONY AREA
100.42 SQM 21.28 SQM
1,080.91 SQFT 229.05 SQFT