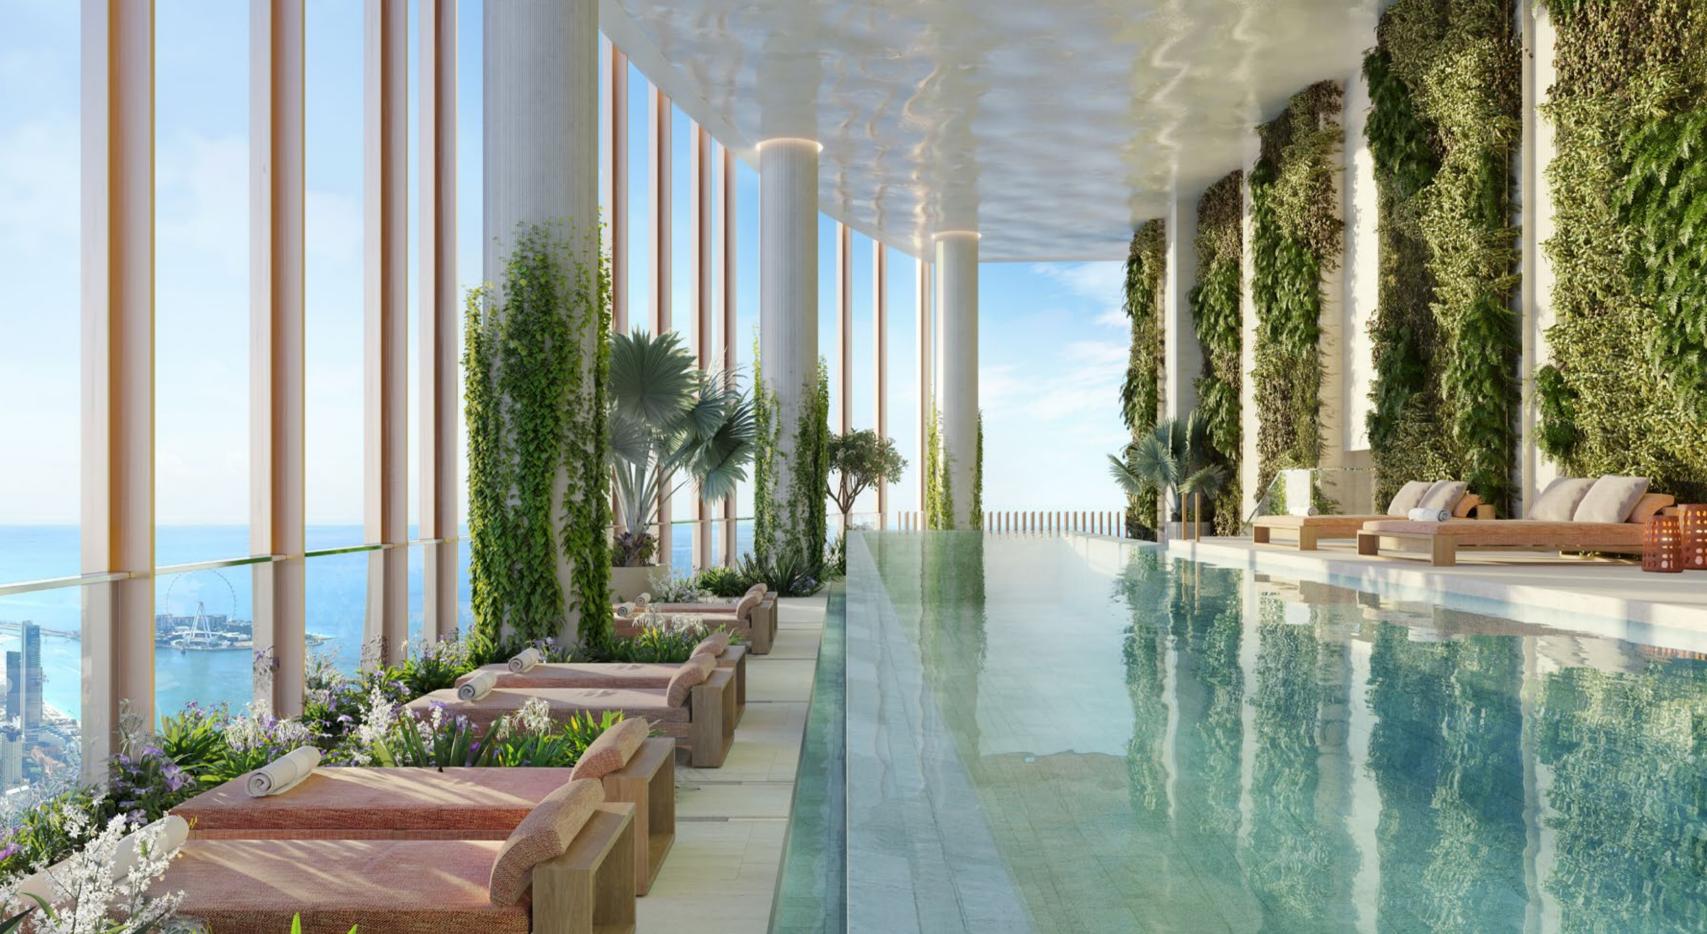

Unwind and detoxify in the salt room, where the healing properties of salt promote respiratory health and relaxation.

Complete your experience by soaking in the sunshine at the pool deck while savoring the pristine waters of the infinity pool.