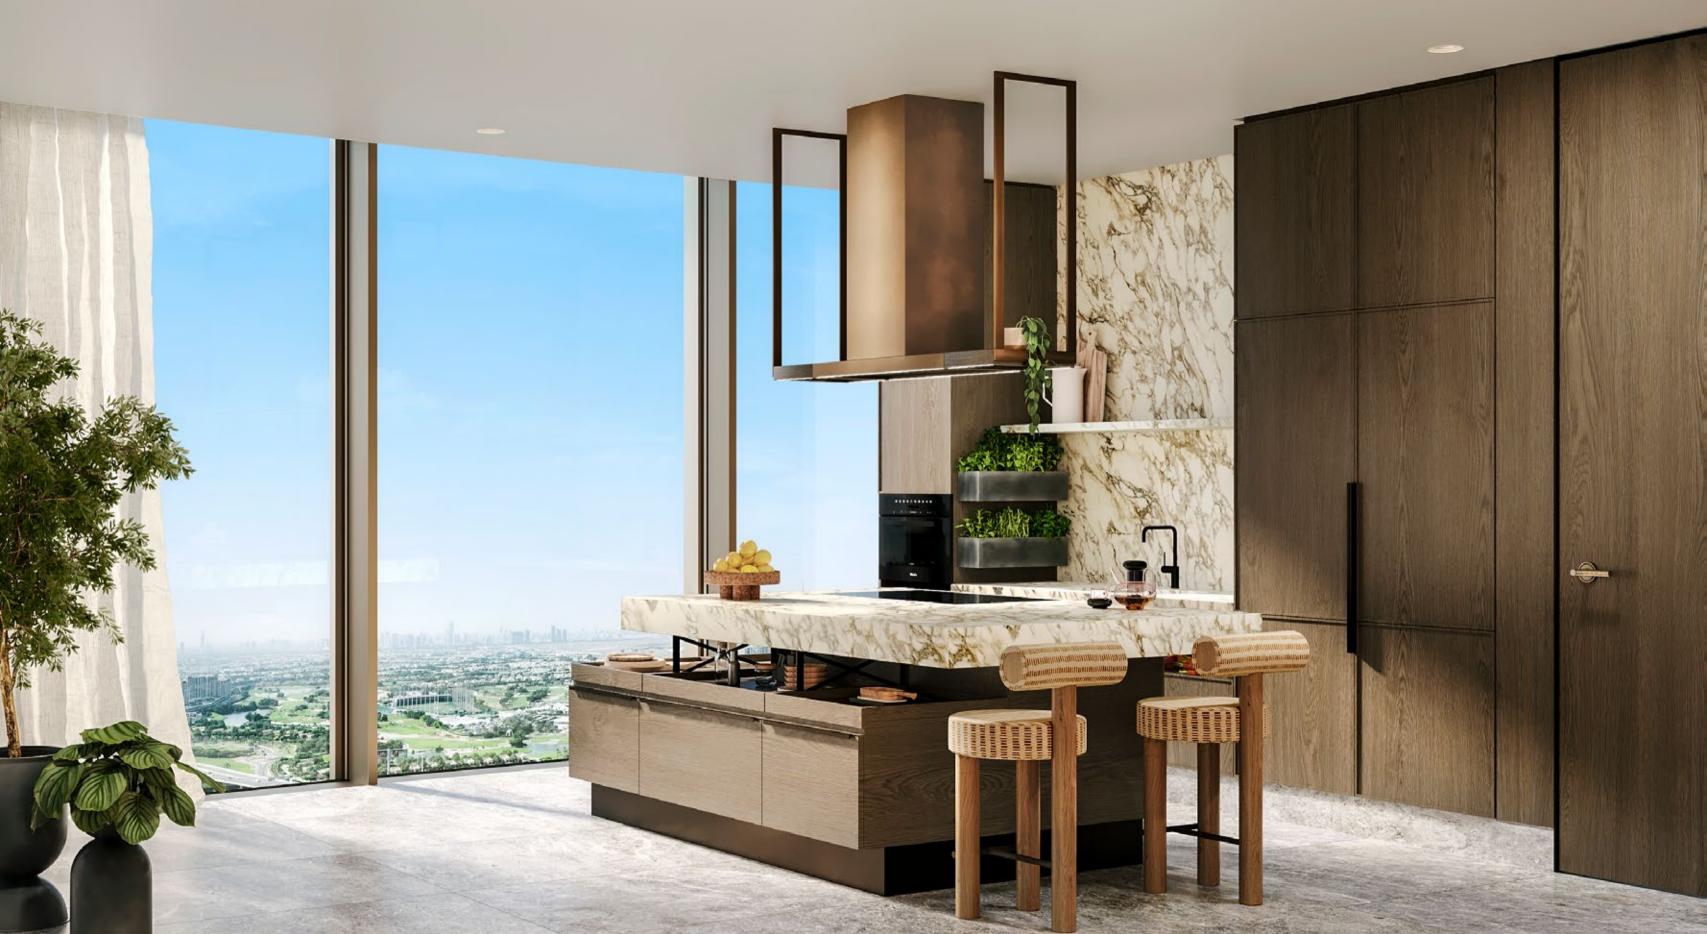

#### 2-TO 4-BEDROOM RESIDENCES

Bespoke timber joinery and delicate bronze accents cast a warm, golden glow throughout the interiors.

Harmonizing the natural warmth of wood with the elegant allure of metallic details, the sophisticated palette of the interiors invites you into a haven of understated luxury.