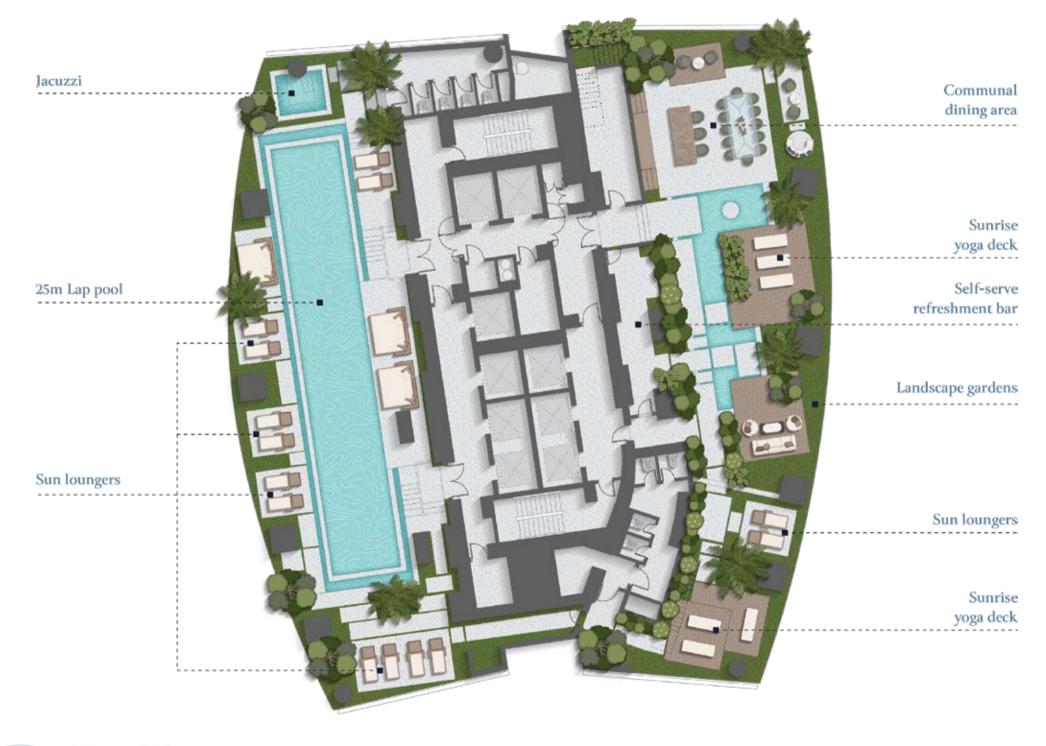

LONGEVITY

Whether indulging in leisure activities or entertaining guests, residents will find themselves immersed in a world of luxury amenities. From taking a dip in the 25m lap pool to exploring landscaped gardens or hosting gatherings at the communal dining areas, the 'Horizon' level is the ultimate refuge.