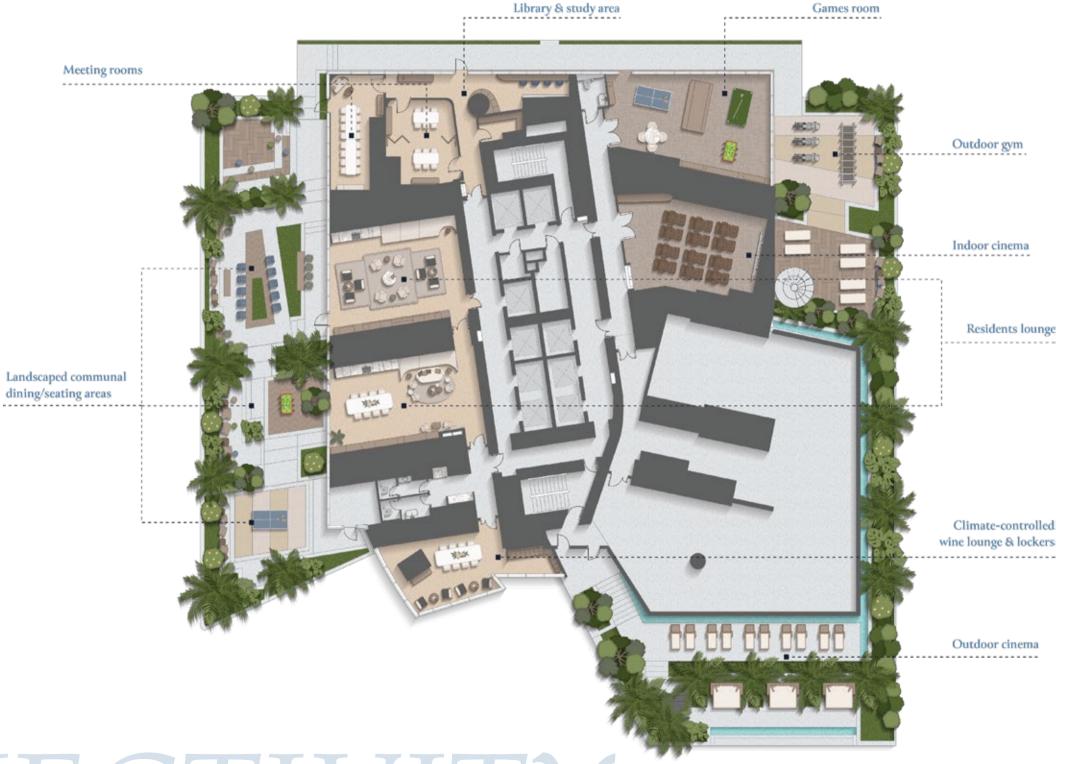

# THE ULTIMATE ESCAPISM

Revolutionising everyday living, residents are gifted with an extensive array of amenities spread across four levels, encompassing a total area of 61,250 sq. ft. Each level is crafted to enhance wellness, longevity and human connection.

Six Senses Residences Dubai Marina seamlessly enriches daily life with an unwavering dedication to holistic well-being. From cutting-edge fitness facilities catering to diverse exercise routines, entertainment, and landscaped social spaces fostering moments of relaxation and connection to specialized longevity areas and wellness treatments promoting rejuvenation.

CONNECTIVITY

*BALANCE* 

LONGEVITY

HORIZON

Showcasing diverse entertainment options, social spaces and dedicated work areas, the 'Connectivity' level is a central hub where residents gather to collaborate and socialize in a dynamic ecosystem that effortlessly integrates indoor and outdoor areas, promoting engagement and meaningful connections.

CONNECTIVITY

Virtual cycling/boxing & group fitness studios

Elevate your exercise regimen with a dynamic workout experience at the cardio, strength and functional training gymnasium, leaving you feeling energized and empowered.

Unwind and detoxify in the salt room, where the healing properties of salt promote respiratory health and relaxation.

Complete your experience by soaking in the sunshine at the pool deck while savoring the pristine waters of the infinity pool.