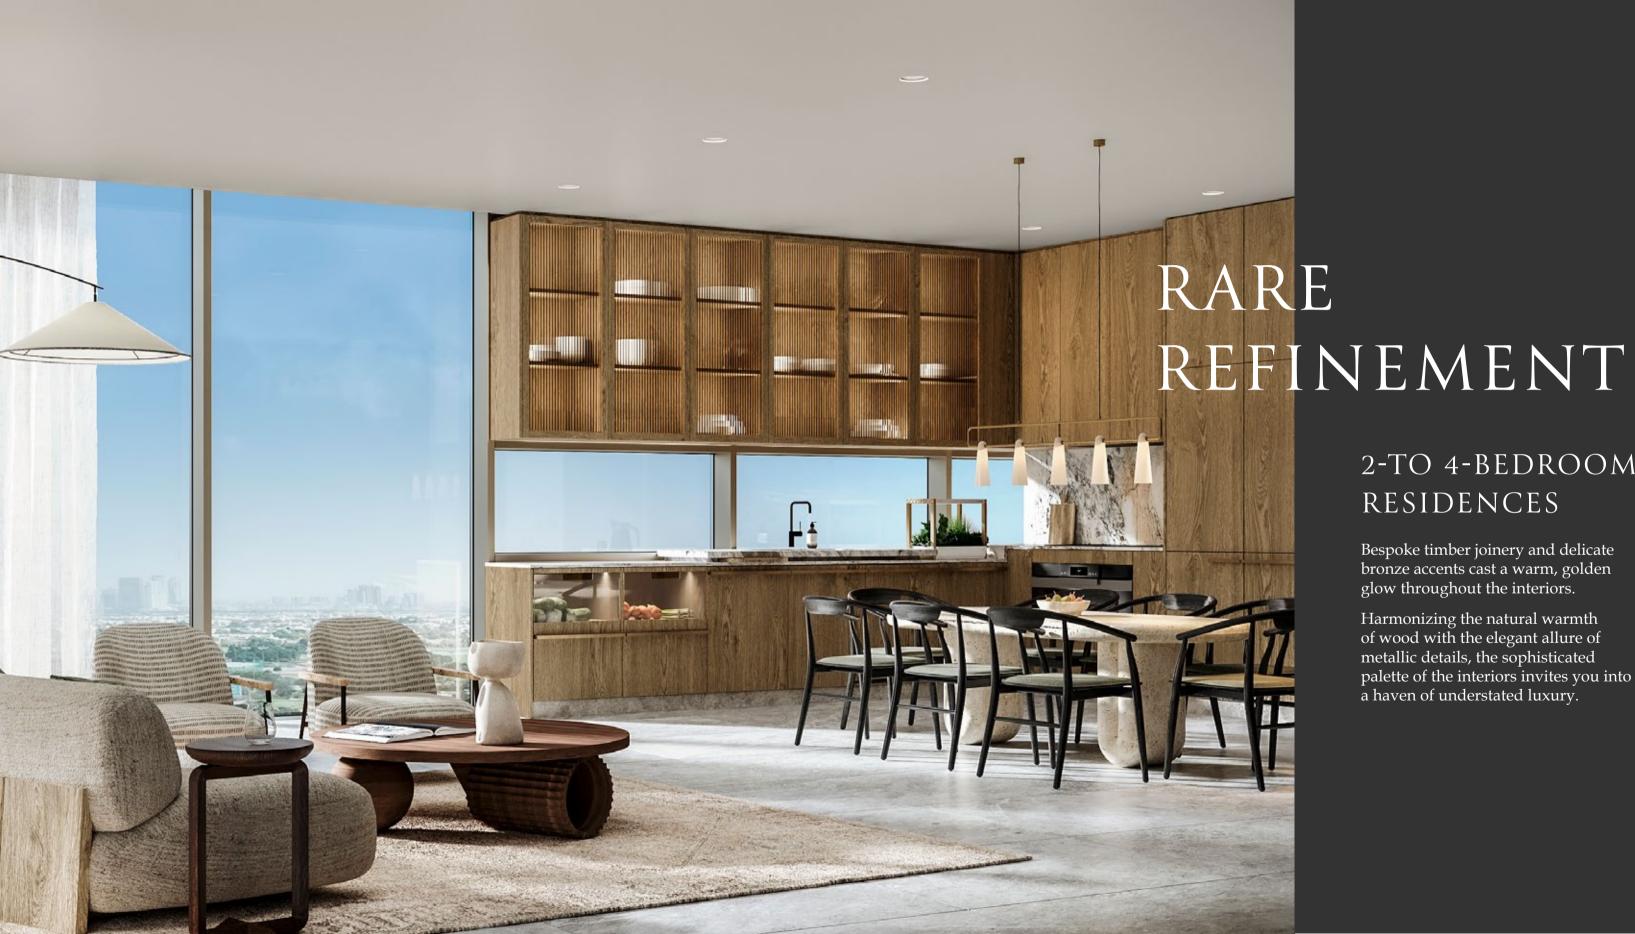

#### 2-TO 4-BEDROOM RESIDENCES

Bespoke timber joinery and delicate bronze accents cast a warm, golden glow throughout the interiors.

Harmonizing the natural warmth of wood with the elegant allure of metallic details, the sophisticated palette of the interiors invites you into a haven of understated luxury.