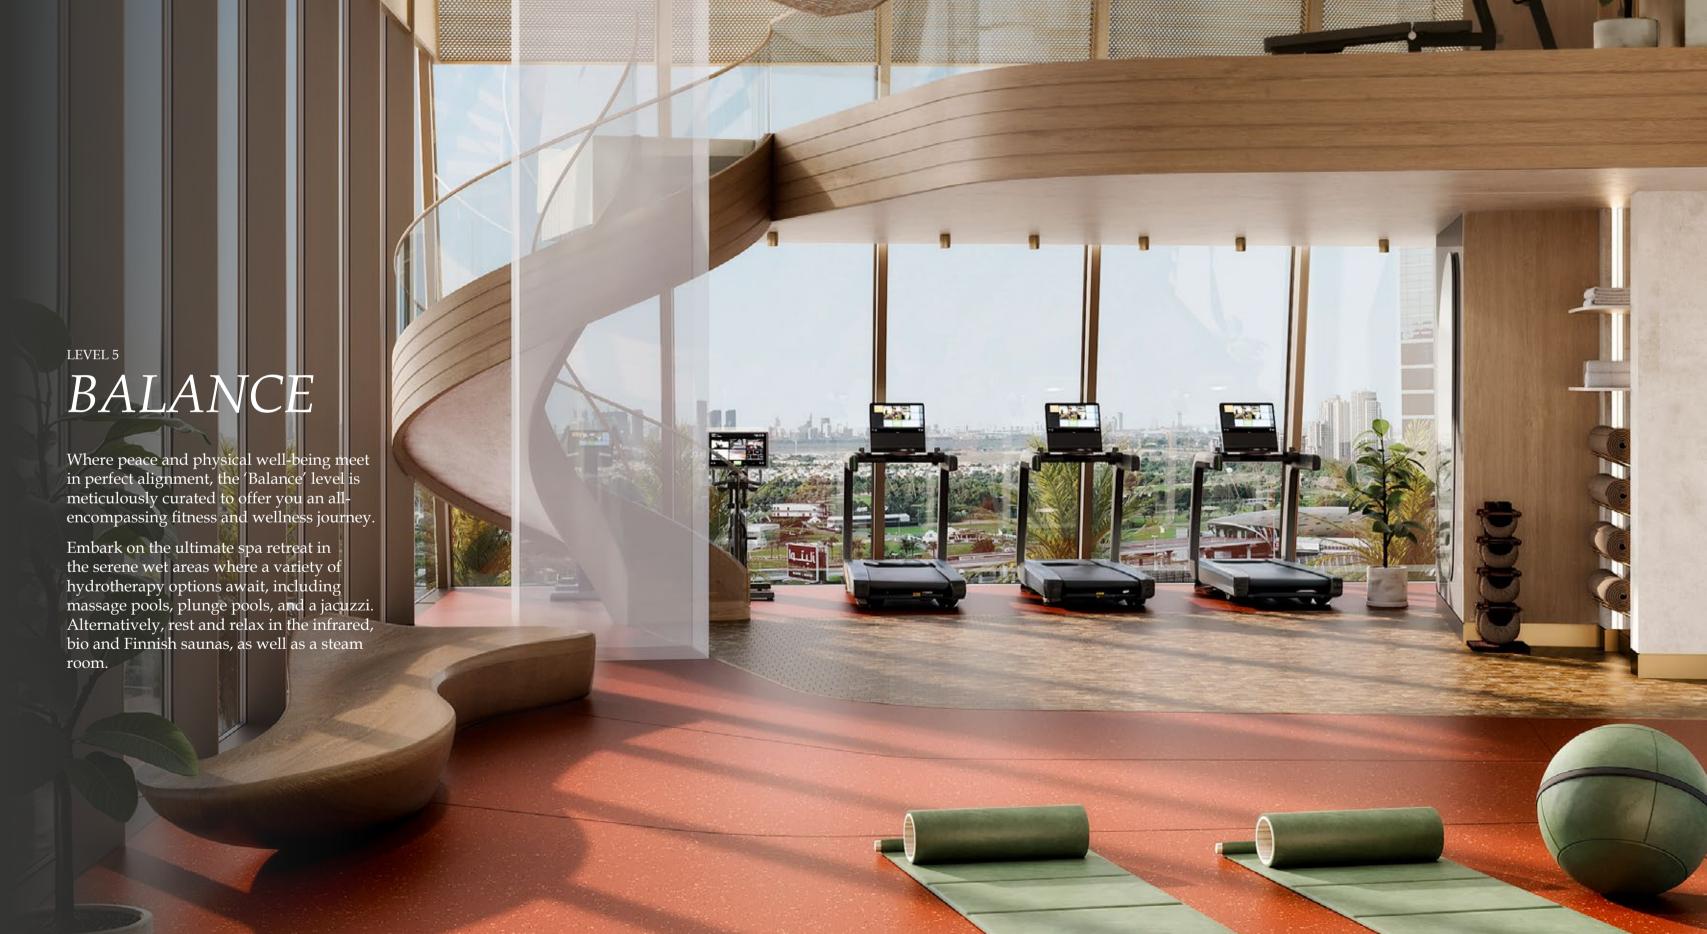

## BALANCE

Residents can delve into the latest wellness technology at the cryo and hyperbaric therapy chambers, designed to enhance recovery and promote overall vitality.

Discover high-tech cardio and strength training equipment in the advanced gym facility, which provides everything you need to achieve your fitness goals. Alternatively, engage in an immersive workout experience at the virtual cycling/boxing and group fitness studios.