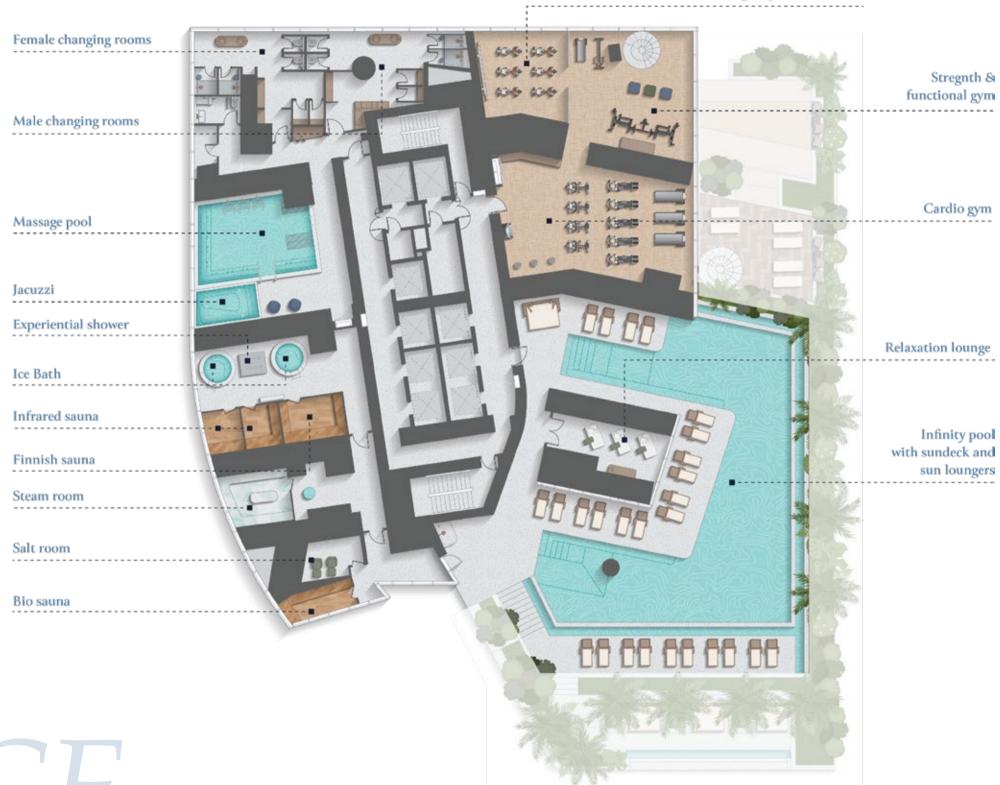

## BALANCE

Residents can delve into the latest wellness technology at the cryo and hyperbaric therapy chambers, designed to enhance recovery and promote overall vitality.

Discover high-tech cardio and strength training equipment in the advanced gym facility, which provides everything you need to achieve your fitness goals. Alternatively, engage in an immersive workout experience at the virtual cycling/boxing and group fitness studios.