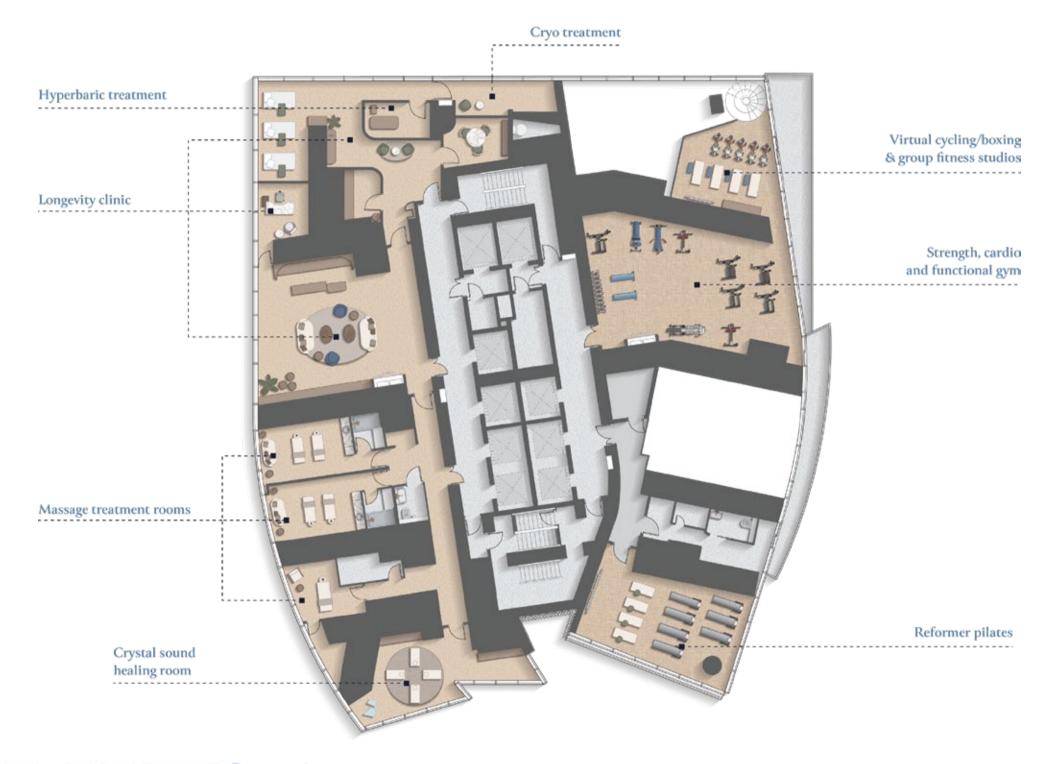

## BALANCE

Residents can delve into the latest wellness technology at the cryo and hyperbaric therapy chambers, designed to enhance recovery and promote overall vitality.

Discover high-tech cardio and strength training equipment in the advanced gym facility, which provides everything you need to achieve your fitness goals. Alternatively, engage in an immersive workout experience at the virtual cycling/boxing and group fitness studios.

CONNECTIVITY

Virtual cycling/boxing & group fitness studios

Elevate your exercise regimen with a dynamic workout experience at the cardio, strength and functional training gymnasium, leaving you feeling energized and empowered.