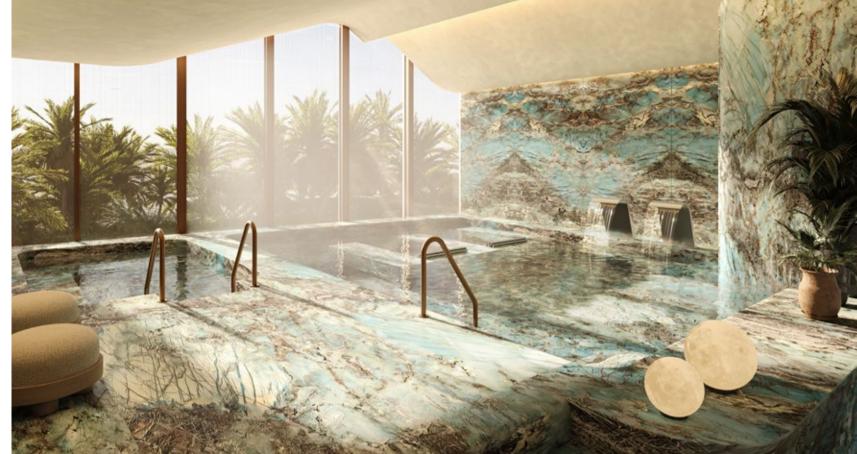

Unwind and detoxify in the salt room, where the healing properties of salt promote respiratory health and relaxation.

Complete your experience by soaking in the sunshine at the pool deck while savoring the pristine waters of the infinity pool.

## BALANCE

Residents can delve into the latest wellness technology at the cryo and hyperbaric therapy chambers, designed to enhance recovery and promote overall vitality.

Discover high-tech cardio and strength training equipment in the advanced gym facility, which provides everything you need to achieve your fitness goals. Alternatively, engage in an immersive workout experience at the virtual cycling/boxing and group fitness studios.

LONGEVITY

Whether indulging in leisure activities or entertaining guests, residents will find themselves immersed in a world of luxury amenities. From taking a dip in the 25m lap pool to exploring landscaped gardens or hosting gatherings at the communal dining areas, the 'Horizon' level is the ultimate refuge.