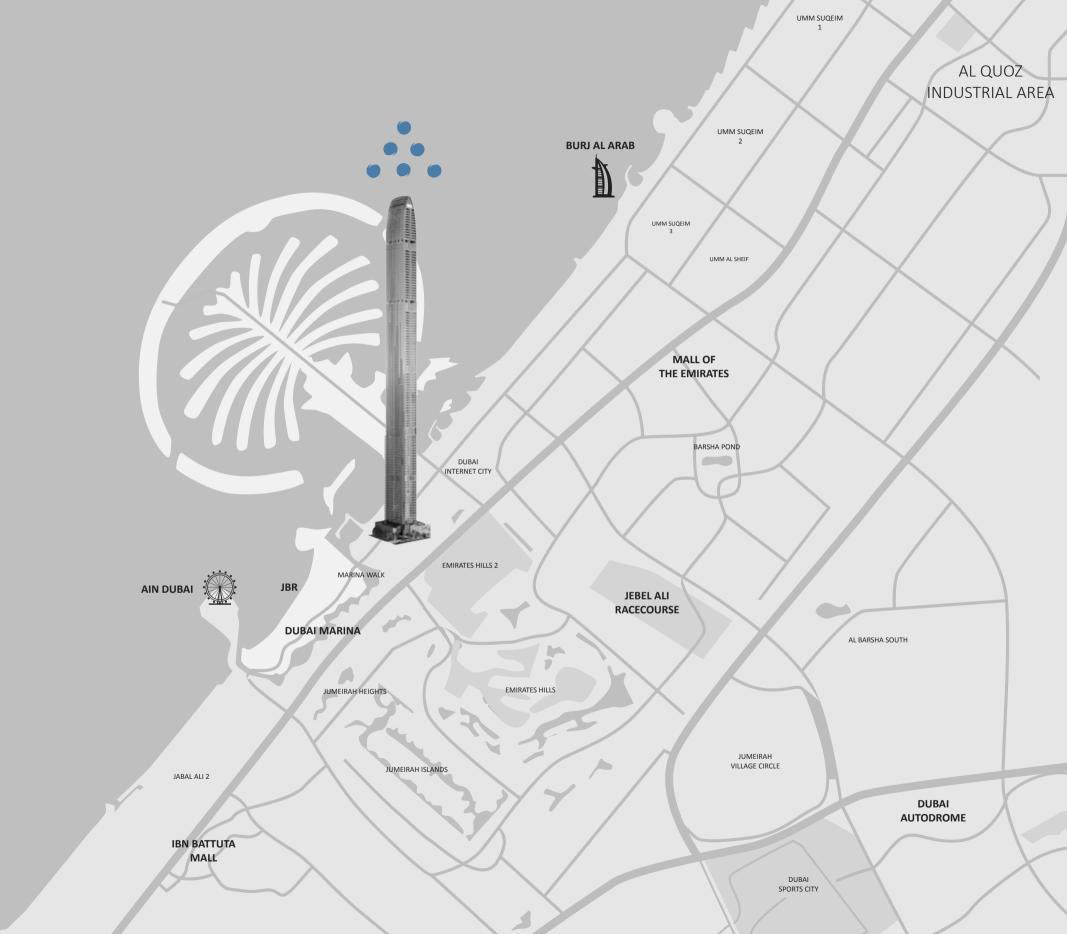

## CONNECTED LIVING

An address at Six Senses Residences Dubai Marina places residents at the core of the city's highly sought-after Dubai Marina district, the ultimate destination for those seeking a vibrant yet balanced lifestyle.

#### 5 MINS

- Dubai Marina
- Marina Mall
- Dubai Harbour Beachfront
- Emirates Golf Club

#### 20 MINS

- Palm Jebel Ali
- Expo City

#### 10 MINS

- JBR The Beach
- Bluewaters
- The Palm Jumeirah
- Mall of the Emirates

#### 30 MINS

- Dubai Intl. Airport
- Al Maktoum Intl. Airport

The residences command sweeping panoramas that capture the entirety of Palm Jumeirah, Dubai Harbour Beachfront, Emirates Golf Course, Dubai Marina, Blue Waters, and Ain Dubai.