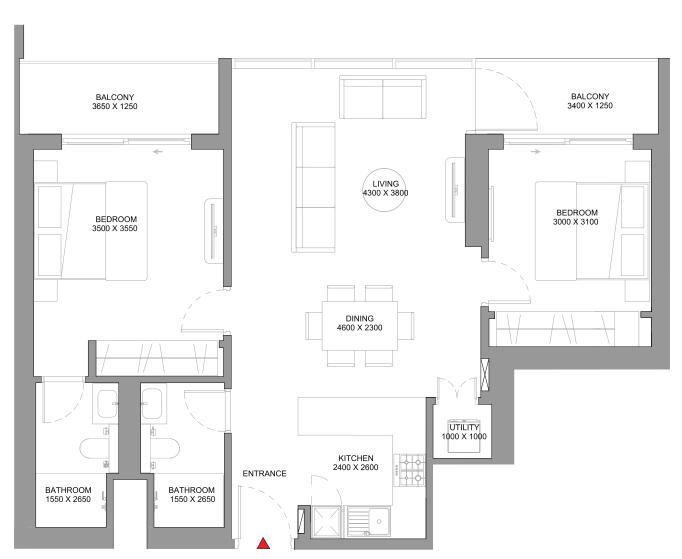

# 2 BEDROOM APARTMENT

TYPE D (with shared powder + balcony)

### TOTAL SALEABLE AREA

SUITE = 892.65 SQ.FT. BALCONY = 115.93 SQ.FT. TOTAL = 1,008.58 SQ.FT.

UNIT