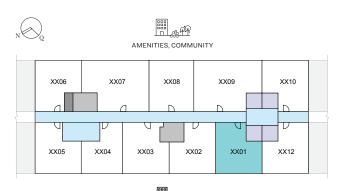

#### **TOTAL SALEABLE AREA**

SUITE = 575.01 SQ.FT. BALCONY = 52.85 SQ.FT. TOTAL = 627.86 SQ.FT.

**開級**CITY VIEWS

LEVEL 04 - 23

List of unit numbers with this unit plan:

### **VIEWS**

### City View

F401, F501, F601, F701, F801, F901, F1001, F1101, F1201, F1301, F1401, F1501, F1601, F1701, F1801, F1901, F2201, F2301