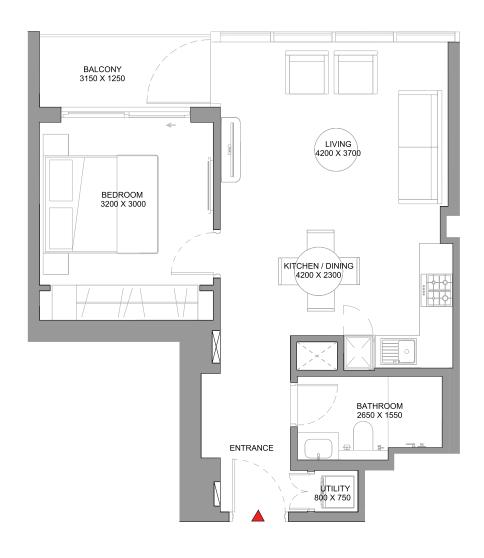

## 1 BEDROOM APARTMENT

# TYPE M (with balcony)

#### **TOTAL SALEABLE AREA**

SUITE = 575.01 SQ.FT. BALCONY = 52.85 SQ.FT. TOTAL = 627.86 SQ.FT.

**開級**CITY VIEWS

LEVEL 04 - 23

List of unit numbers with this unit plan: