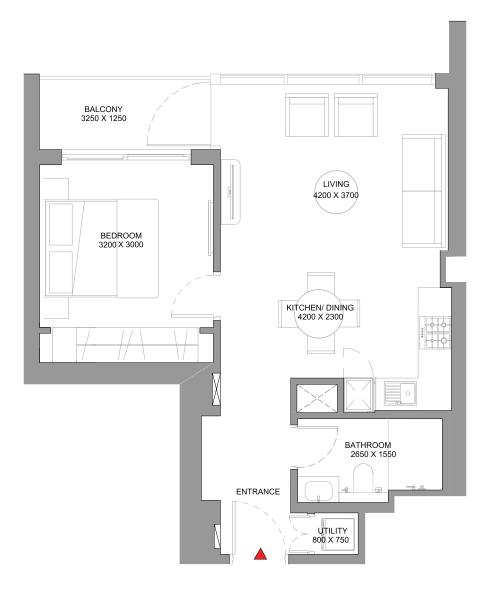

## 1 BEDROOM APARTMENT

### TYPE M (with balcony) VARIANT 1

#### **TOTAL SALEABLE AREA**

SUITE = 573.50 SQ.FT. BALCONY = 54.03 SQ.FT. TOTAL = 627.53 SQ.FT.

CITY VIEWS

LEVEL 04 - 23

List of unit numbers with this unit plan: