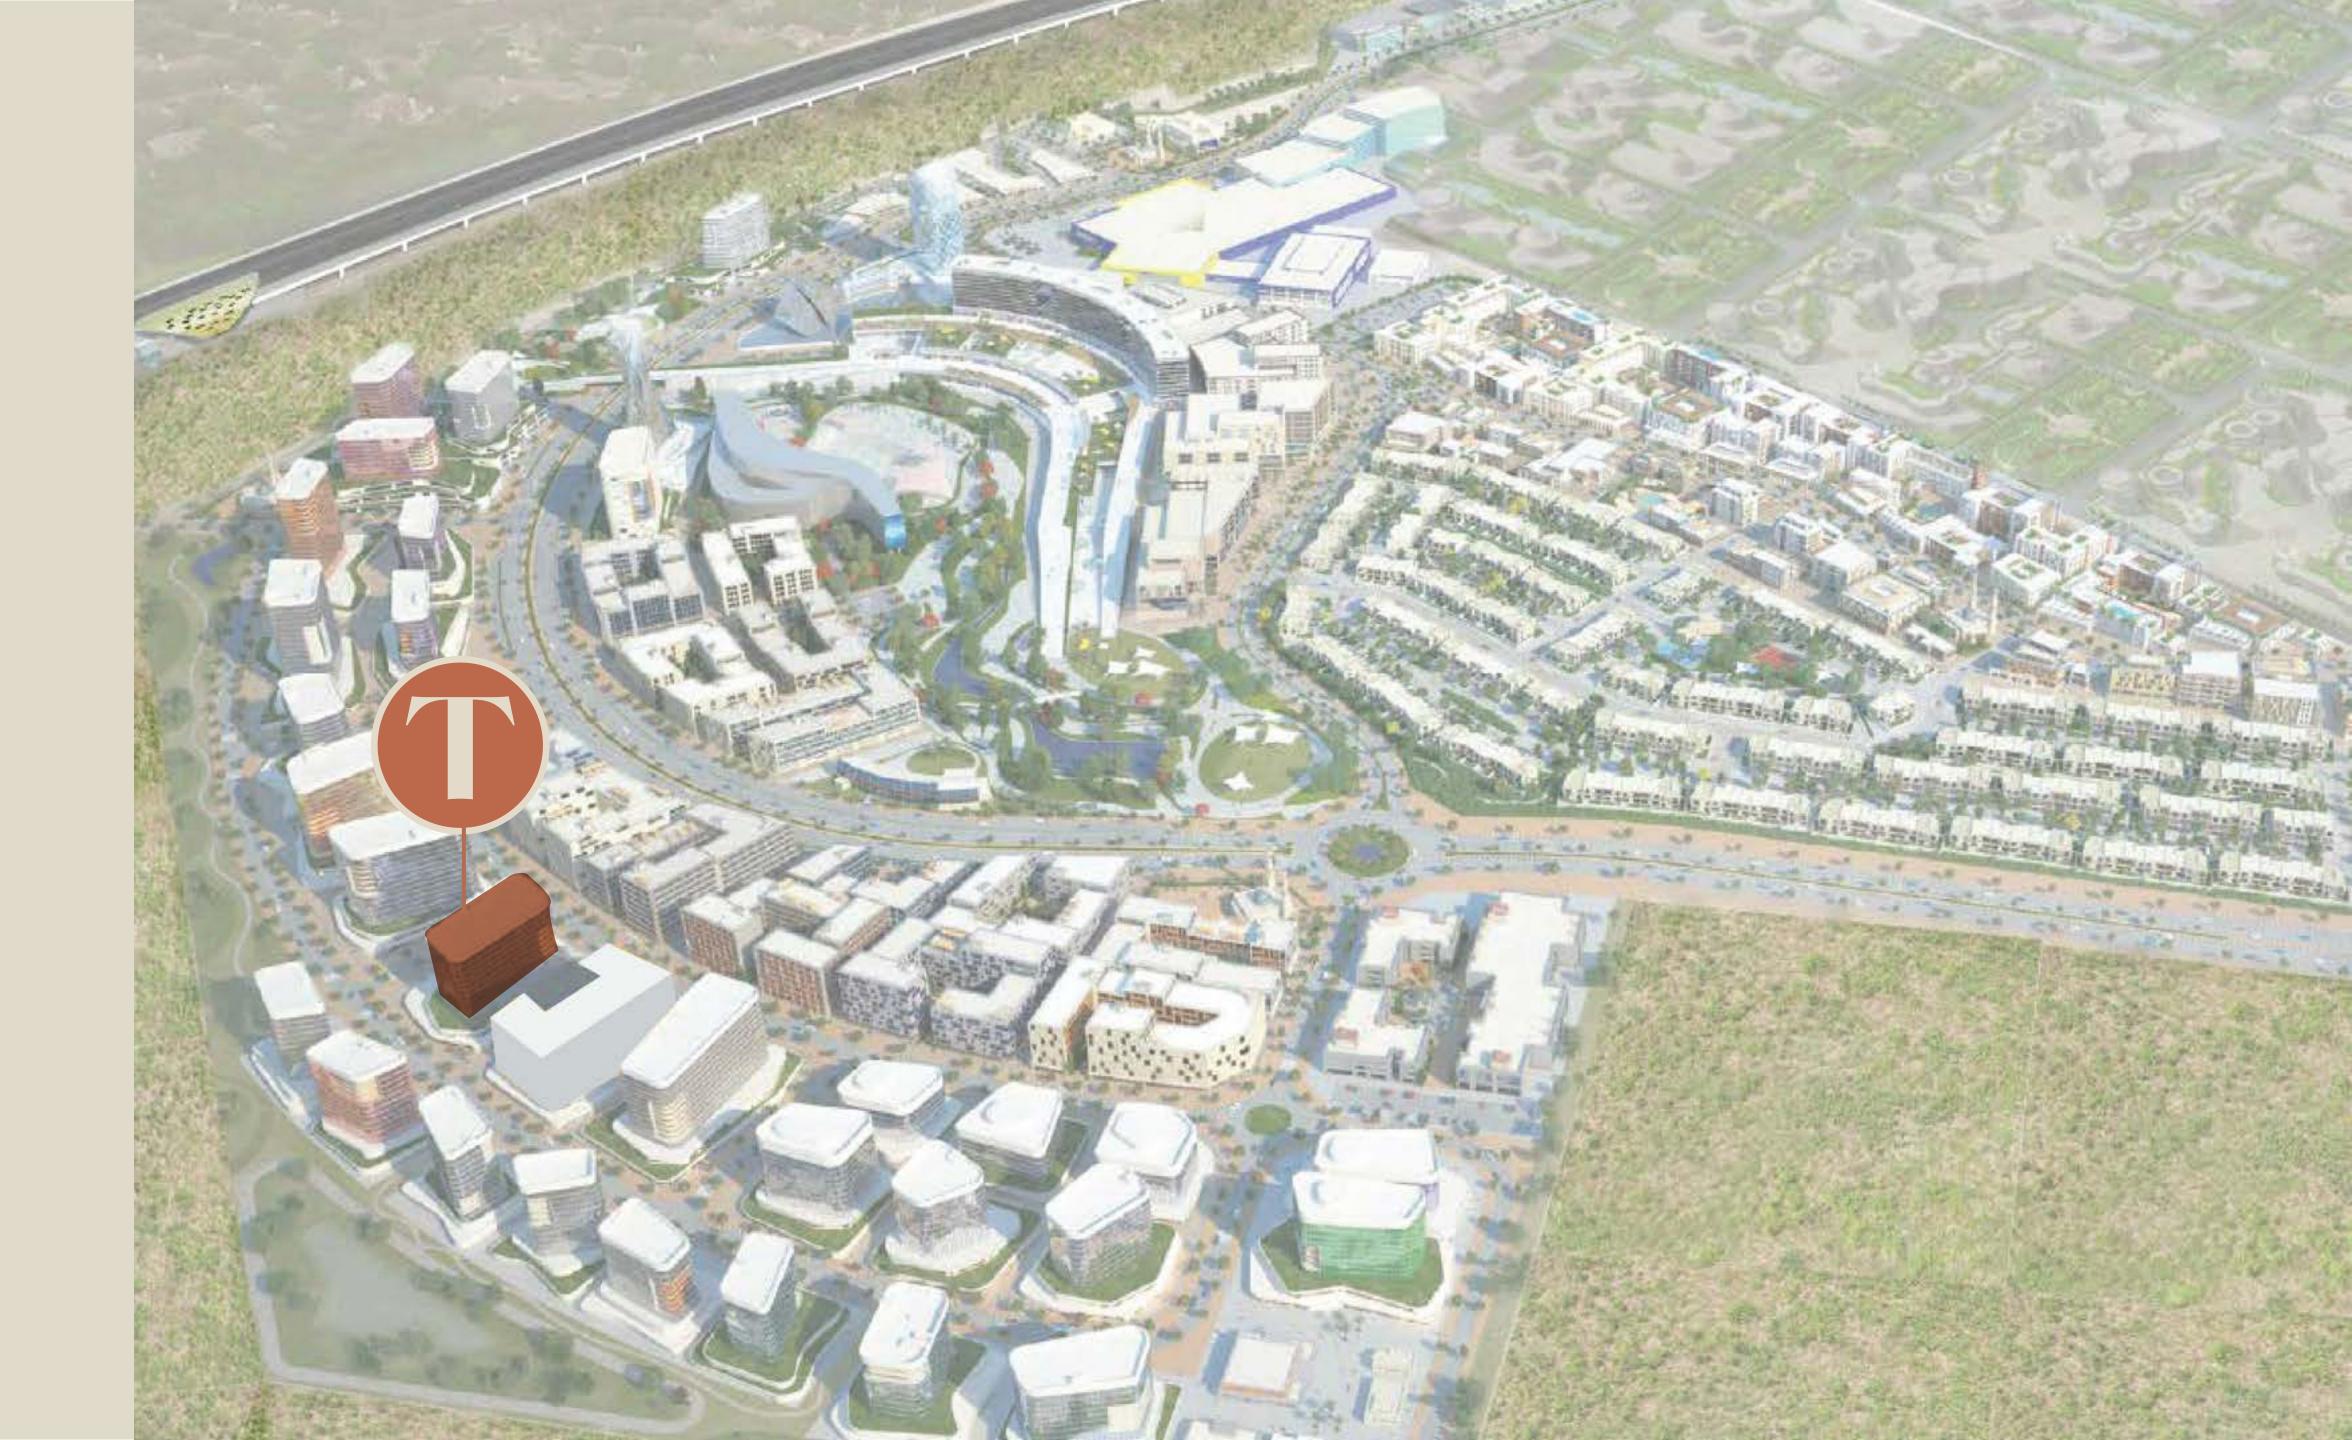

# LOCATION AND CONNECTIVITY

### LIFE AT WASL GATE

Wasl Gate is strategically located along Sheikh Zayed Road, offering effortless connectivity across Dubai, with quick access to the Metro Station and major business hubs like JAFZA and Dubai Internet City.