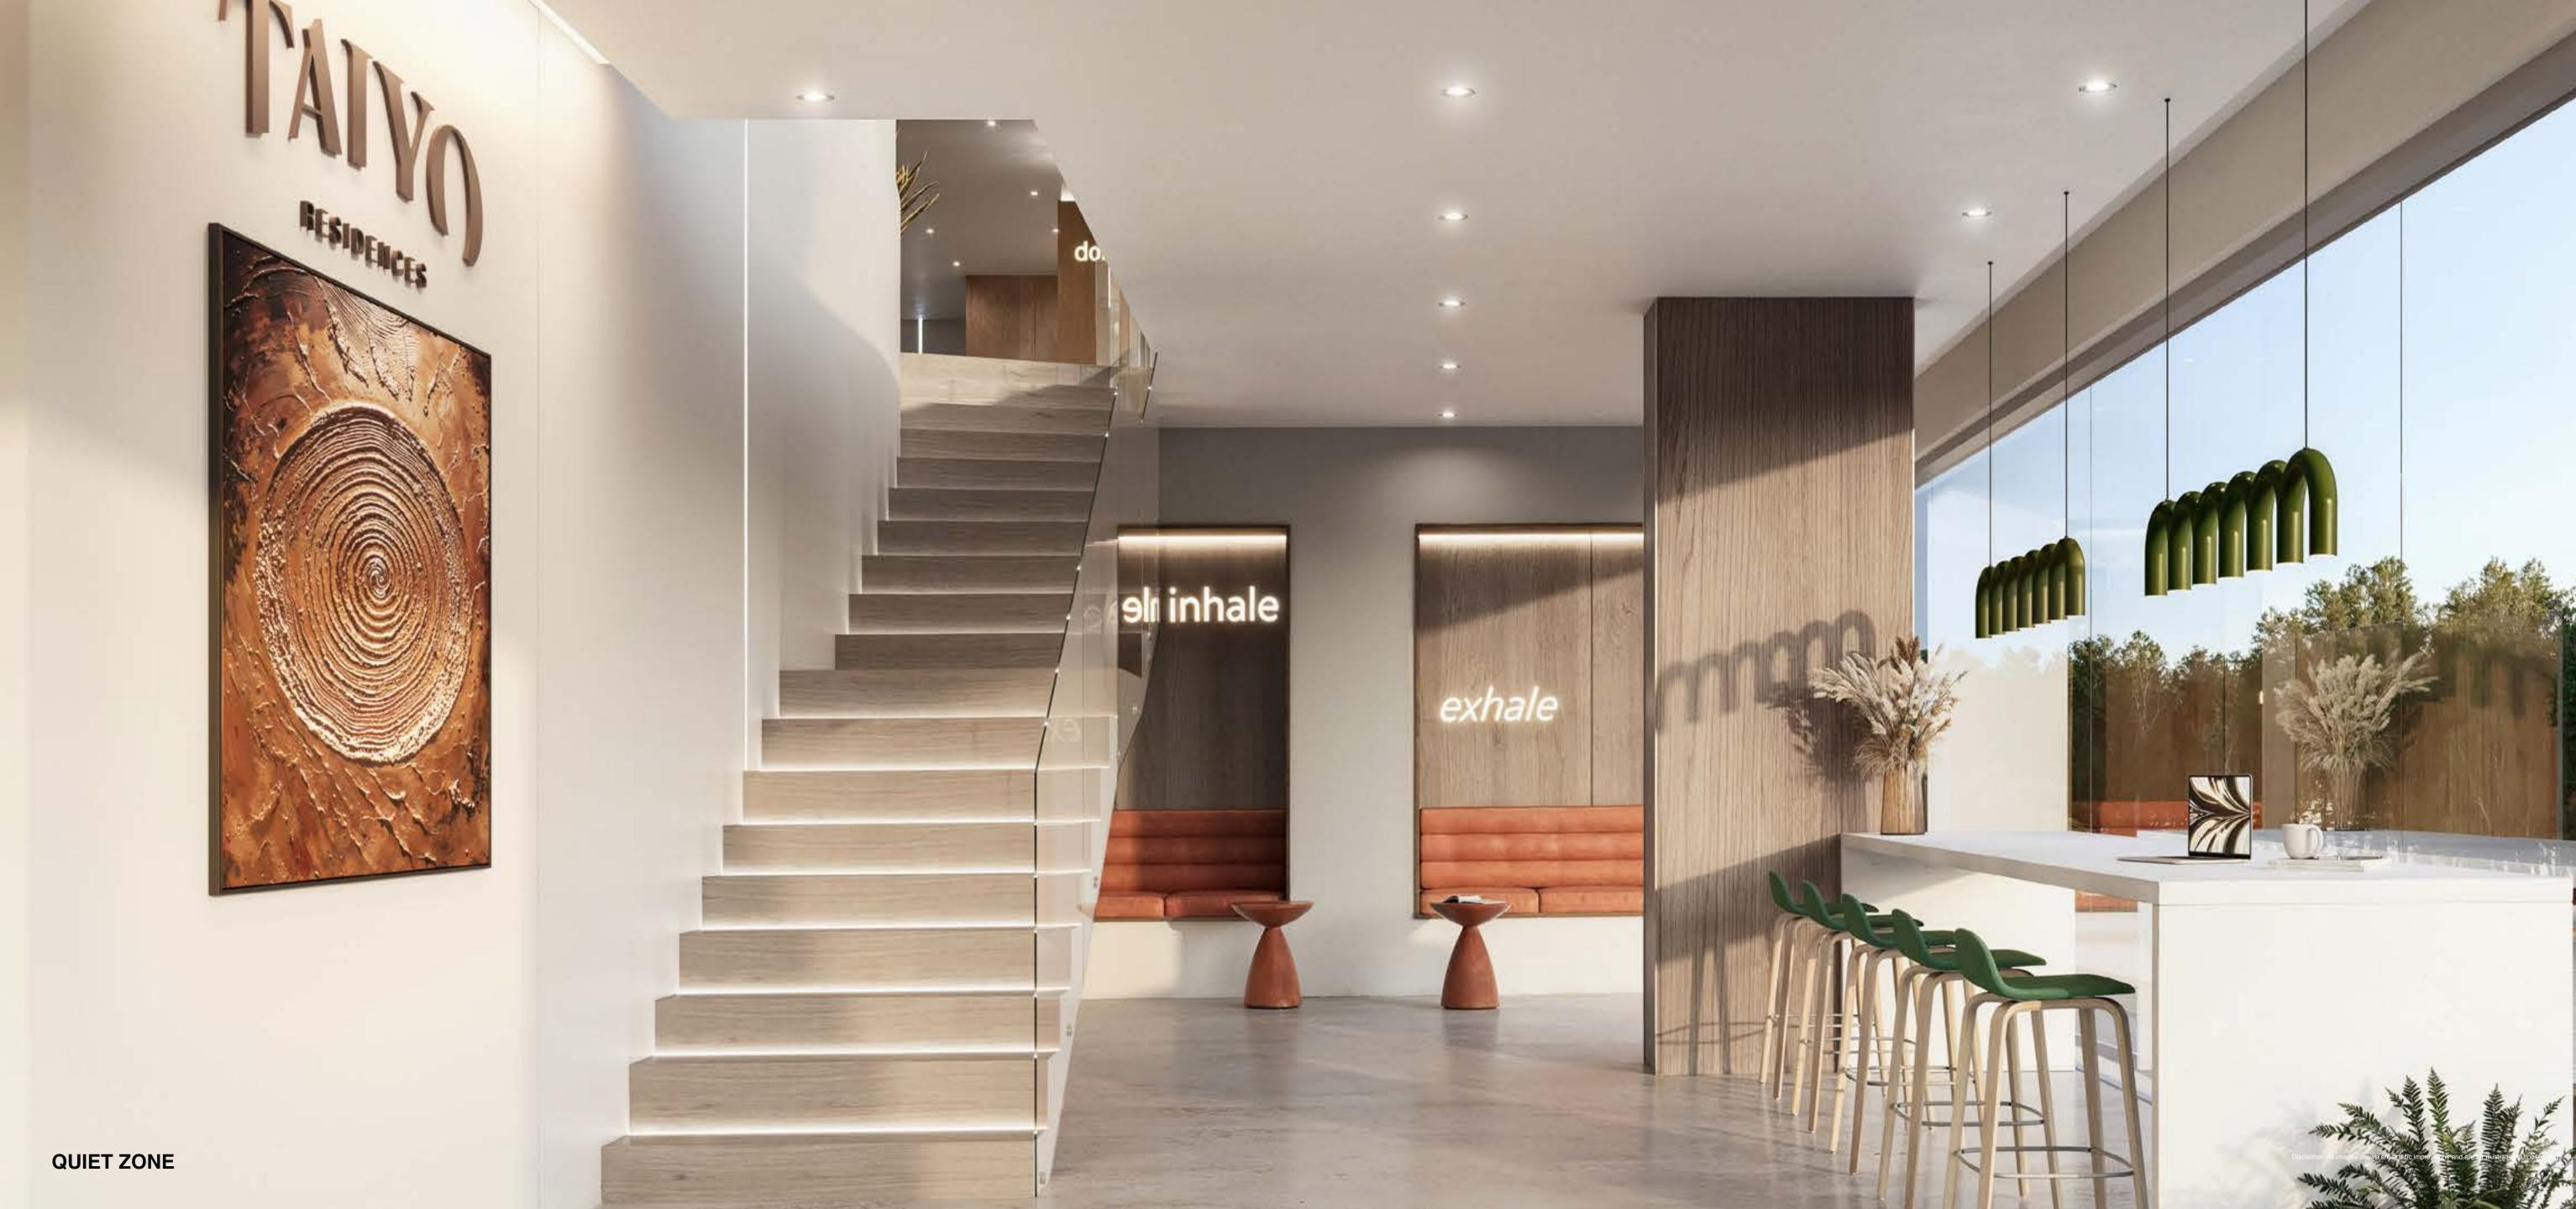

dences' façade is an impressive display of meticulously crafted elegance.

Its subtle interplay of glass, steel, and earth tones hints at the bespoke world within, earning it the distinction of being a precursor to a curated lifestyle.

Floor-to-ceiling windows reflect the changing hues of the sky, while the spacious balconies in the distance extend an invitation to step out and soak in breathtaking panoramic views.











### INTERIOR AND LIFESTYLE













# THE AMERICAN

#### LEISURE AND RECREATION

Lap Pool

Kids Pool

BBQ Area

Gaming Area

Table Tennis

Billiards









## WELLNESS & RECREATION

Indoor Gym

Outdoor Gym

Outdoor Martial Arts Studio

Paddle Court





#### SOCIAL & WORKSPACES

Co-Working Space

Coffee Bar

Reading Zone



## QUIET & RELAXATION

Quiet Zone







#### FAMILY & KIDS

Kids Area





#### TAIYO RESIDENCES OVERVIEW

| PROJECT NAME    | Taiyo Residences                       |
|-----------------|----------------------------------------|
| PROJECT TYPE    | Residential                            |
| LOCATION        | Wasl Gate                              |
| HANDOVER        | Q1 2028                                |
| PAYMENT PLAN    | 60/40                                  |
|                 |                                        |
| CONFIGURATION   | Basement + Ground + Podium + 12 Floors |
| NUMBER OF UNITS | 379                                    |

#### **UNIT MIX**

Studios | One Bedroom | Two Bedroom | Three Bedroom

### LIFE AT WASL GATE

Wasl Gate is strategically located along Sheikh Zayed Road, offering effortless conn