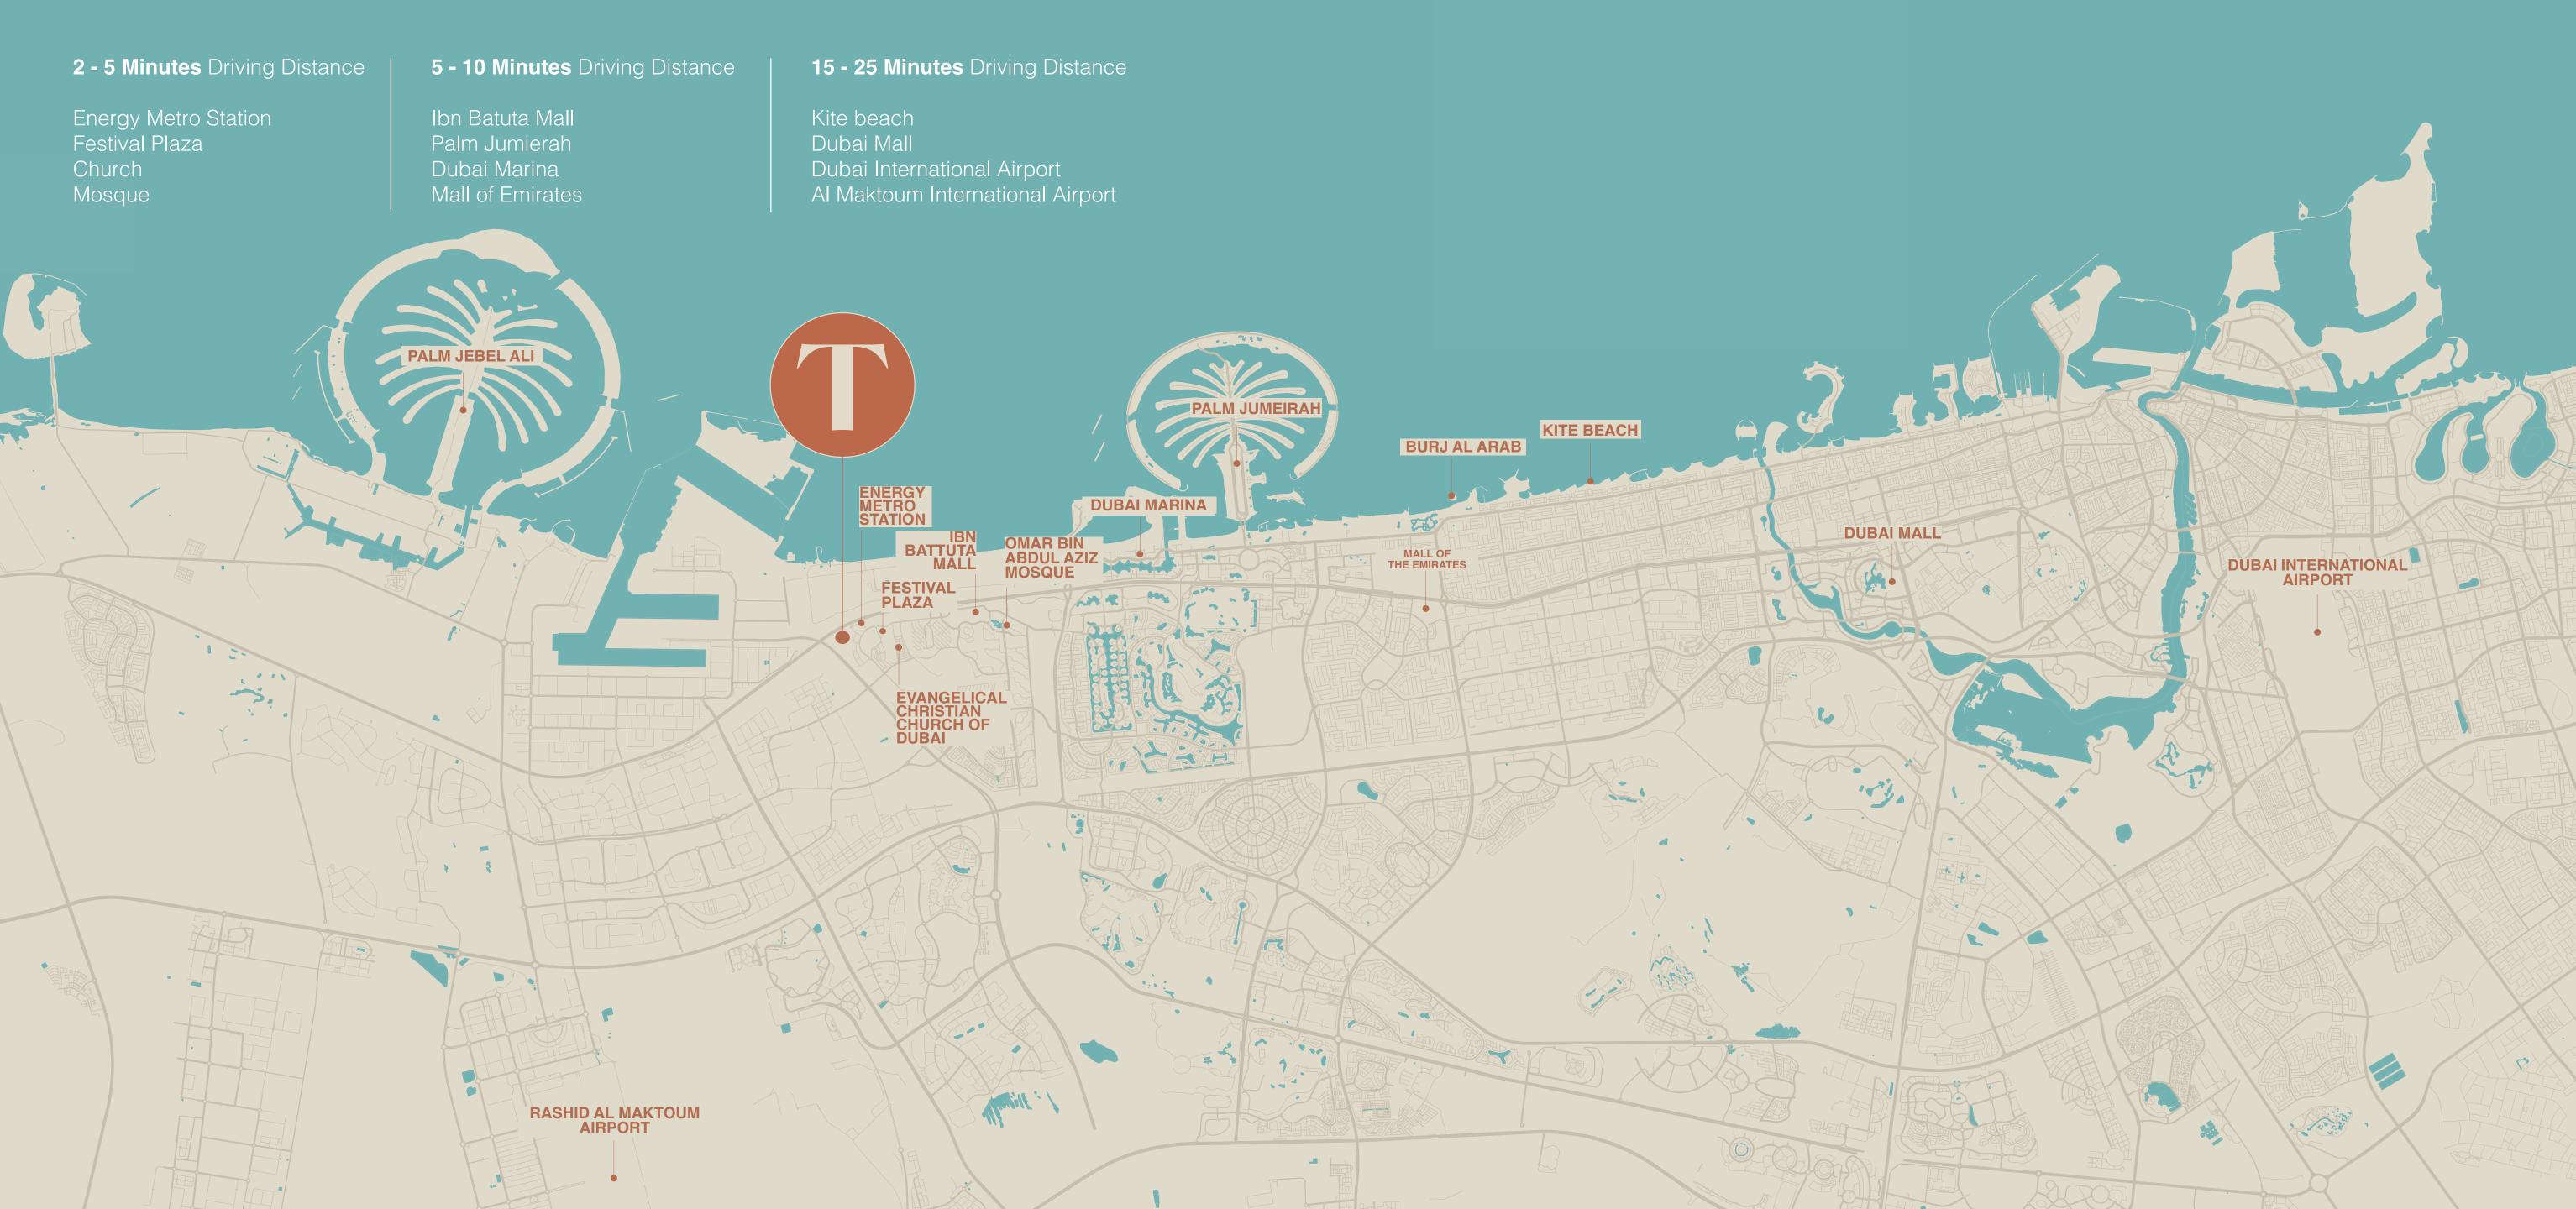

# LOCATION AND CONNECTIVITY

### LIFE AT WASL GATE

Wasl Gate is strategically located along Sheikh Zayed Road, offering effortless connectivity across Dubai, with quick access to the Metro Station and major business hubs like JAFZA and Dubai Internet City.