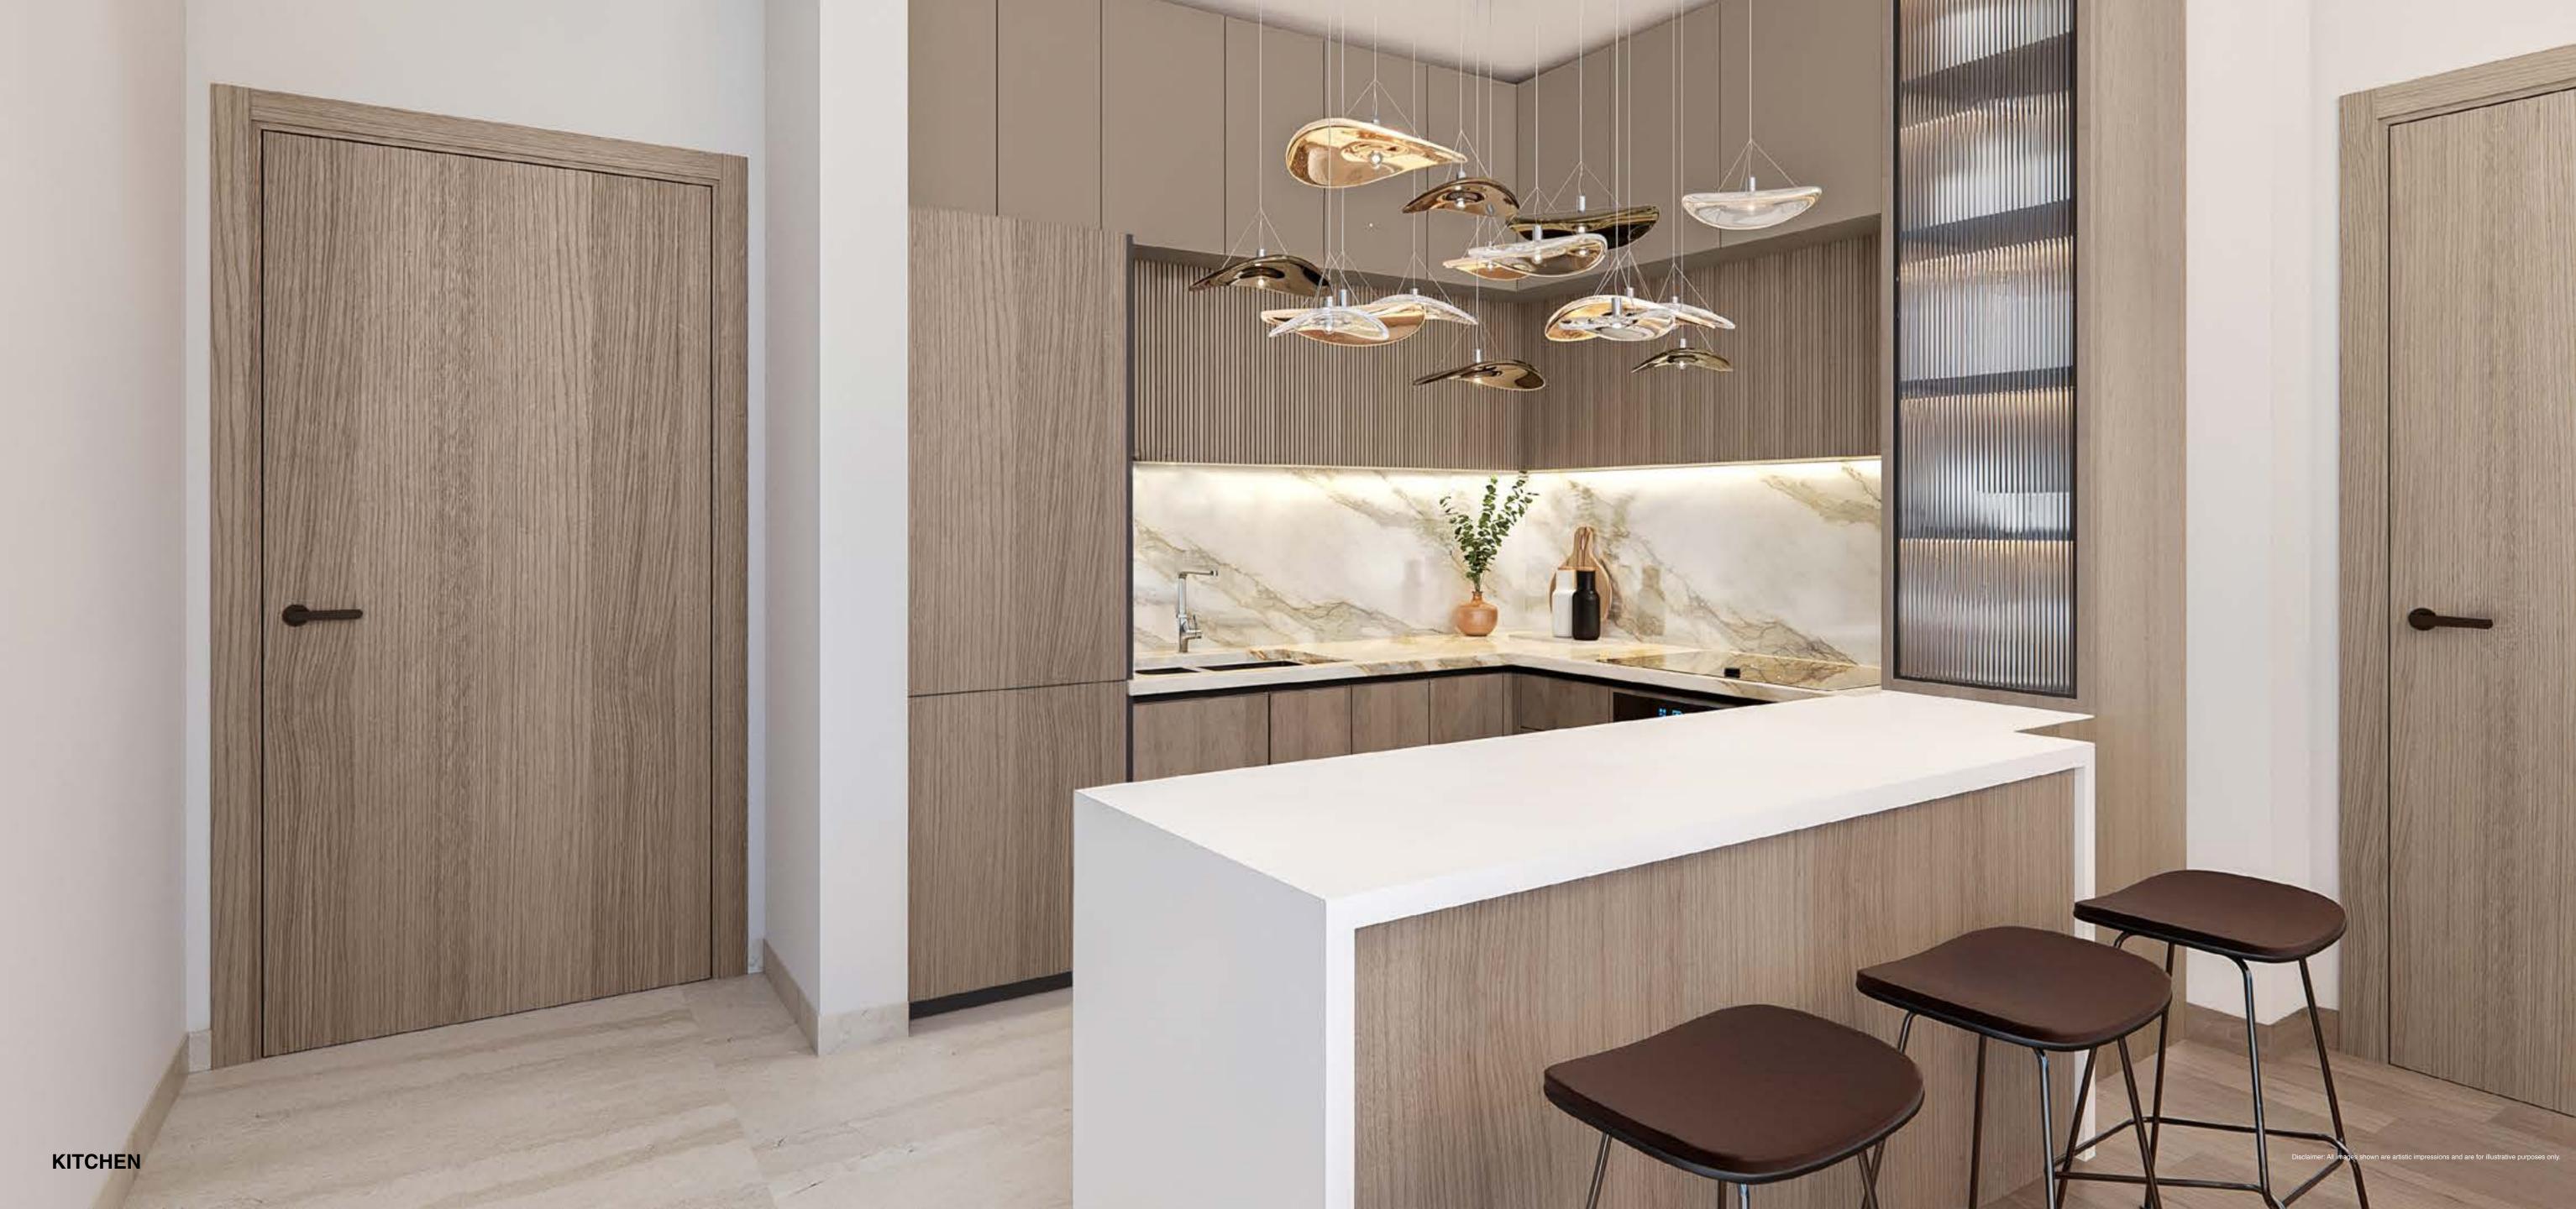

ces is designed to welcome natural illumination, streaming through expansive windows and open layouts.

This thoughtful design enhances the sense of space, blurring the lines between indoors and outdoors.



# LOCATION AND CONNECTIVITY





# RESIDENCES EXPERIENCE



### ARCHITECTURAL ELEGANCE

Ascending with quiet confidence, Taiyo Residences' façade is an impressive display of meticulously crafted elegance.

Its subtle interplay of glass, steel, and earth tones hints at the bespoke world within, earning it the distinction of being a precursor to a curated lifestyle.

Floor-to-ceiling windows reflect the changing hues of the sky, while the spacious balconies in the distance extend an invitation to step out and soak in breathtaking panoramic views.











### INTERIOR AND LIFESTYLE













# THE AMERICAN

#### LEISURE AND RECREATION

Lap Pool

Kids Pool

BBQ Area

Gaming Area

Table Tennis

Billiards









## WELLNESS & RECREATION

Indoor Gym

Outdoor Gym

Outdoor Martial Arts Studio

Paddle Court





#### SOCIAL & WORKSPACES

Co-Working Space

Coffee Bar

Reading Zone



## QUIET & RELAXATION

Quiet Zone







#### FAMILY & KIDS

Kids Area





#### TAIYO RESIDENCES OVERVIEW

| PROJECT NAME    | Taiyo Residences                       |
|-----------------|----------------------------------------|
| PROJECT TYPE    | Residential                            |
| LOCATION        | Wasl Gate                              |
| HANDOVER        | Q1 2028                                |
| PAYMENT PLAN    | 60/40                                  |
|                 |