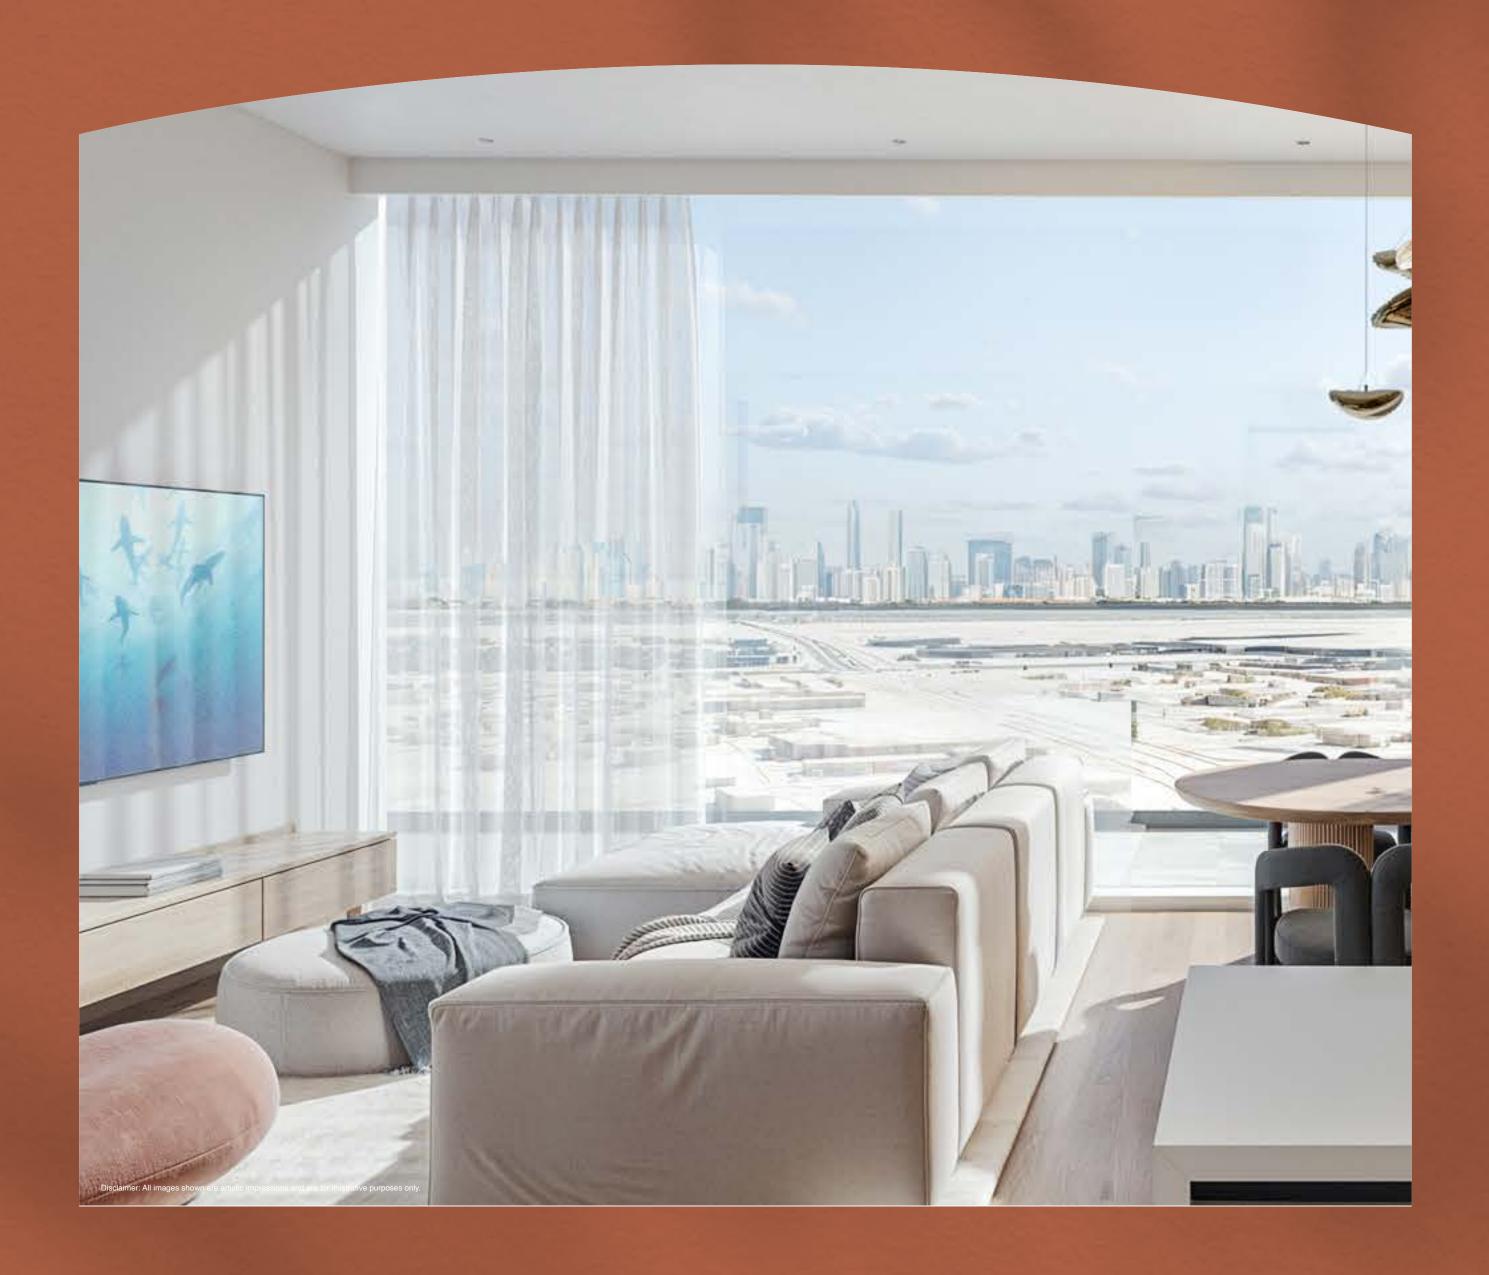

#### DESIGNED WITH LIGHT

Crafted with light and space at its core, every inch of Taiyo Residences is designed to welcome natural illumination, streaming through expansive windows and open layouts.

This thoughtful design enhances the sense of space, blurring the lines between indoors and outdoors.

Floor-to-ceiling windows reflect the changing hues of the sky, while the spacious balconies in the distance extend an invitation to step out and soak in breathtaking panoramic views.