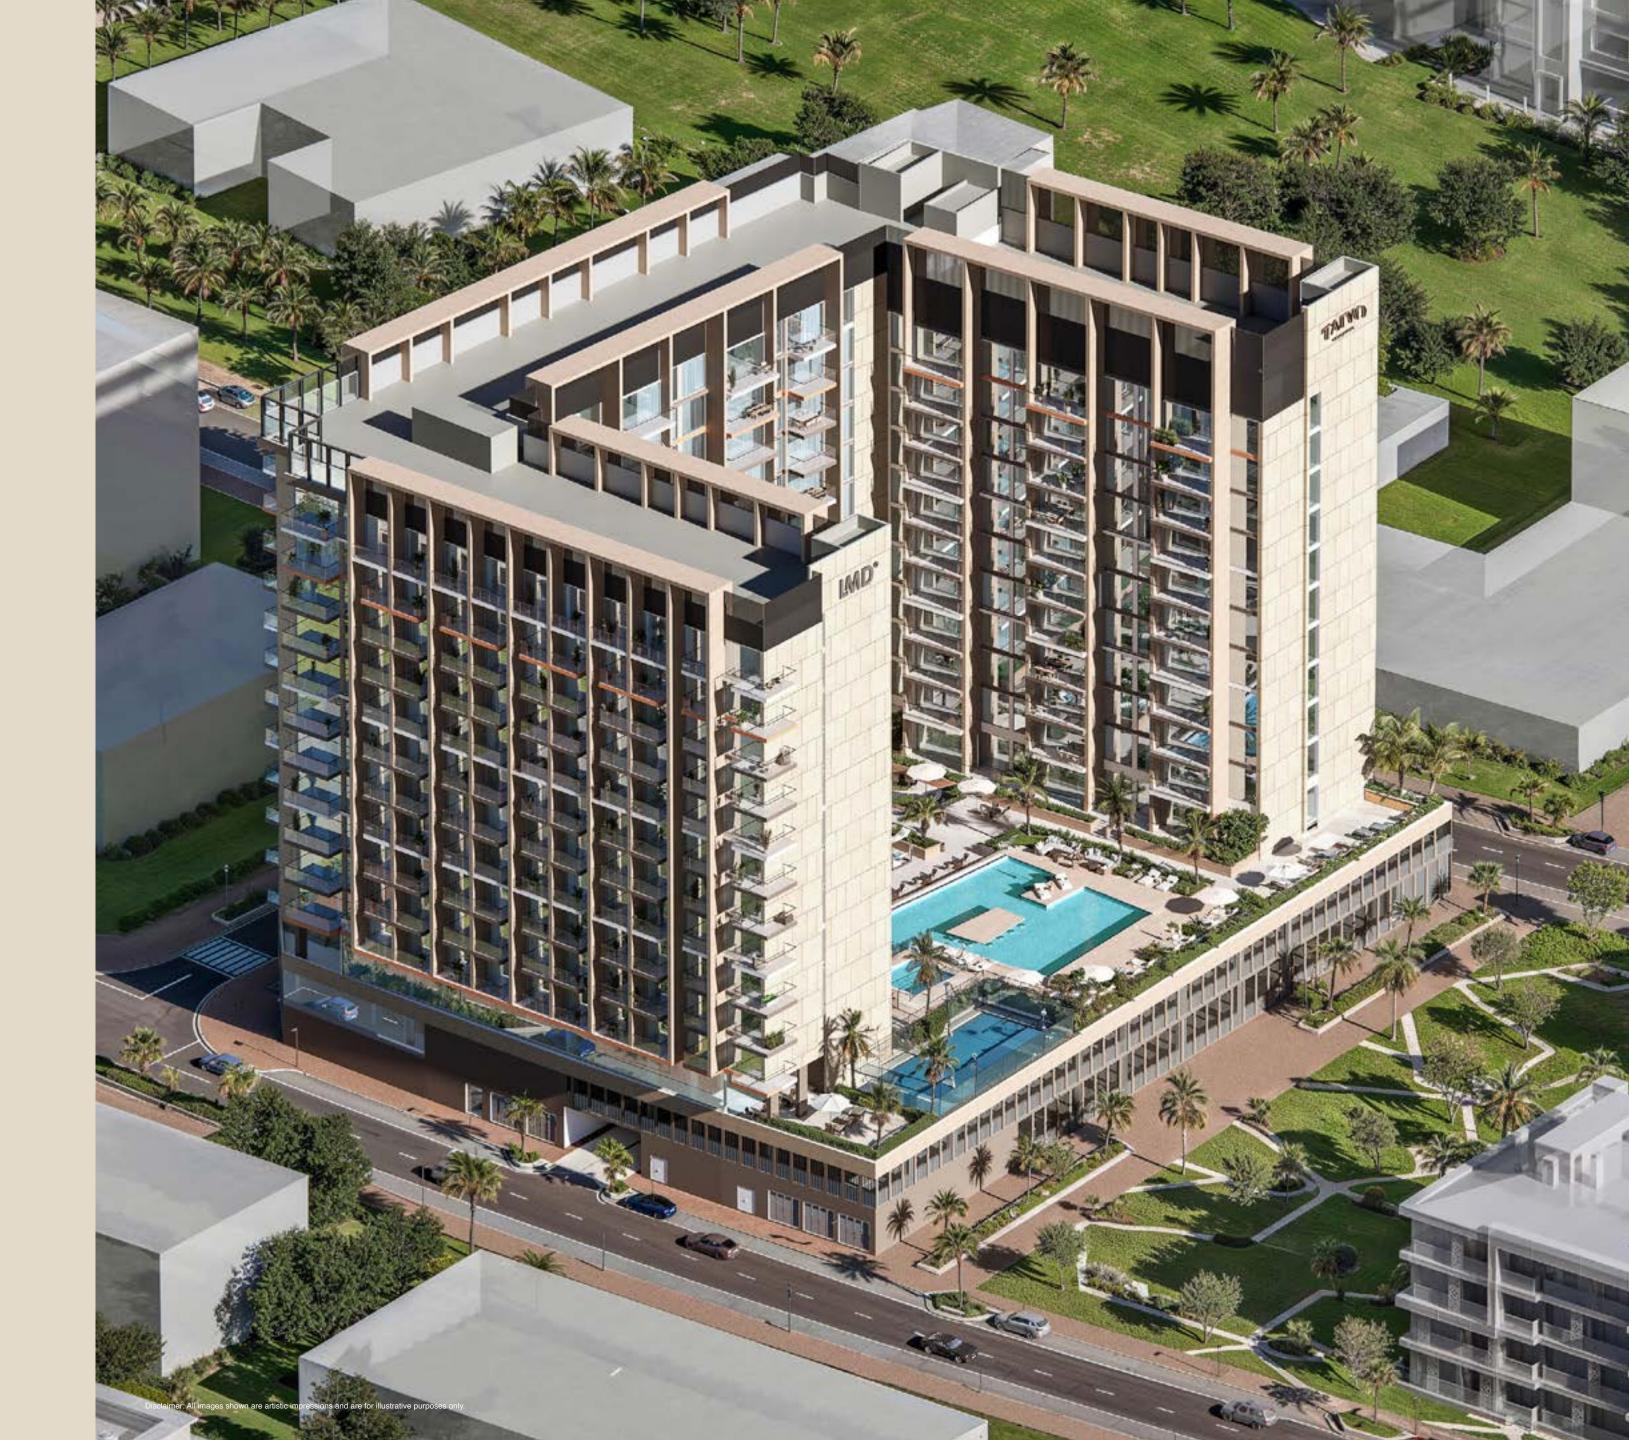

at its core, every inch of Taiyo Residences is designed to welcome natural illumination, streaming through expansive windows and open layouts.

This thoughtful design enhances the sense of space, blurring the lines between indoors and outdoors.



# LOCATION AND CONNECTIVITY





# RESIDENCES EXPERIENCE



### ARCHITECTURAL ELEGANCE

Ascending with quiet confidence, Taiyo Residences' façade is an impressive display of meticulously crafted elegance.

Its subtle interplay of glass, steel, and earth tones hints at the bespoke world within, earning it the distinction of being a precursor to a curated lifestyle.

Floor-to-ceiling windows reflect the changing hues of the sky, while the spacious balconies in the distance extend an invitation to step out and soak in breathtaking panoramic views.











### INTERIOR AND LIFESTYLE













# THE AMERICAN

#### LEISURE AND RECREATION

Lap Pool

Kids Pool

BBQ Area

Gaming Area

Table Tennis

Billiards









## WELLNESS & RECREATION

Indoor Gym

Outdoor Gym

Outdoor Martial Arts Studio

Paddle Court





#### SOCIAL & WORKSPACES

Co-Working Space

Coffee Bar

Reading Zone



## QUIET & RELAXATION

Quiet Zone







#### FAMILY & KIDS

Kids Area





#### TAIYO RESIDENCES OVERVIEW

| PROJECT NAME    | Taiyo Residences                       |
|-----------------|----------------------------------------|
| PROJECT TYPE    | Residential                            |
| LOCATION        | Wasl Gate                              |
| HANDOVER        | Q1 2028                                |
| PAYMENT PLAN    | 60/40