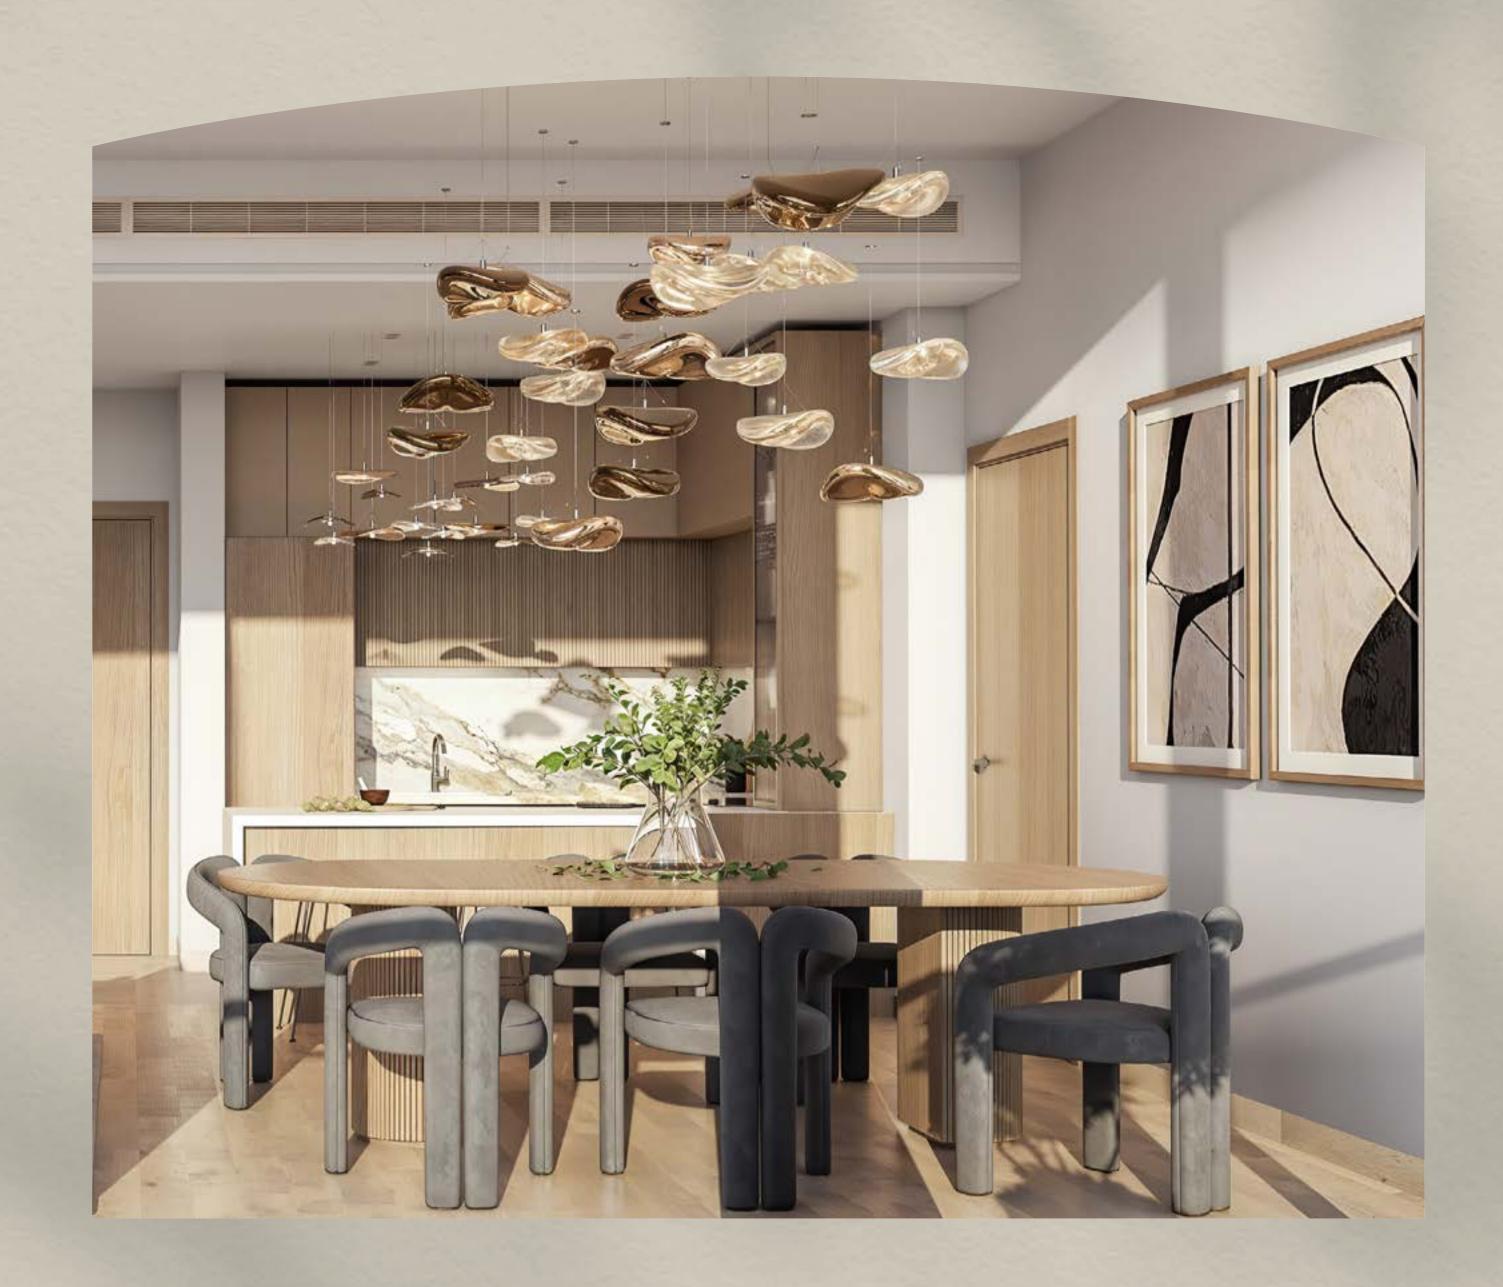

esigned to welcome natural illumination, streaming through expansive windows and open layouts.

This thoughtful design enhances the sense of space, blurring the lines between indoors and outdoors.



# LOCATION AND CONNECTIVITY





# RESIDENCES EXPERIENCE



### ARCHITECTURAL ELEGANCE

Ascending with quiet confidence, Taiyo Residences' façade is an impressive display of meticulously crafted elegance.

Its subtle interplay of glass, steel, and earth tones hints at the bespoke world within, earning it the distinction of being a precursor to a curated lifestyle.

Floor-to-ceiling windows reflect the changing hues of the sky, while the spacious balconies in the distance extend an invitation to step out and soak in breathtaking panoramic views.











### INTERIOR AND LIFESTYLE













# THE AMERICAN

#### LEISURE AND RECREATION

Lap Pool

Kids Pool

BBQ Area

Gaming Area

Table Tennis

Billiards









## WELLNESS & RECREATION

Indoor Gym

Outdoor Gym

Outdoor Martial Arts Studio

Paddle Court





#### SOCIAL & WORKSPACES

Co-Working Space

Coffee Bar

Reading Zone



## QUIET & RELAXATION

Quiet Zone







#### FAMILY & KIDS

Kids Area





#### TAIYO RESIDENCES OVERVIEW

| PROJECT NAME    | Taiyo Residences                       |
|-----------------|----------------------------------------|
| PROJECT TYPE    | Residential                            |
| LOCATION        | Wasl Gate                              |
| HANDOVER        | Q1 2028                                |
| PAYMENT PLAN    | 60/40                                  |
|                 |