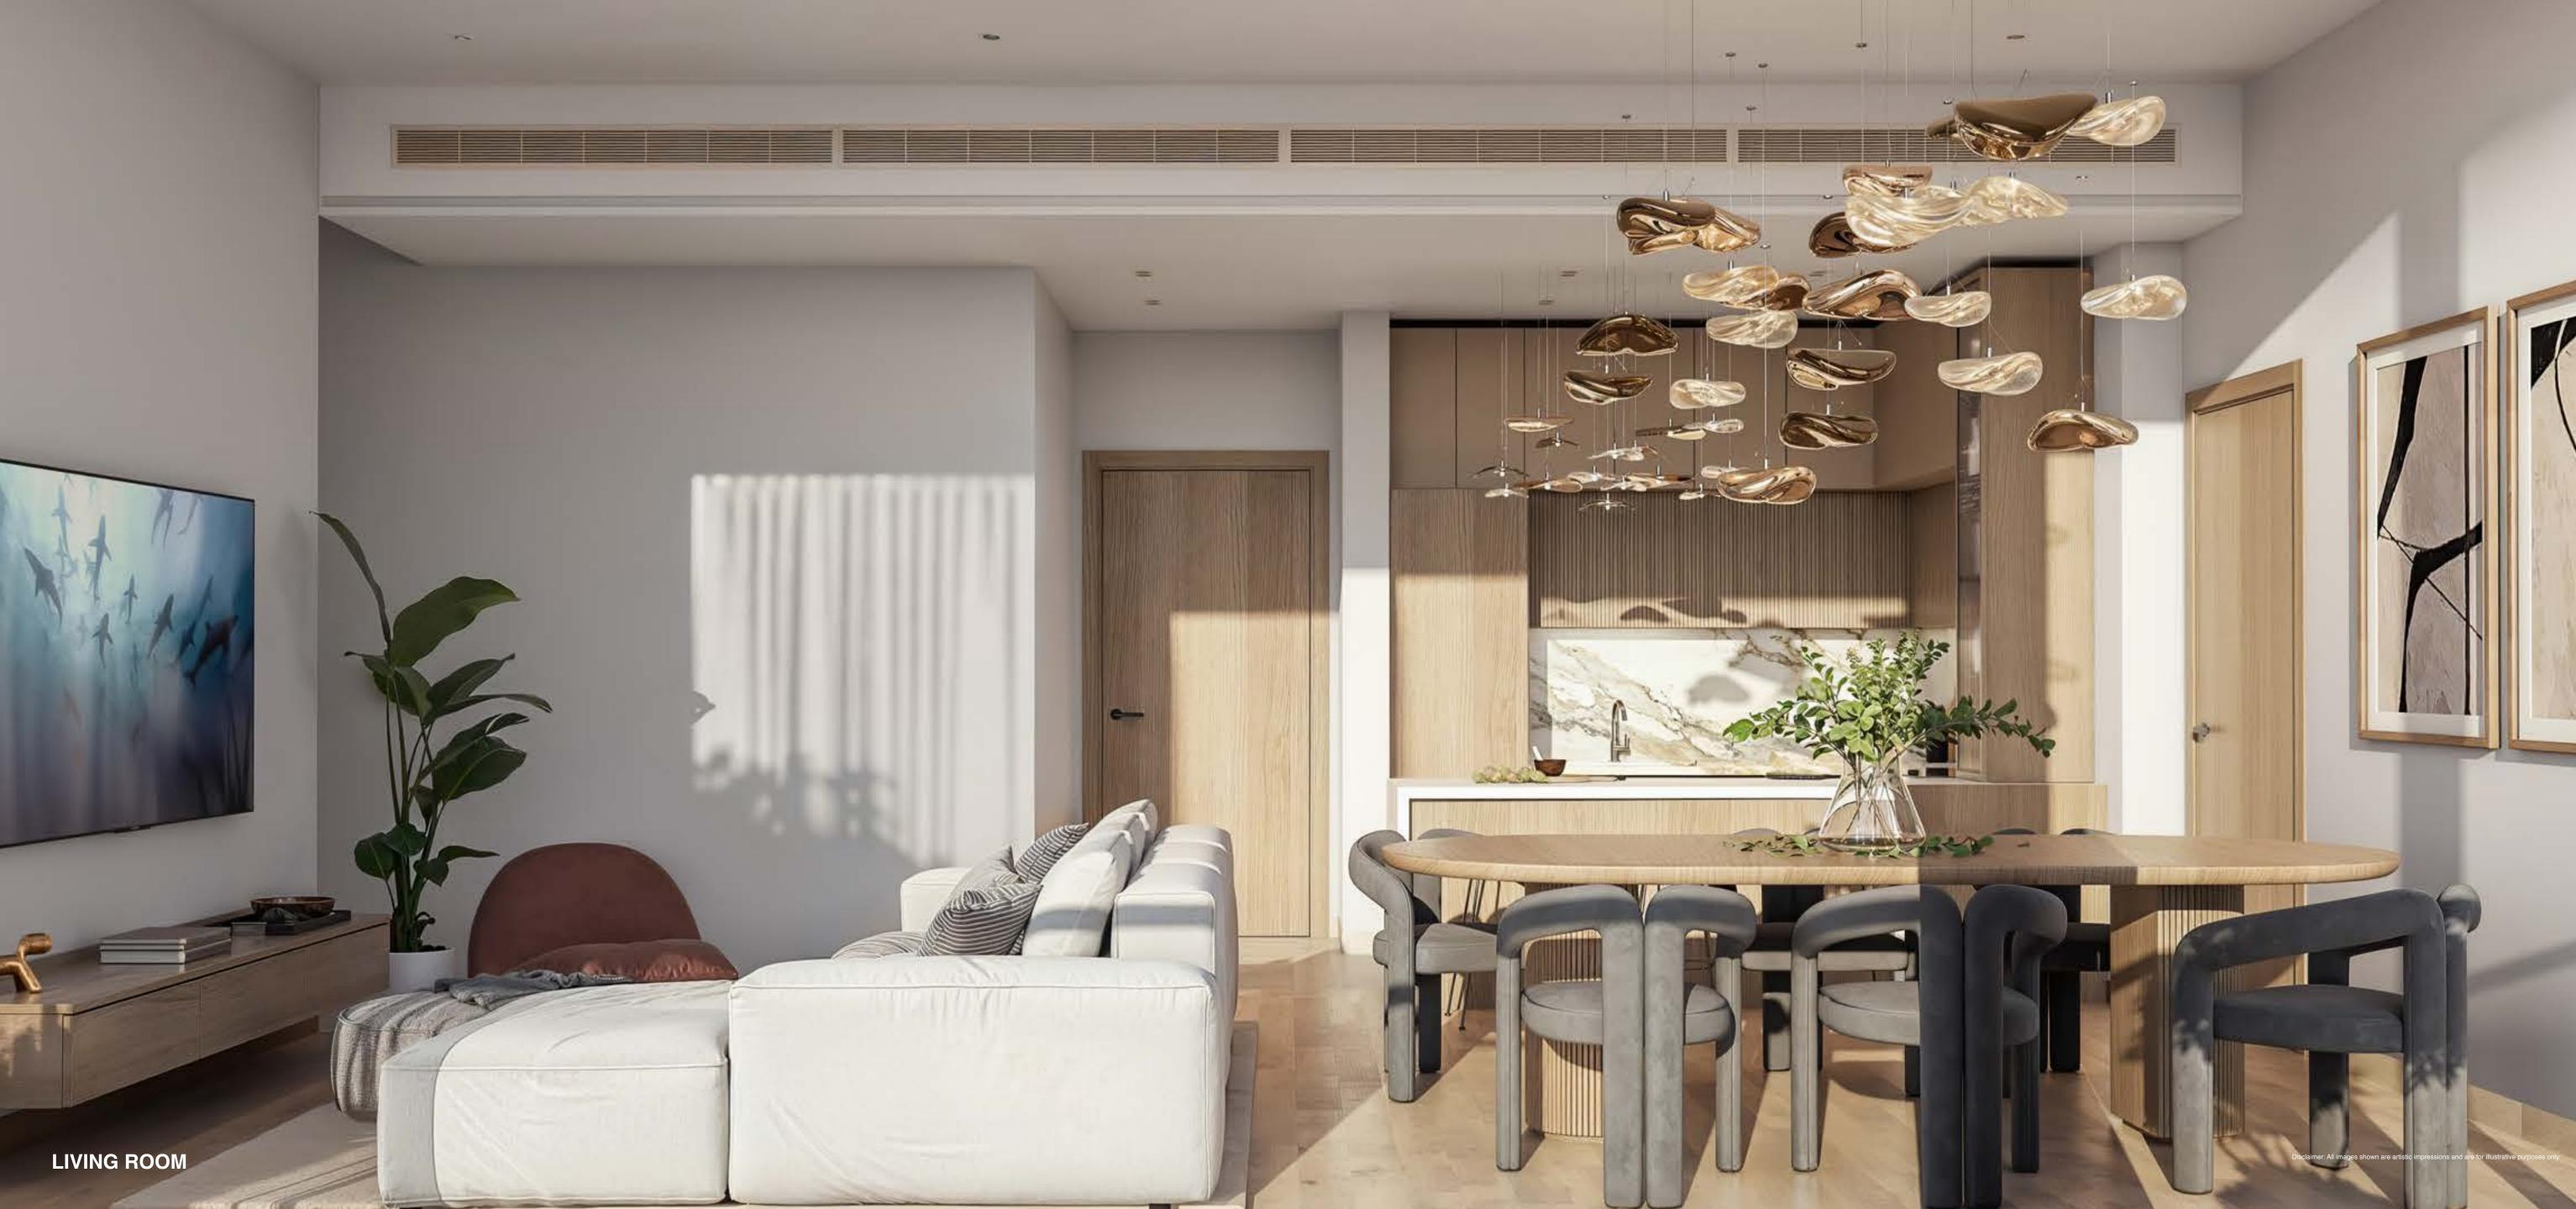

s is designed to welcome natural illumination, streaming through expansive windows and open layouts.

This thoughtful design enhances the sense of space, blurring the lines between indoors and outdoors.



# LOCATION AND CONNECTIVITY





# RESIDENCES EXPERIENCE



### ARCHITECTURAL ELEGANCE

Ascending with quiet confidence, Taiyo Residences' façade is an impressive display of meticulously crafted elegance.

Its subtle interplay of glass, steel, and earth tones hints at the bespoke world within, earning it the distinction of being a precursor to a curated lifestyle.

Floor-to-ceiling windows reflect the changing hues of the sky, while the spacious balconies in the distance extend an invitation to step out and soak in breathtaking panoramic views.











### INTERIOR AND LIFESTYLE













# THE AMERICAN

#### LEISURE AND RECREATION

Lap Pool

Kids Pool

BBQ Area

Gaming Area

Table Tennis

Billiards









## WELLNESS & RECREATION

Indoor Gym

Outdoor Gym

Outdoor Martial Arts Studio

Paddle Court





#### SOCIAL & WORKSPACES

Co-Working Space

Coffee Bar

Reading Zone



## QUIET & RELAXATION

Quiet Zone







#### FAMILY & KIDS

Kids Area





#### TAIYO RESIDENCES OVERVIEW

| PROJECT NAME    | Taiyo Residences                       |
|-----------------|----------------------------------------|
| PROJECT TYPE    | Residential                            |
| LOCATION        | Wasl Gate                              |
| HANDOVER        | Q1 2028                                |
| PAYMENT PLAN    | 60/40                                  |
|                 |