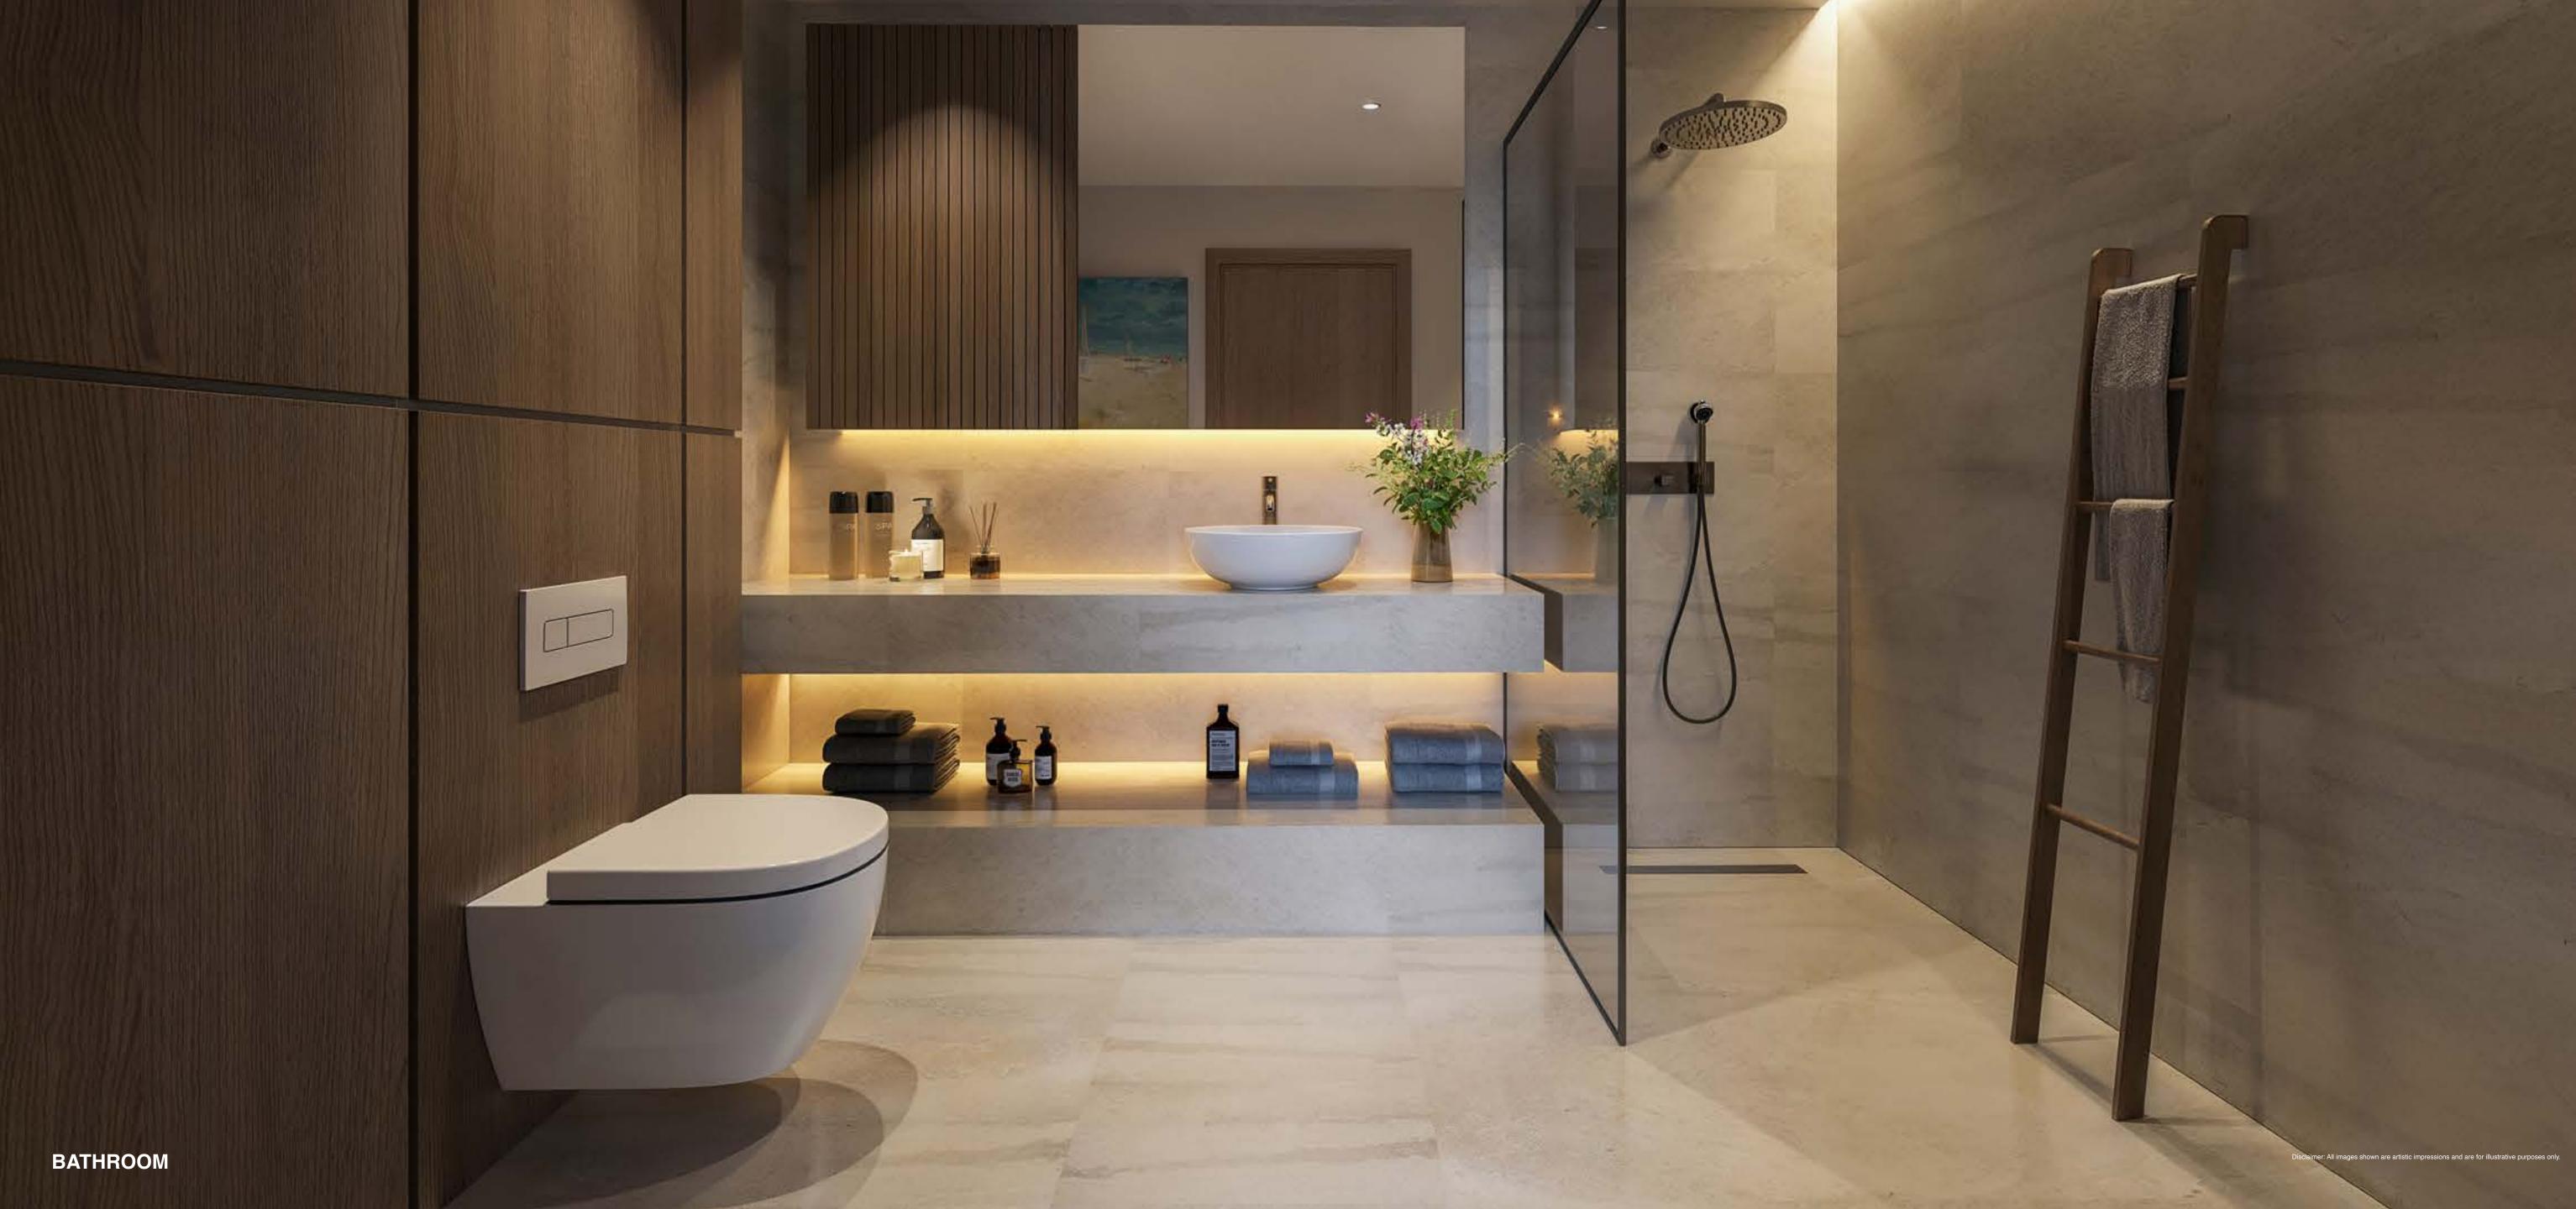

designed to welcome natural illumination, streaming through expansive windows and open layouts.

This thoughtful design enhances the sense of space, blurring the lines between indoors and outdoors.



# LOCATION AND CONNECTIVITY





# RESIDENCES EXPERIENCE



### ARCHITECTURAL ELEGANCE

Ascending with quiet confidence, Taiyo Residences' façade is an impressive display of meticulously crafted elegance.

Its subtle interplay of glass, steel, and earth tones hints at the bespoke world within, earning it the distinction of being a precursor to a curated lifestyle.

Floor-to-ceiling windows reflect the changing hues of the sky, while the spacious balconies in the distance extend an invitation to step out and soak in breathtaking panoramic views.











### INTERIOR AND LIFESTYLE













# THE AMERICAN

#### LEISURE AND RECREATION

Lap Pool

Kids Pool

BBQ Area

Gaming Area

Table Tennis

Billiards









## WELLNESS & RECREATION

Indoor Gym

Outdoor Gym

Outdoor Martial Arts Studio

Paddle Court





#### SOCIAL & WORKSPACES

Co-Working Space

Coffee Bar

Reading Zone



## QUIET & RELAXATION

Quiet Zone







#### FAMILY & KIDS

Kids Area





#### TAIYO RESIDENCES OVERVIEW

| PROJECT NAME    | Taiyo Residences                       |
|-----------------|----------------------------------------|
| PROJECT TYPE    | Residential                            |
| LOCATION        | Wasl Gate                              |
| HANDOVER        | Q1 2028                                |
| PAYMENT PLAN    | 60/40                                  |
|                 |