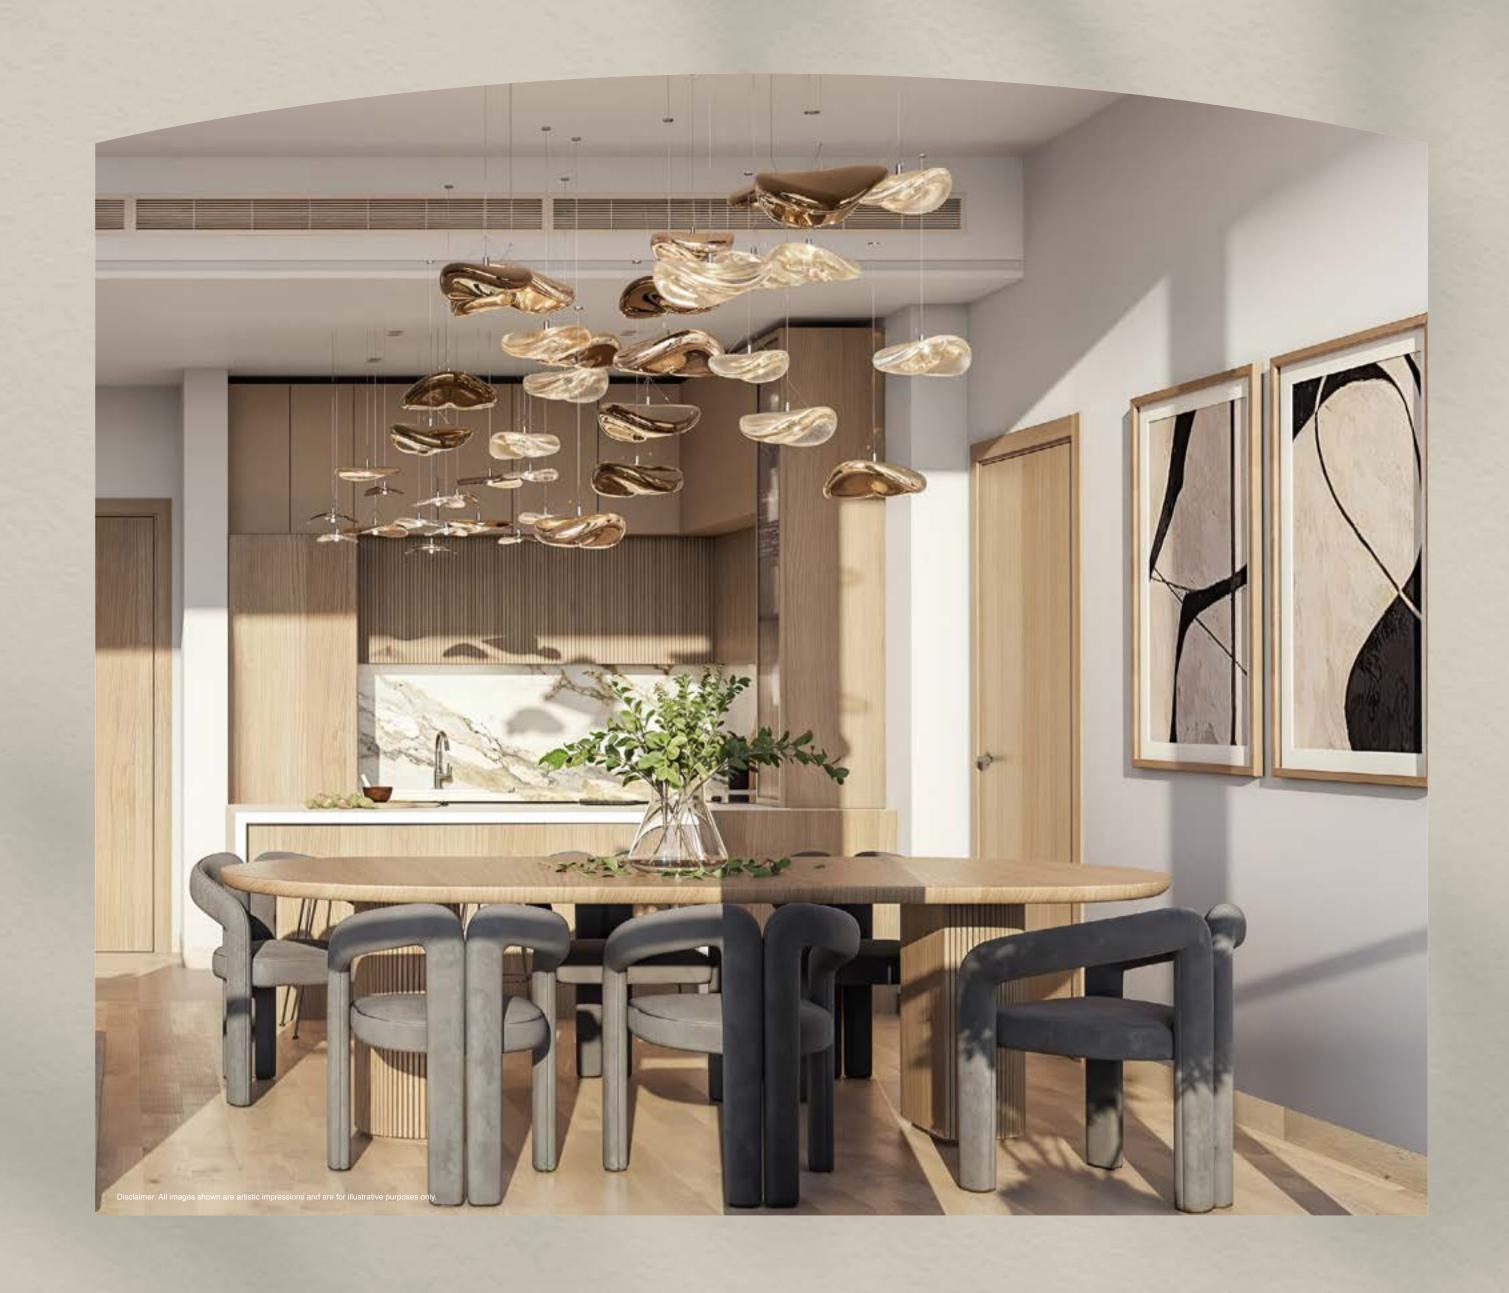

## TAINO

RESIDENCES

LMD°



#### DESIGNED WITH LIGHT

Crafted with light and space at its core, every inch of Taiyo Residences is designed to welcome natural illumination, streaming through expansive windows and open layouts.

This thoughtful design enhances the sense of space, blurring the lines between indoors and outdoors.



# LOCATION AND CONNECTIVITY





# RESIDENCES EXPERIENCE



### ARCHITECTURAL ELEGANCE

Ascending with quiet confidence, Taiyo Residences' façade is an impressive display of meticulously crafted elegance.

Its subtle interplay of glass, steel, and earth tones hints at the bespoke world within, earning it the distinction of being a precursor to a curated lifestyle.

Floor-to-ceiling windows reflect the changing hues of the sky, while the spacious balconies in the distance extend an invitation to step out and soak in breathtaking panoramic views.











### INTERIOR AND LIFESTYLE













# THE AMERICAN

#### LEISURE AND RECREATION

Lap Pool

Kids Pool

BBQ Area

Gaming Area

Table Tennis

Billiards









## WELLNESS & RECREATION

Indoor Gym

Outdoor Gym

Outdoor Martial Arts Studio

Paddle Court





#### SOCI