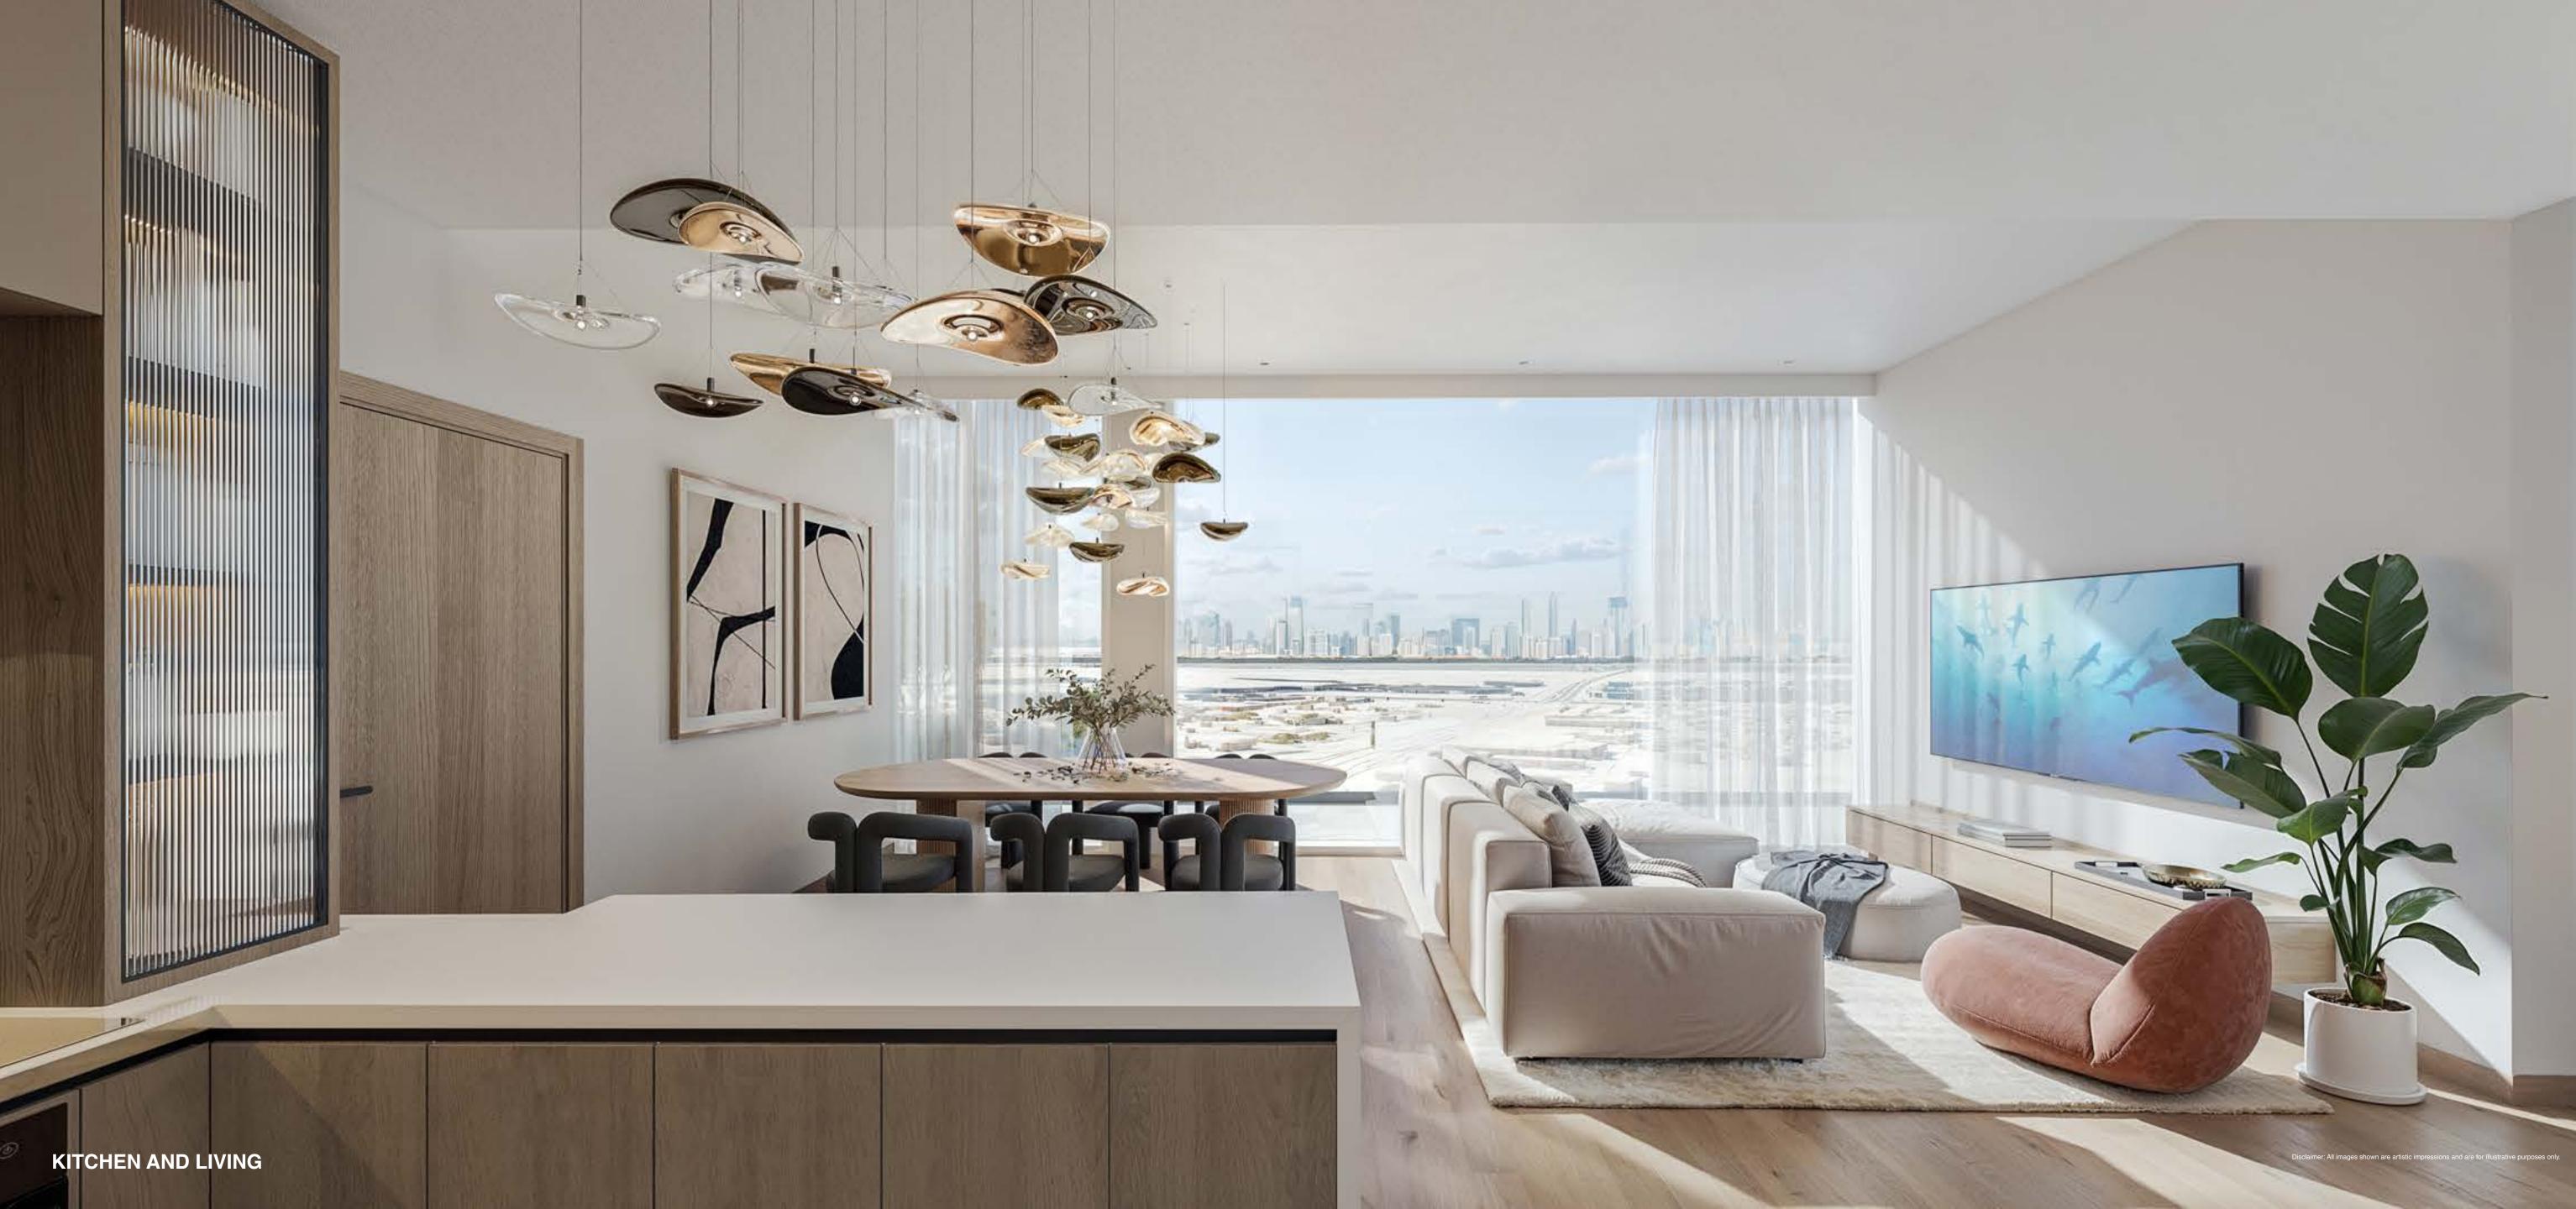

ences is designed to welcome natural illumination, streaming through expansive windows and open layouts.

This thoughtful design enhances the sense of space, blurring the lines between indoors and outdoors.



# LOCATION AND CONNECTIVITY





# RESIDENCES EXPERIENCE



### ARCHITECTURAL ELEGANCE

Ascending with quiet confidence, Taiyo Residences' façade is an impressive display of meticulously crafted elegance.

Its subtle interplay of glass, steel, and earth tones hints at the bespoke world within, earning it the distinction of being a precursor to a curated lifestyle.

Floor-to-ceiling windows reflect the changing hues of the sky, while the spacious balconies in the distance extend an invitation to step out and soak in breathtaking panoramic views.











### INTERIOR AND LIFESTYLE













# THE AMERICAN

#### LEISURE AND RECREATION

Lap Pool

Kids Pool

BBQ Area

Gaming Area

Table Tennis

Billiards









## WELLNESS & RECREATION

Indoor Gym

Outdoor Gym

Outdoor Martial Arts Studio

Paddle Court





#### SOCIAL & WORKSPACES

Co-Working Space

Coffee Bar

Reading Zone



## QUIET & RELAXATION

Quiet Zone







#### FAMILY & KIDS

Kids Area





#### TAIYO RESIDENCES OVERVIEW

| PROJECT NAME    | Taiyo Residences                       |
|-----------------|----------------------------------------|
| PROJECT TYPE    | Residential                            |
| LOCATION        | Wasl Gate                              |
| HANDOVER        | Q1 2028                                |
| PAYMENT PLAN    | 60/40                                  |
|                 |